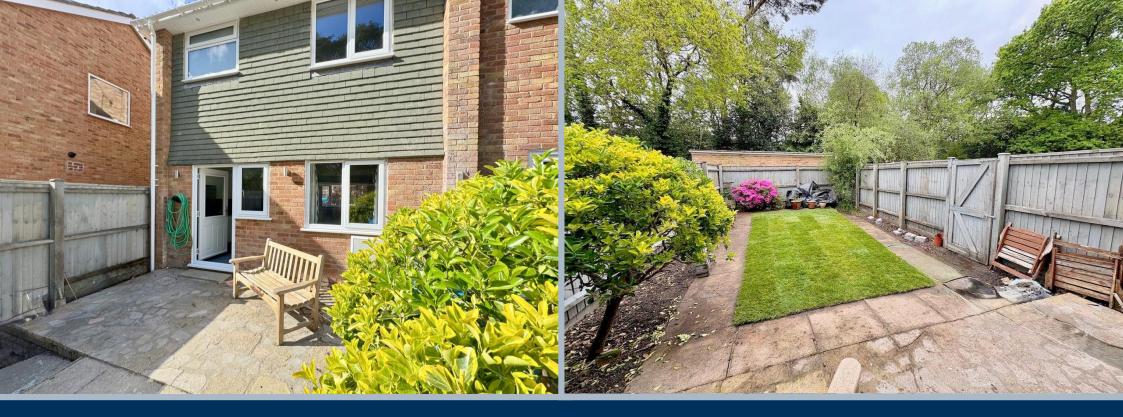

# 21 Pine Tree Walk, Creekmoor, Poole, Dorset, BH17 7EH FREEHOLD PRICE £320,000

An immaculately presented and refurbished 3 bedroom end of terrace home with garage, gardens and set in a cul de sac, under 100 yards from Creekmoor Ponds Nature Reserve. The property has been recently updated to include new fully tiled bathroom, new carpets, new doors, new boiler and further offers gas central heating and double glazing. The fully enclosed, southerly facing rear garden (due to be returfed) has a side gate, leading to the garage. There is parking on the front for 2 cars and the property is sold vacant.

- Renovated 3 bedroom end of terrace house
- Peaceful location at the end of a cul de sac and backing onto woodland
- Generous lounge dining room with wood effect flooring
- Separate refitted kitchen in a range of white high gloss handleless units with work tops over and fully tiled floor and complimenting splash backs. Fitted with integrated 4 ring electric hob, extractor, oven, fridge/freezer and dishwasher
- Recently redecorated with brand new carpets, flooring, staircase and new internal doors throughout
- Master bedroom with built in double wardrobes with sliding doors
- New fully tiled bathroom with shower over the bath and feature blue tooth vanity mirror
- Part boarded loft with pull down ladder, housing the boiler
- Gas central heating and double glazing
- Attractive, southerly facing low maintenance garden with patio, area of lawn (due to be turfed) all enclosed by fencing and a gate at the side leading to the garage
- Single garage which is approached by a shared drive to the right of the property and is used by 4 houses
- Parking to the front of the property for 2 cars
- Vacant so no forward chain!