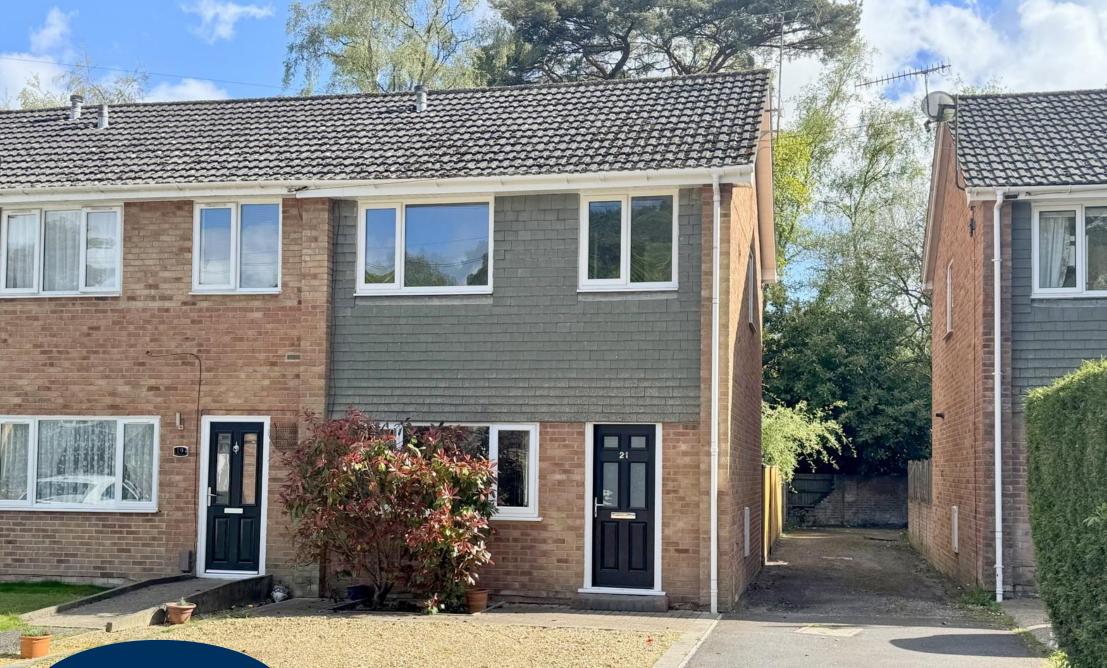

21 Pine Tree Walk, Creekmoor, Poole, Dorset, BH17 7EH

# 21 Pine Tree Walk, Creekmoor, Poole, Dorset, BH17 7EH FREEHOLD PRICE £320,000

An immaculately presented and refurbished 3 bedroom end of terrace home with garage, gardens and set in a cul de sac, under 100 yards from Creekmoor Ponds Nature Reserve. The property has been recently updated to include new fully tiled bathroom, new carpets, new doors, new boiler and further offers gas central heating and double glazing. The fully enclosed, southerly facing rear garden (due to be returfed) has a side gate, leading to the garage. There is parking on the front for 2 cars and the property is sold vacant.

- Renovated 3 bedroom end of terrace house
- Peaceful location at the end of a cul de sac and backing onto woodland
- Generous lounge dining room with wood effect flooring
- Separate refitted kitchen in a range of white high gloss handleless units with work tops over and fully tiled floor and complimenting splash backs. Fitted with integrated 4 ring electric hob, extractor, oven, fridge/freezer and dishwasher
- Recently redecorated with brand new carpets, flooring, staircase and new internal doors throughout
- Master bedroom with built in double wardrobes with sliding doors
- New fully tiled bathroom with shower over the bath and feature blue tooth vanity mirror
- Part boarded loft with pull down ladder, housing the boiler
- Gas central heating and double glazing
- Attractive, southerly facing low maintenance garden with patio, area of lawn (due to be turfed) all enclosed by fencing and a gate at the side leading to the garage
- Single garage which is approached by a shared drive to the right of the property and is used by 4 houses
- Parking to the front of the property for 2 cars
- Vacant so no forward chain!