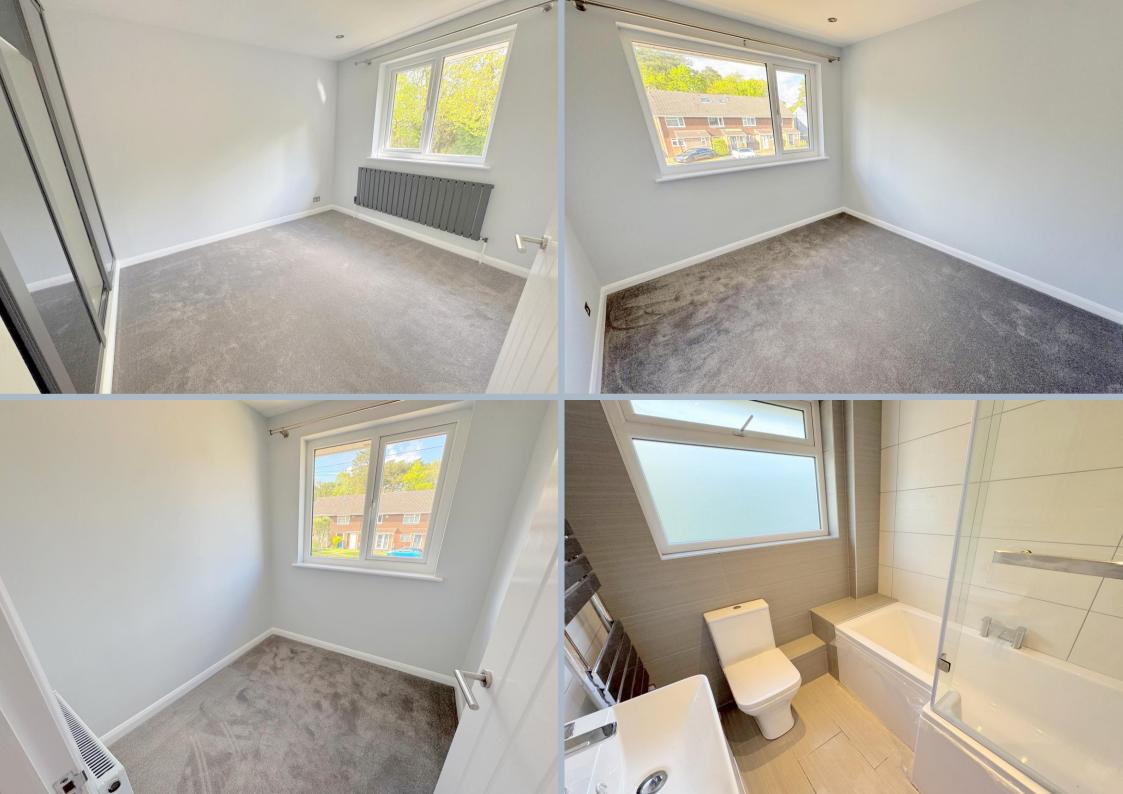

# 21 Pine Tree Walk, Creekmoor, Poole, Dorset, BH17 7EH FREEHOLD PRICE £320,000

An immaculately presented and refurbished 3 bedroom end of terrace home with garage, gardens and set in a cul de sac, under 100 yards from Creekmoor Ponds Nature Reserve. The property has been recently updated to include new fully tiled bathroom, new carpets, new doors, new boiler and further offers gas central heating and double glazing. The fully enclosed, southerly facing rear garden (due to be returfed) has a side gate, leading to the garage. There is parking on the front for 2 cars and the property is sold vacant.

- Renovated 3 bedroom end of terrace house
- Peaceful location at the end of a cul de sac and backing onto woodland
- Generous lounge dining room with wood effect flooring
- Separate refitted kitchen in a range of white high gloss handleless units with work tops over and fully tiled floor and complimenting splash backs. Fitted with integrated 4 ring electric hob, extractor, oven, fridge/freezer and dishwasher
- Recently redecorated with brand new carpets, flooring, staircase and new internal doors throughout
- Master bedroom with built in double wardrobes with sliding doors
- New fully tiled bathroom with shower over the bath and feature blue tooth vanity mirror
- Part boarded loft with pull down ladder, housing the boiler
- Gas central heating and double glazing
- Attractive, southerly facing low maintenance garden with patio, area of lawn (due to be turfed) all enclosed by fencing and a gate at the side leading to the garage
- Single garage which is approached by a shared drive to the right of the property and is used by 4 houses
- Parking to the front of the property for 2 cars
- Vacant so no forward chain!