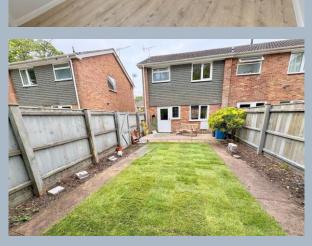

# 21 Pine Tree Walk, Creekmoor, Poole, Dorset, BH17 7EH FREEHOLD PRICE £320,000

An immaculately presented and refurbished 3 bedroom end of terrace home with garage, gardens and set in a cul de sac, under 100 yards from Creekmoor Ponds Nature Reserve. The property has been recently updated to include new fully tiled bathroom, new carpets, new doors, new boiler and further offers gas central heating and double glazing. The fully enclosed, southerly facing rear garden (due to be returfed) has a side gate, leading to the garage. There is parking on the front for 2 cars and the property is sold vacant.

- Renovated 3 bedroom end of terrace house
- Peaceful location at the end of a cul de sac and backing onto woodland
- Generous lounge dining room with wood effect flooring
- Separate refitted kitchen in a range of white high gloss handleless units with work tops over and fully tiled floor and complimenting splash backs. Fitted with integrated 4 ring electric hob, extractor, oven, fridge/freezer and dishwasher
- Recently redecorated with brand new carpets, flooring, staircase and new internal doors throughout
- Master bedroom with built in double wardrobes with sliding doors
- New fully tiled bathroom with shower over the bath and feature blue tooth vanity mirror
- Part boarded loft with pull down ladder, housing the boiler
- Gas central heating and double glazing
- Attractive, southerly facing low maintenance garden with patio, area of lawn (due to be turfed) all enclosed by fencing and a gate at the side leading to the garage
- Single garage which is approached by a shared drive to the right of the property and is used by 4 houses
- Parking to the front of the property for 2 cars
- Vacant so no forward chain!