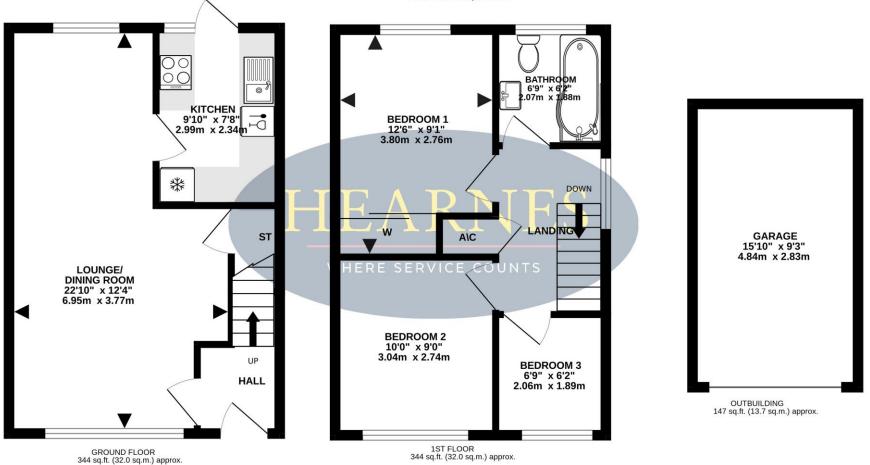

#### INCLUDING OUTBUILDING

#### TOTAL FLOOR AREA : 835 sq.ft. (77.6 sq.m.) approx.

Whilst every attempt has been made to ensure the accuracy of the floorplan contained here, measurements of doors, windows, rooms and any other items are approximate and no responsibility is taken for any error, omission or mis-statement. This plan is for illustrative purposes only and should be used as such by any prospective purchaser. The services, systems and appliances shown have not been tested and no guarantee as to their operability or efficiency can be given. Made with Metropix ©2025