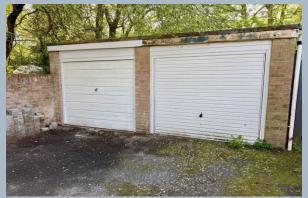

- Renovated 3 bedroom end of terrace house
- Peaceful location at the end of a cul de sac and backing onto woodland
- Generous lounge dining room with wood effect flooring
- Separate refitted kitchen in a range of white high gloss handleless units with work tops over and fully tiled floor and complimenting splash backs. Fitted with integrated 4 ring electric hob, extractor, oven, fridge/freezer and dishwasher
- Recently redecorated with brand new carpets, flooring, staircase and new internal doors throughout
- Master bedroom with built in double wardrobes with sliding doors
- New fully tiled bathroom with shower over the bath and feature blue tooth vanity mirror
- Part boarded loft with pull down ladder, housing the boiler
- Gas central heating and double glazing
- Attractive, southerly facing low maintenance garden with patio, area of lawn (due to be turfed) all enclosed by fencing and a gate at the side leading to the garage
- Single garage which is approached by a shared drive to the right of the property and is used by 4 houses
- Parking to the front of the property for 2 cars
- Vacant so no forward chain!