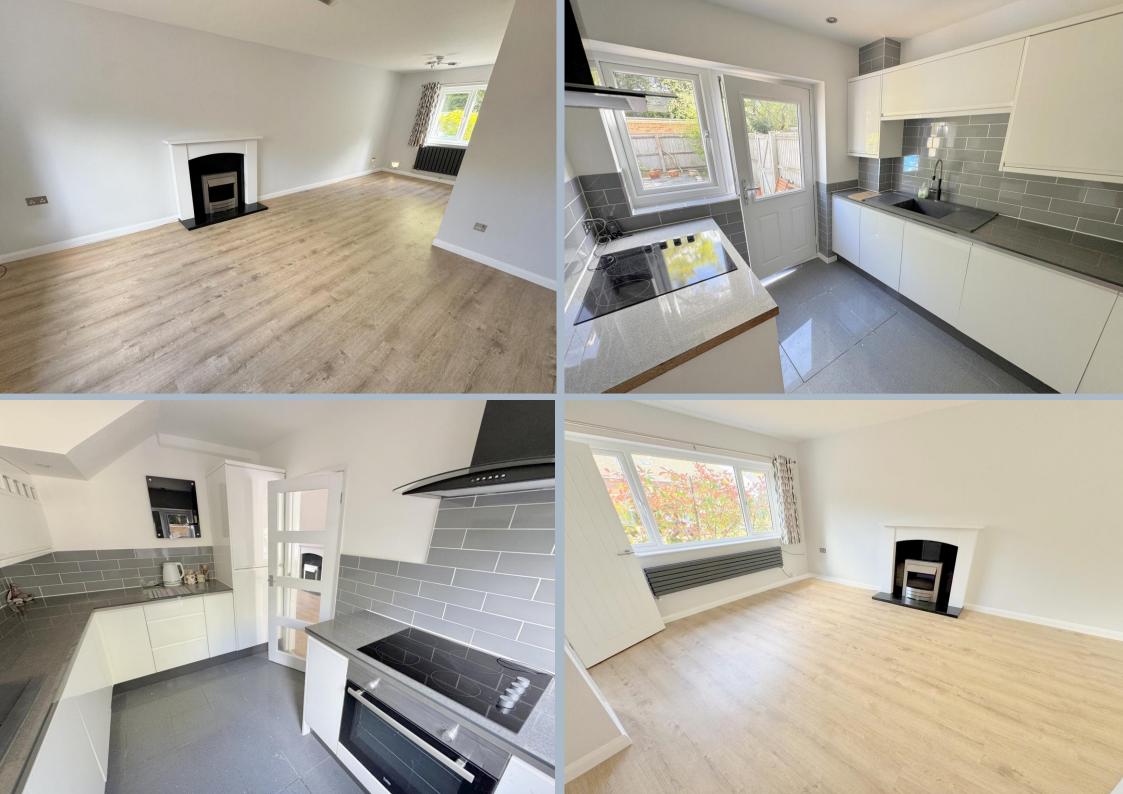

# 21 Pine Tree Walk, Creekmoor, Poole, Dorset, BH17 7EH FREEHOLD PRICE £320,000

An immaculately presented and refurbished 3 bedroom end of terrace home with garage, gardens and set in a cul de sac, under 100 yards from Creekmoor Ponds Nature Reserve. The property has been recently updated to include new fully tiled bathroom, new carpets, new doors, new boiler and further offers gas central heating and double glazing. The fully enclosed, southerly facing rear garden (due to be returfed) has a side gate, leading to the garage. There is parking on the front for 2 cars and the property is sold vacant.

- Renovated 3 bedroom end of terrace house
- Peaceful location at the end of a cul de sac and backing onto woodland
- Generous lounge dining room with wood effect flooring
- Separate refitted kitchen in a range of white high gloss handleless units with work tops over and fully tiled floor and complimenting splash backs. Fitted with integrated 4 ring electric hob, extractor, oven, fridge/freezer and dishwasher
- Recently redecorated with brand new carpets, flooring, staircase and new internal doors throughout
- Master bedroom with built in double wardrobes with sliding doors
- New fully tiled bathroom with shower over the bath and feature blue tooth vanity mirror
- Part boarded loft with pull down ladder, housing the boiler
- Gas central heating and double glazing
- Attractive, southerly facing low maintenance garden with patio, area of lawn (due to be turfed) all enclosed by fencing and a gate at the side leading to the garage
- Single garage which is approached by a shared drive to the right of the property and is used by 4 houses
- Parking to the front of the property for 2 cars
- Vacant so no forward chain!