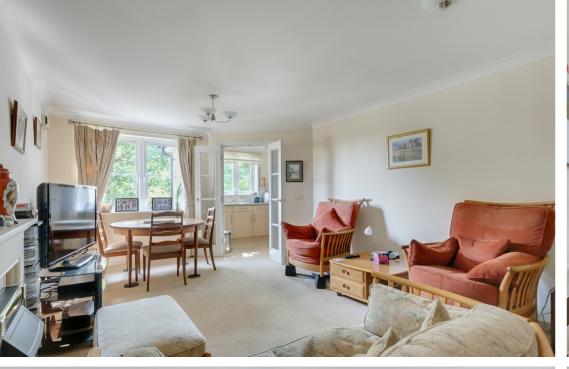

This charming property features a lift to all floors, ensuring easy access for all residents. The spacious living room is bathed in natural light, providing a warm and inviting space to relax or entertain guests. The fitted kitchen is both practical and stylish, equipped with modern appliances to make meal preparation a breeze. The apartment boasts two well-proportioned bedrooms, offering ample space for comfort and storage. The contemporary shower room is designed with convenience in mind, featuring modern fixtures and fittings. Electric heating throughout the property ensures a cosy and comfortable living environment year-round.