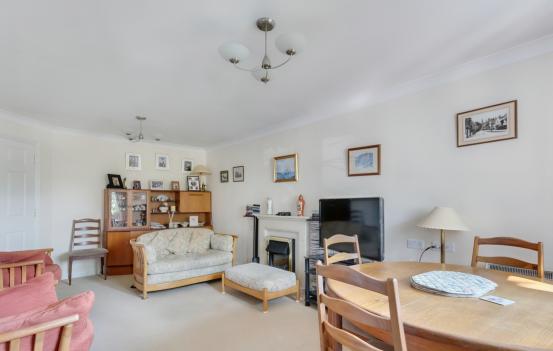

This charming property features a lift to all floors, ensuring easy access for all residents. The spacious living room is bathed in natural light, providing a warm and inviting space to relax or entertain guests. The fitted kitchen is both practical and stylish, equipped with modern appliances to make meal preparation a breeze. The apartment boasts two well-proportioned bedrooms, offering ample space for comfort and storage. The contemporary shower room is designed with convenience in mind, featuring modern fixtures and fittings. Electric heating throughout the property ensures a cosy and comfortable living environment year-round.