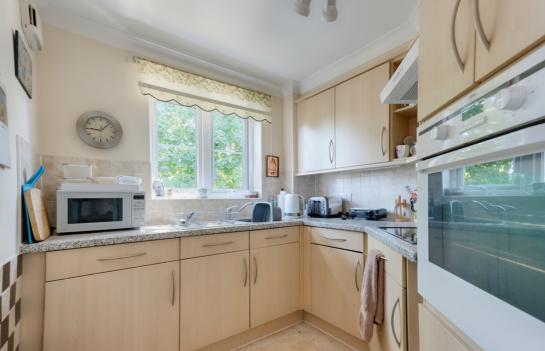

This charming property features a lift to all floors, ensuring easy access for all residents. The spacious living room is bathed in natural light, providing a warm and inviting space to relax or entertain guests. The fitted kitchen is both practical and stylish, equipped with modern appliances to make meal preparation a breeze. The apartment boasts two well-proportioned bedrooms, offering ample space for comfort and storage. The contemporary shower room is designed with convenience in mind, featuring modern fixtures and fittings. Electric heating throughout the property ensures a cosy and comfortable living environment year-round.