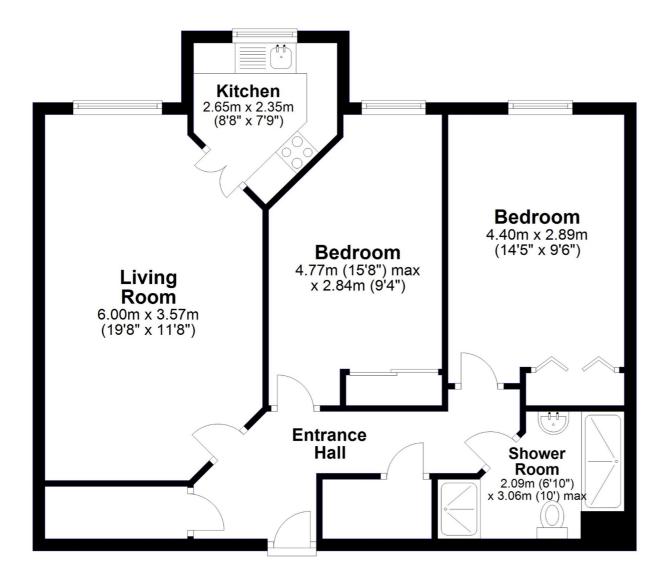

## **Second Floor**

## APPROX INTERNAL FLOOR AREA

69 SQ M (740 SQ FT)
This floorplan is for illustrative purposes only and is **NOT TO SCALE**All measurements are approximate **NOT** to be used for valuation purposes.

Copyright Bond Residential 2024