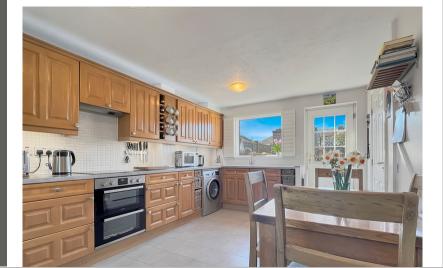

#### **Ground Floor**

**Entrance Hall** 

Kitchen/Diner

16' 3" x 10' 6" (4.95m x 3.20m)

Cloakroom/WC