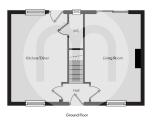

sition within the ever popular Mark Farm Development. New to the market and offered for sale in excellent decorative order, we feel this superb property lends itself perfectly to first time buyers seeking a low maintenance purchase.



Call to view 01376 337400



## Property Details.

#### **Ground Floor**

**Entrance Hall** 

Kitchen/Diner





16' 3" x 10' 6" (4.95m x 3.20m)

Cloakroom/WC

#### Lounge



First Floor

#### **Bedroom One**



10' 5" x 9' 8" (3.17m x 2.95m)

#### **En Suite Shower Room**



## Property Details.

#### **Bedroom Two**



9' 10" x 8' 0" (3.00m x 2.44m)

#### **Bedroom Three**

7' 3" x 7' 1" (2.21m x 2.16m)

#### Family Bathroom



#### Outside

#### **Rear Garden With Studio**



Garage



**Allocated Parking Space** 

### Property Details.

#### Floorplans





#### Location



#### **Energy Ratings**

We have not carried out a structural survey and the services, appliances and specific fittings have not been tested. All photographs, measurements, floor plans and distances referred to are given as a guide only and should not be relied upon for the purchase of carpets or any other fixtures or fittings. Gardens, roof terraces, balconies and communal gardens as well as tenure and lease details cannot have their accuracy guaranteed for intending purchasers. Lease details, service ground rent (where applicable) are given as a guide only and should be checked and confirmed by your solicitor prior to exchange of contracts.