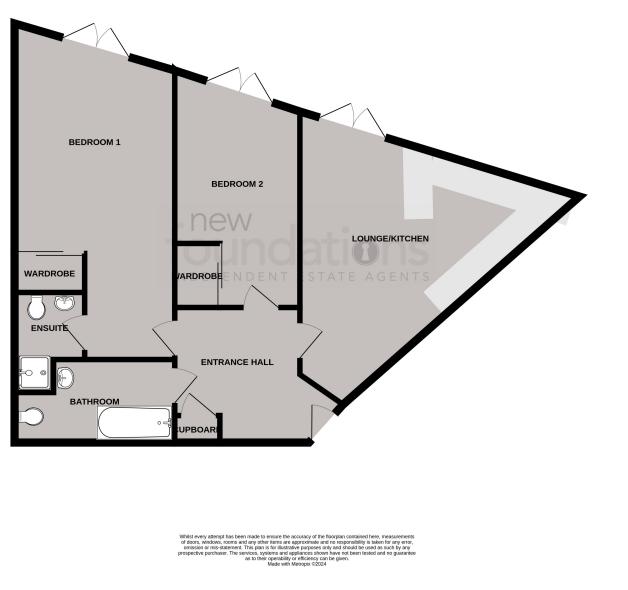

# Open Plan Lounge/Kitchen

20′ 10″ x 23′ 7″ x 25′ 8″ (6.35m x 7.19m x 7.82m) An irregular triangular shaped room.

# Bedroom One

24' 2" max x 9' 6" max (7.37m x 2.90m) Double glazed double doors leading to the terrace, built-in wardrobe with sliding mirrored doors, electric heater.

## **En-Suite Shower Room**

A modern fitted three price suite comprising; shower cubicle with tiled walls and independent shower over, low level WC, wash hand basin, chrome heated ladder style towel rail, shaver point, extractor fan.

## Bedroom Two

14' 1" max x 9' 6" (4.29m max x 2.90m) Double glazed double doors leading to the terrace, electric heater, built-in wardrobes with sliding mirrored doors, telephone point.

## Bathroom

A modern fitted three piece suite comprising; panelled bath with mixer tap and shower attachment, low level WC, wash hand basin, chrome heated ladder style towel rail, shaver point, extractor fan.