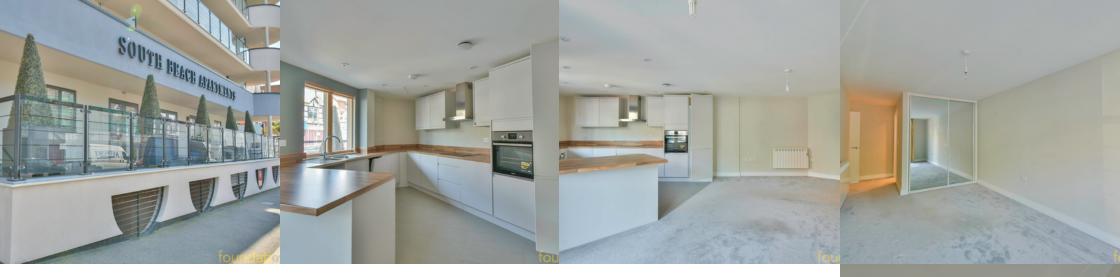

### PROPERTY DESCRIPTION

CHAIN FREE. A modern and spacious two bedroom ground floor flat only constructed in 2018. This fine apartment is ideally located with the town centre of Bexhill and within minutes walk of both the seafront and train station. The accommodation comprises; communal entrance hall, private entrance hall, modern open plan lounge/kitchen area with built in appliances, two bedrooms with both with built-in wardrobes and the master bedroom having an en-suite and further bathroom. All of the principle rooms have double doors leading to the fabulous and extensive 46' terrace which is west facing. Furthermore there is an underground allocated parking space. EPC - B.

# Open Plan Lounge/Kitchen

20′ 10″ x 23′ 7″ x 25′ 8″ (6.35m x 7.19m x 7.82m) An irregular triangular shaped room.

## Kitchen Area:

Double glazed window to the front, spotlights, a modern fitted kitchen comprising; a range of working surfaces with inset one and half bowl sink and drainer unit with mixer tap, inset four ring induction hob with stainless steel extractor fan over, a range of matching high quality wall and base cupboards with fitted drawers, built-in appliances including; fridge, freezer, electric oven and dishwasher.

# Extensive West Facing Sun Terrace

46' 0" x 9' 2" (14.02m x 2.79m) An amazing outside area with ample room for furniture and outside entertaining.