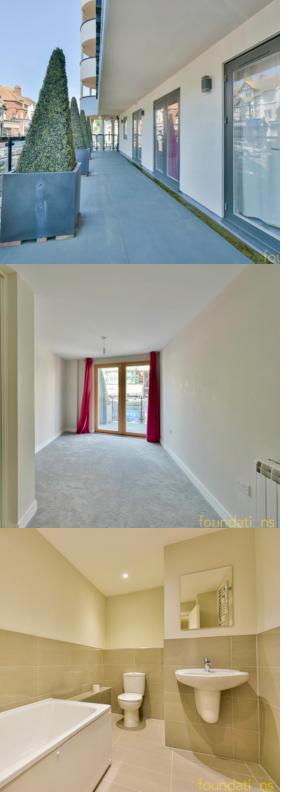

# Extensive West Facing Sun Terrace

46' 0" x 9' 2" (14.02m x 2.79m) An amazing outside area with ample room for furniture and outside entertaining.

## **En-Suite Shower Room**

A modern fitted three price suite comprising; shower cubicle with tiled walls and independent shower over, low level WC, wash hand basin, chrome heated ladder style towel rail, shaver point, extractor fan.

## Bathroom

A modern fitted three piece suite comprising; panelled bath with mixer tap and shower attachment, low level WC, wash hand basin, chrome heated ladder style towel rail, shaver point, extractor fan.