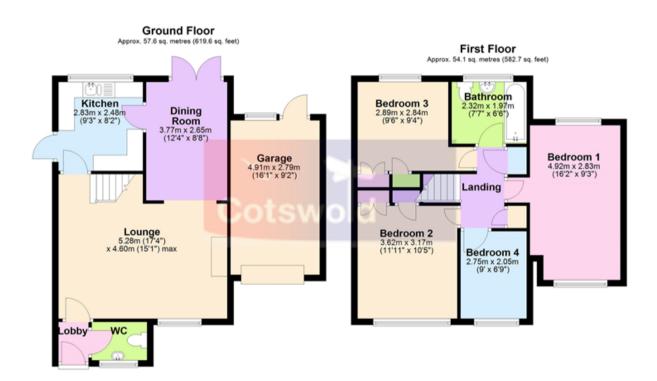

Tel: 01242 676767

www.cotswoldestateagents.co.uk

41a Church Road, Bishops Cleeve, Cheltenham, GL52 8LP

15, Delphinium Drive Bishops Cleeve GL52 8HQ

£439,950

Set within a quiet cul-de-sac within a highly sought after area of Bishops Cleeve, is this spacious four bedroom detached house. The property features cloakroom, generous lounge, separate dining room and kitchen. On the first floor there is a family bathroom, three double bedrooms and a single. To the exterior a drive way leads to an integral garage and there is a good size enclosed rear garden with summer house. \* NO ONWARD CHAIN \*

Entrance hall with doors to cloakroom and lounge, cloakroom with vanity unit and WC. Lounge: bay window to front aspect, stone fireplace fitted with gas coal effect flame fire (not tested), stairs to landing and first floor living accommodation, archway to dining room and door to kitchen. Dining room: French doors to patio and rear garden, built-in storage cupboard. Kitchen: window to rear garden and door to side aspect, fitted with a matching range of cupboard units, space and plumbing for washing machine, gas and electric cooker points and appliance space.

First floor landing with trap to loft space, built-in airing cupboard and storage cupboard and doors to bathroom and bedrooms one, two, three and four. Bathroom: bath with tiled splash backs fitted with shower unit, wash hand basin and WC. Bedroom one: window to front aspect, built-in double wardrobe and storage cupboard. Bedroom two: double aspect windows. Bedroom three: window to rear garden, built-in double wardrobe and storage cupboard. Bedroom four: window to front aspect.

Lounge: 17' 3 x 15' 1 max

Dining room: 13' 1 max x 8' 7 max

Kitchen: 9' 4 x 8' 1

Total area: approx. 111.7 sq. metres (1202.3 sq. feet)