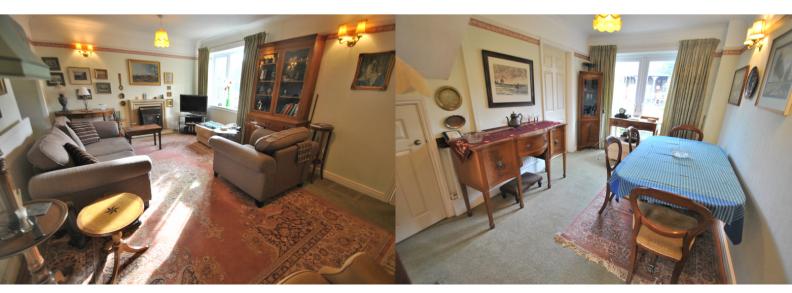

Entrance hall with doors to cloakroom and lounge, cloakroom with vanity unit and WC. Lounge: bay window to front aspect, stone fireplace fitted with gas coal effect flame fire (not tested), stairs to landing and first floor living accommodation, archway to dining room and door to kitchen. Dining room: French doors to patio and rear garden, built-in storage cupboard. Kitchen: window to rear garden and door to side aspect, fitted with a matching range of cupboard units, space and plumbing for washing machine, gas and electric cooker points and appliance space.

Lounge: 17' 3 x 15' 1 max

Dining room: 13' 1 max x 8' 7 max

Kitchen: 9' 4 x 8' 1

Total area: approx. 111.7 sq. metres (1202.3 sq. feet)