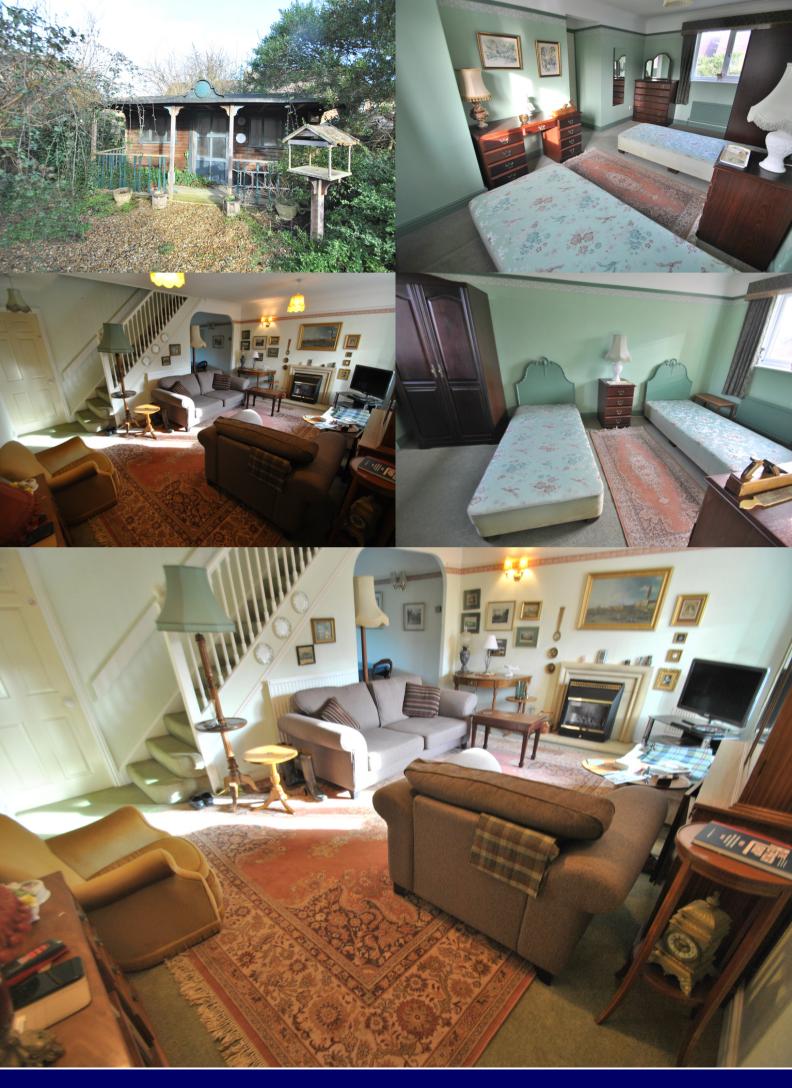

Entrance hall with doors to cloakroom and lounge, cloakroom with vanity unit and WC. Lounge: bay window to front aspect, stone fireplace fitted with gas coal effect flame fire (not tested), stairs to landing and first floor living accommodation, archway to dining room and door to kitchen. Dining room: French doors to patio and rear garden, built-in storage cupboard. Kitchen: window to rear garden and door to side aspect, fitted with a matching range of cupboard units, space and plumbing for washing machine, gas and electric cooker points and appliance space.

First floor landing with trap to loft space, built-in airing cupboard and storage cupboard and doors to bathroom and bedrooms one, two, three and four. Bathroom: bath with tiled splash backs fitted with shower unit, wash hand basin and WC. Bedroom one: window to front aspect, built-in double wardrobe and storage cupboard. Bedroom two: double aspect windows. Bedroom three: window to rear garden, built-in double wardrobe and storage cupboard. Bedroom four: window to front aspect.

Rear garden: generous garden being enclosed with wooden panel fencing, benefiting from a patio area, being mainly laid to stone chippings. There is a summer house with veranda at the end of the garden and storage shed.