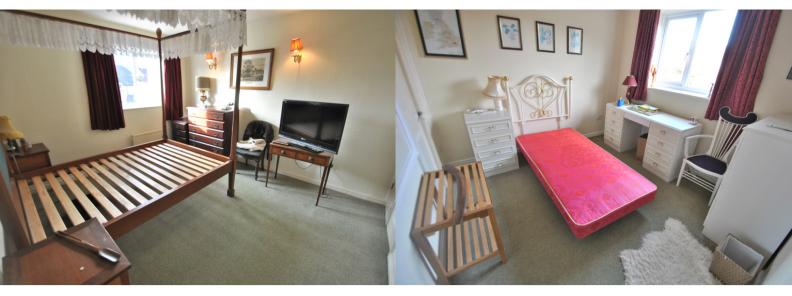

First floor landing with trap to loft space, built-in airing cupboard and storage cupboard and doors to bathroom and bedrooms one, two, three and four. Bathroom: bath with tiled splash backs fitted with shower unit, wash hand basin and WC. Bedroom one: window to front aspect, built-in double wardrobe and storage cupboard. Bedroom two: double aspect windows. Bedroom three: window to rear garden, built-in double wardrobe and storage cupboard. Bedroom four: window to front aspect.