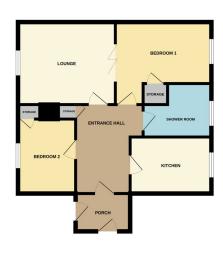

#### **ENTRANCE HALL**

Half glazed door to side, tiled flooring, radiator Fitted with a three piece suite comprising WC, and cupboard.

## **KITCHEN**

10' 3" x 7' 4" (3.12m x 2.24m) (approx.) Fitted with a range of base and eye level units, stainless steel sink unit with mixer tap, part tiled Solar panels and off road parking. walls, cooker space, plumbing and space for washing machine, tumble dryer space, tiled The rear garden is laid to lawn with paved patio, flooring, fridge freezer space, radiator and shed and enclosed by fencing. UPVC window to rear.

# LOUNGE

12' 10" x 10' 11" (3.91m x 3.33m) (approx.) Fixtures and fittings may not represent the UPVC window to front, radiator, fireplace and current state of the property. Not to scale and is folding doors to rear.

## **BEDROOM ONE**

12' 10" x 10' 2" (3.91m x 3.10m) (approx.) UPVC window to front, radiator and cupboard.

# **BEDROOM TWO**

9' 6" x 7' 5" (2.90m x 2.26m) (approx.) UPVC window to rear, cupboard and radiator.

#### **BATHROOM**

wash hand basin and bath with electric shower over, fully tiled walls, radiator, tiled flooring and UPVC window to rear.

## **AGENTS NOTE**

The floorplan is for illustrative purposes only. meant as a guide only.