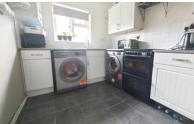

## **KITCHEN**

10' 3" x 7' 4" (3.12m x 2.24m) (approx.) Fitted with a range of base and eye level units, stainless steel sink unit with mixer tap, part tiled Solar panels and off road parking. walls, cooker space, plumbing and space for washing machine, tumble dryer space, tiled The rear garden is laid to lawn with paved patio, flooring, fridge freezer space, radiator and shed and enclosed by fencing. UPVC window to rear.