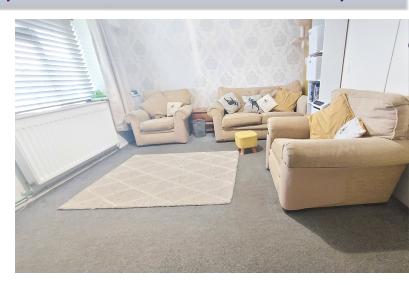

# LOUNGE

12' 10" x 10' 11" (3.91m x 3.33m) (approx.) Fixtures and fittings may not represent the UPVC window to front, radiator, fireplace and current state of the property. Not to scale and is folding doors to rear.