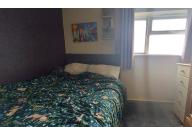

## **BEDROOM ONE**

12' 10" x 10' 2" (3.91m x 3.10m) (approx.) UPVC window to front, radiator and cupboard.