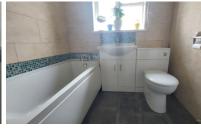

#### **BATHROOM**

wash hand basin and bath with electric shower over, fully tiled walls, radiator, tiled flooring and UPVC window to rear.