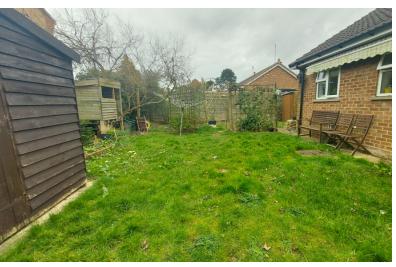

# OUTSIDE

## **KITCHEN**

10' 3" x 7' 4" (3.12m x 2.24m) (approx.) Fitted with a range of base and eye level units, stainless steel sink unit with mixer tap, part tiled Solar panels and off road parking. walls, cooker space, plumbing and space for washing machine, tumble dryer space, tiled The rear garden is laid to lawn with paved patio, flooring, fridge freezer space, radiator and shed and enclosed by fencing. UPVC window to rear.