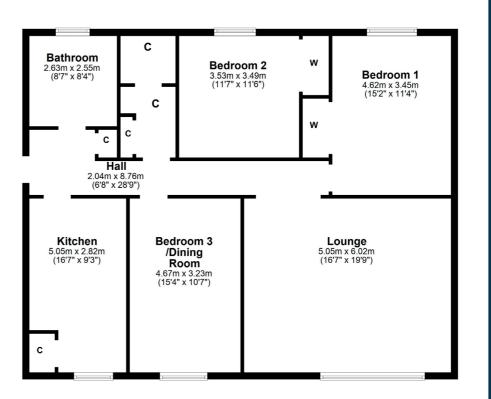

**Sat Nav:** 4 Netherton Court, Newton Mearns, G77 6ES

NM3900

\*All measurements and distances are approximate.
Floorplans are for illustration purposes and may
not be to scale.

For the full home report visit www.corumproperty.co.uk