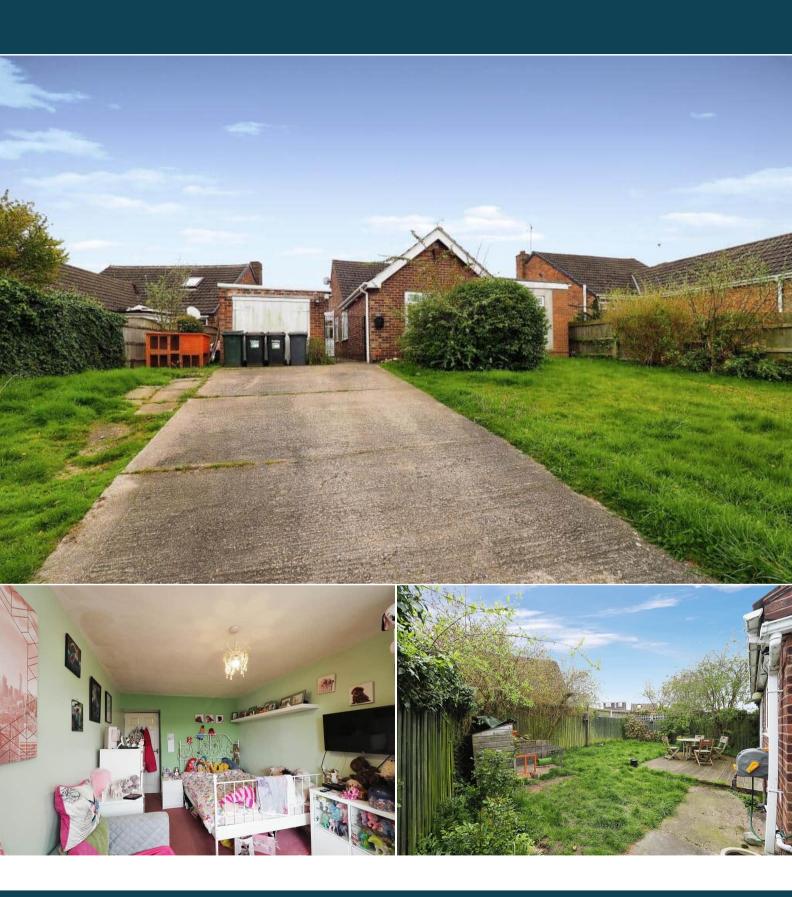

The council tax band is D.

The interior of this beautifully presented property comprises a spacious living room, sun room, 3 bedrooms, the family bathroom and fitted kitchen. The exterior boasts a private rear garden, perfect for enjoying the summer months.