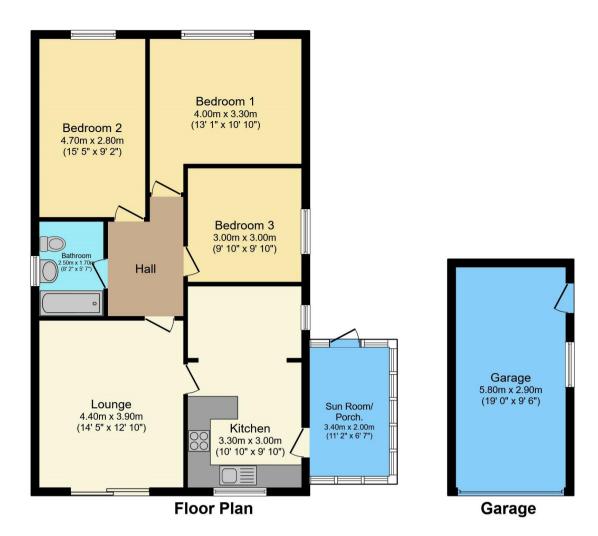

The council tax band is D.

The interior of this beautifully presented property comprises a spacious living room, sun room, 3 bedrooms, the family bathroom and fitted kitchen. The exterior boasts a private rear garden, perfect for enjoying the summer months.

Total floor area 106.0 sq.m. (1,141 sq.ft.) approx

20-22 Bridge End, Leeds, LS1 4DJ t: 0330 004 0050 e: hello@bettermove.co.uk www.bettermove.co.uk