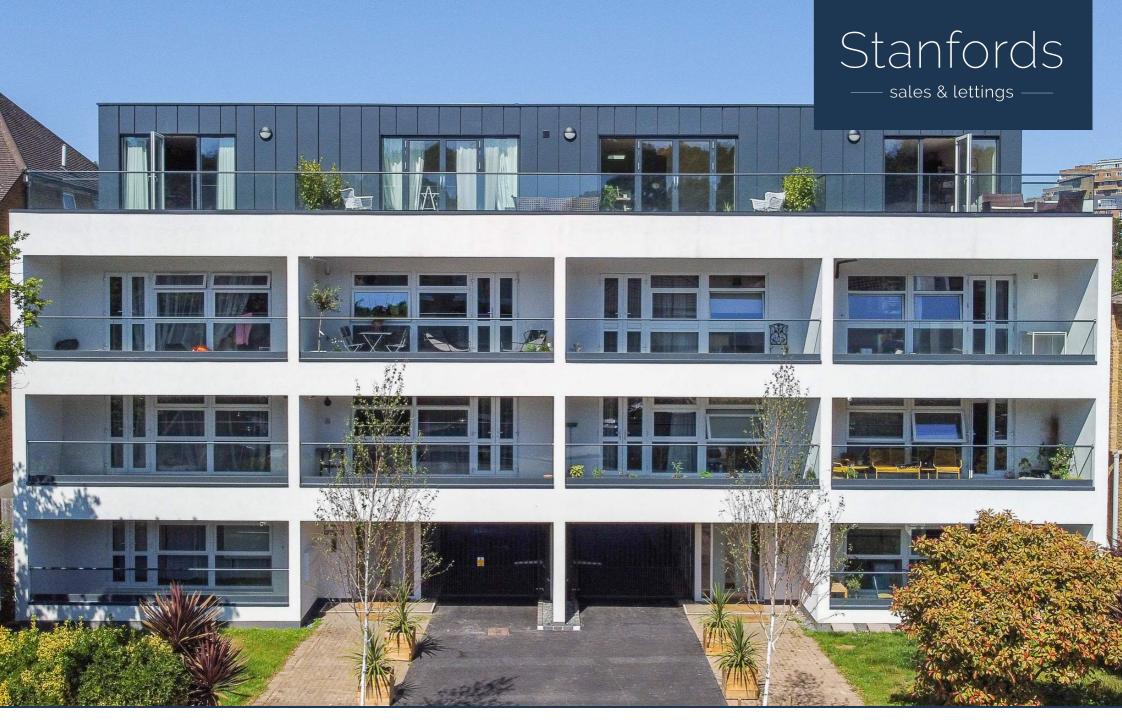

£475,000 Share of Freehold

2 bedroom flat

Wood Vale Forest Hill

# Read all about it...

Bring the outside in with this spacious 2 apartment with a private balcony.

Located on the first floor of a recently renovated low-rise private block sits this 2 double-bedroom flat. Over 670 sq ft, the flat boasts 2 double bedrooms, a fitted kitchen, 3-piece bathroom suite with plenty of storage, a lounge with a wall of windows and double doors that flood the whole room with natural light. The private balcony has just been modernised and comfortably fits a dining set.

Externally, there is a shared garden with gated off-street parking available and a private garage enbloc that is demised to the property.