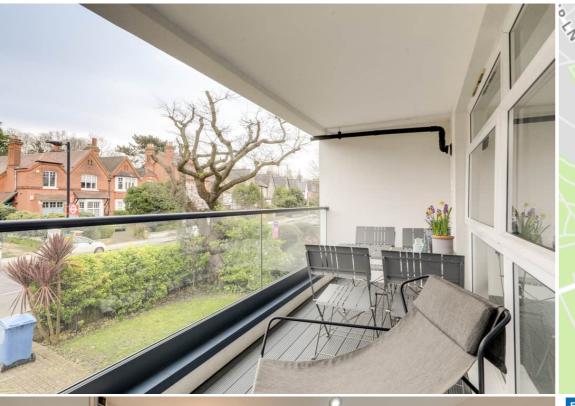

# Read all about it...

Bring the outside in with this spacious 2 apartment with a private balcony.

Located on the first floor of a recently renovated low-rise private block sits this 2 double-bedroom flat. Over 670 sq ft, the flat boasts 2 double bedrooms, a fitted kitchen, 3-piece bathroom suite with plenty of storage, a lounge with a wall of windows and double doors that flood the whole room with natural light. The private balcony has just been modernised and comfortably fits a dining set.

## **Balcony**

18'5 x 5'8 (5.62 x 1.72m) Private balcony