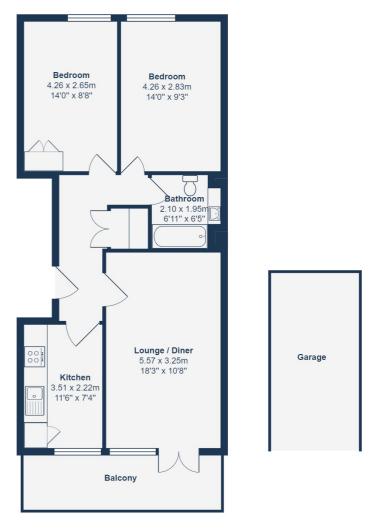

#### FIRST FLOOR

## **Entrance hall**

4.15m x 1.36m (13'7" x 4'6")
Original parquet fooring

## Kitchen

3.51m x 2.23m (11'6" x 7'4")

Pendant ceiling light, matching wall and base units, laminate worktops with integrated sink and mixer tap, built-in oven, gas hob with extractor hood, integrated fridge, full height cupboard with a gas combi boiler, serving hatch to living room, double glazed window to the front, vinyl flooring.

## Lounge/Diner

18'3 x 10'8 (5.57 x 3.25m)

Original parquet flooring, double glazed window, radiator, pendant ceiling lights, double door to the balcony.

## **Bedroom**

14'0 x 8'8 (4.26 x 2.65m)

Fitted carpet, radiator, fitted wardrobe, pendent ceiling light, double glazed window.

#### **Bedroom**

14'0 x 9'3 (4.26 x 2.83m)

Fitted carpet, radiator, pendent ceiling light, double glazed window.

## **Bathroom**

7'5 x 5'8 (2.26 x 1.73m)

Three-piece suite comprising tiled panel enclosed bath with shower screen, integrated vanity wash basin, WC, tiled splashback, heated towel rail, wall mirror, inset spotlights, tiled flooring.

## **Balcony**

18'5 x 5'8 (5.62 x 1.72m) Private balcony

#### First Floor

Total Area: 63.0 m<sup>2</sup> ... 678 ft<sup>2</sup> (excluding balcony, garage)

Drawn for Stanfords Sales & Lettings

This floorplan is for illustrative purposes only. Whilst every effort has been made to ensure the accuracy of the plan, the dimensions and total area are approximated only and should not be relied upon.