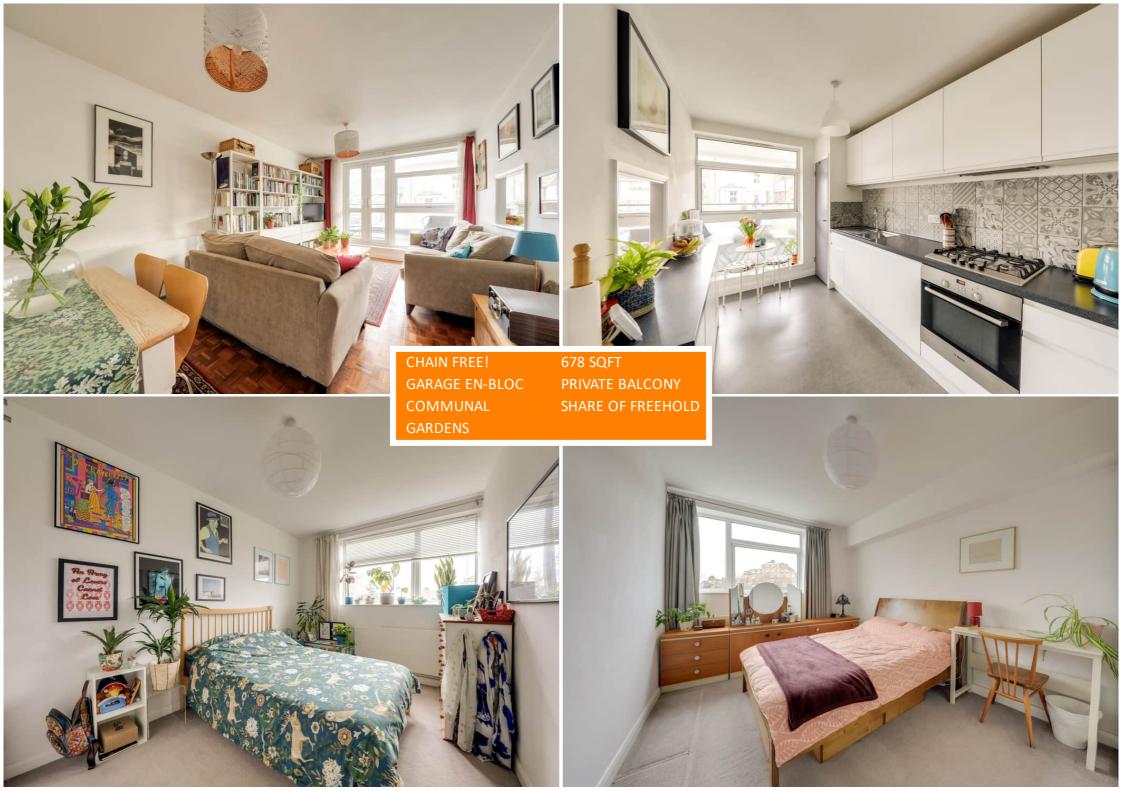

# Read all about it...

Bring the outside in with this spacious 2 apartment with a private balcony.

Located on the first floor of a recently renovated low-rise private block sits this 2 double-bedroom flat. Over 670 sq ft, the flat boasts 2 double bedrooms, a fitted kitchen, 3-piece bathroom suite with plenty of storage, a lounge with a wall of windows and double doors that flood the whole room with natural light. The private balcony has just been modernised and comfortably fits a dining set.

## Kitchen

3.51m x 2.23m (11'6" x 7'4")

Pendant ceiling light, matching wall and base units, laminate worktops with integrated sink and mixer tap, built-in oven, gas hob with extractor hood, integrated fridge, full height cupboard with a gas combi boiler, serving hatch to living room, double glazed window to the front, vinyl flooring.

## **Bedroom**

14'0 x 8'8 (4.26 x 2.65m)

Fitted carpet, radiator, fitted wardrobe, pendent ceiling light, double glazed window.

#### **Bedroom**

14'0 x 9'3 (4.26 x 2.83m)

Fitted carpet, radiator, pendent ceiling light, double glazed window.