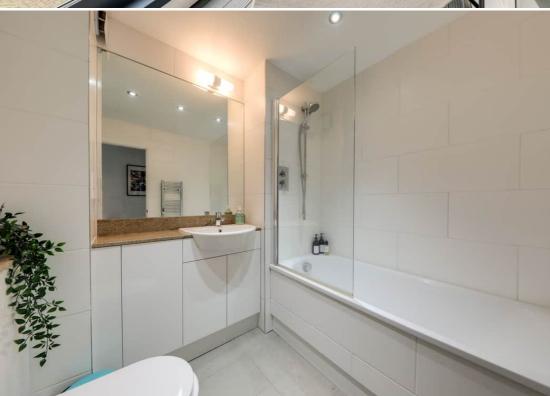

## **Bathroom**

7'5 x 5'8 (2.26 x 1.73m)

Three-piece suite comprising tiled panel enclosed bath with shower screen, integrated vanity wash basin, WC, tiled splashback, heated towel rail, wall mirror, inset spotlights, tiled flooring.