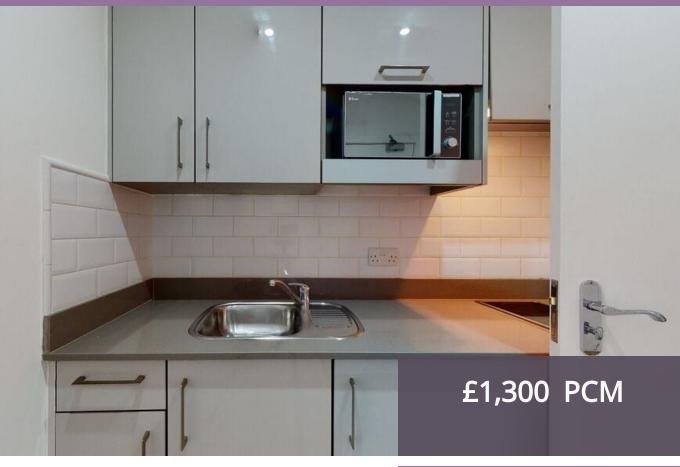

## • Studio Flat

- Fitted Kitchen
- White Bathroom
  Suite
- Woodern
  Flooring
  Throughout
- Big Windows and High Ceilings
- Communal
  Laundry Facility
- Brondesbury Overground and Kilburn High Tube Station
- Bills Include: Gas and Water
- Kilburn High Road. Kilburn
- Available 1st February 2024

## PROPERTY SUMMARY

Presenting a spacious studio flat to rent in Kilburn, Kilburn High Road. This property is situated on the second floor with exceptional of big windows and high ceilings. Further features and amenities include fitted kitchen, white bathroom suite and a communal laundry facility within the building. Additional bills are included of Gas and Water.