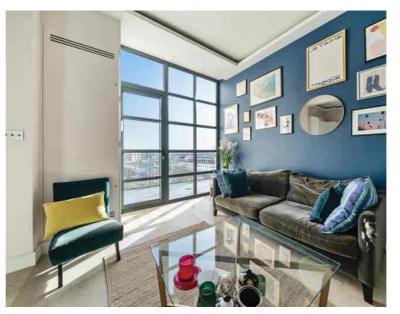

The modern communal entrance hall with crittall doors and panels leads through to the lift and staircase to the third floor where you will find this beautifully kept apartment.

Further benefits include a vast open-plan kitchen reception room with impressive ceiling heights. The modern kitchen is fitted with built in appliances. There is a larger than average double bedroom with built in wardrobes and a contemporary bathroom completing this beautiful property which is bathed in an abundance of natural light throughout.

Web: cowandco-london.com

- Art-Deco factory conversion development
- Double bedroom with fitted wardrobes
- Large open plan kitchen and dining area
- Lift access
- Large balcony
- High Ceilings
- Secure bicycle storage
- Close proximity to local transport links and amenities