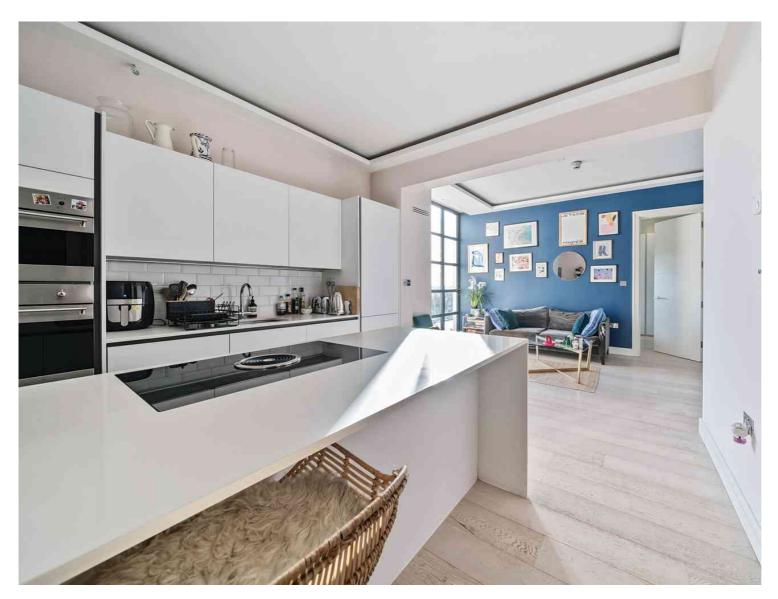

The modern communal entrance hall with crittall doors and panels leads through to the lift and staircase to the third floor where you will find this beautifully kept apartment.

Further benefits include a vast open-plan kitchen reception room with impressive ceiling heights. The modern kitchen is fitted with built in appliances. There is a larger than average double bedroom with built in wardrobes and a contemporary bathroom completing this beautiful property which is bathed in an abundance of natural light throughout.