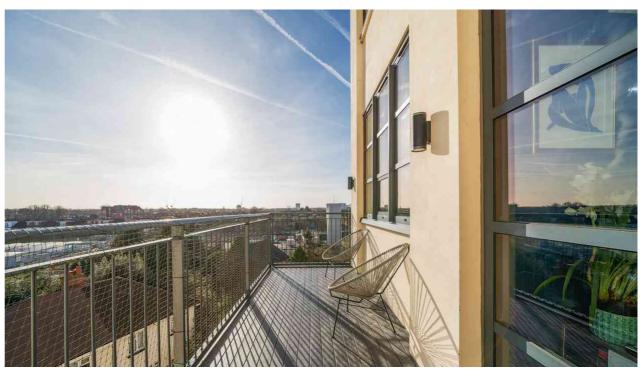

The modern communal entrance hall with crittall doors and panels leads through to the lift and staircase to the third floor where you will find this beautifully kept apartment.

Further benefits include a vast open-plan kitchen reception room with impressive ceiling heights. The modern kitchen is fitted with built in appliances. There is a larger than average double bedroom with built in wardrobes and a contemporary bathroom completing this beautiful property which is bathed in an abundance of natural light throughout.

Web: cowandco-london.com

- Art-Deco factory conversion development
- Double bedroom with fitted wardrobes
- Large open plan kitchen and dining area
- Lift access
- Large balcony
- High Ceilings
- Secure bicycle storage
- Close proximity to local transport links and amenities