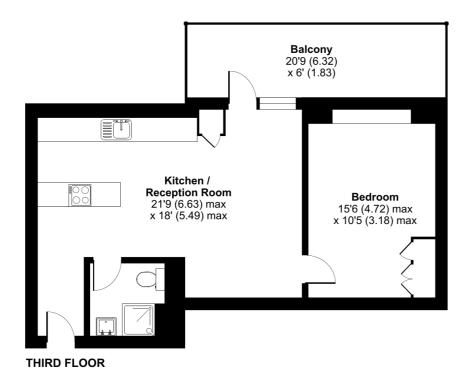

## Warple Way, London, W3

Approximate Area = 533 sq ft / 49.5 sq m
For identification only - Not to scale

Floor plan produced in accordance with RICS Property Measurement Standards incorporating International Property Measurement Standards (IPMS2 Residential). © nichecom 2024. Produced for Cow & Co Properties Ltd. REF: 1079176