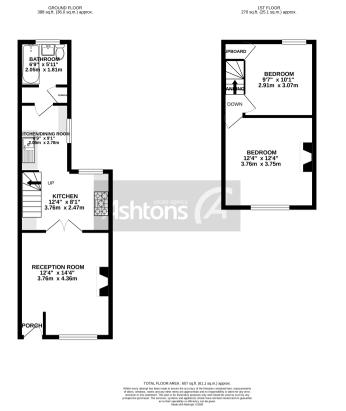

## Vincent Street, St Helens. £95,000

Recently Re Decorated | Two Double Bedrooms | Modern Decor With Stylish Features | Popular Area | Ideal First Time Buy | Potential Buy To Let | Rear Yard | (A

Ashtons are delighted to offer a stylish traditional terrace for sale with no onward chain. This location has proven to be increasingly popular over the years down to the easy access into the town centre and all of its amenities. Commuters also great benefit from the train and bus station being just 10 minutes walk from the property. Over the two floors the accommodation comprises of; entrance hall, lounge with feature fireplace, dining room/ kitchen, extended kitchen with breakfast bar area, downstairs bathroom suite, two double bedrooms and to the rear a yard which is great for buyers who enjoy the outside space without the maintenance. To view please call our office on 01744 754120.