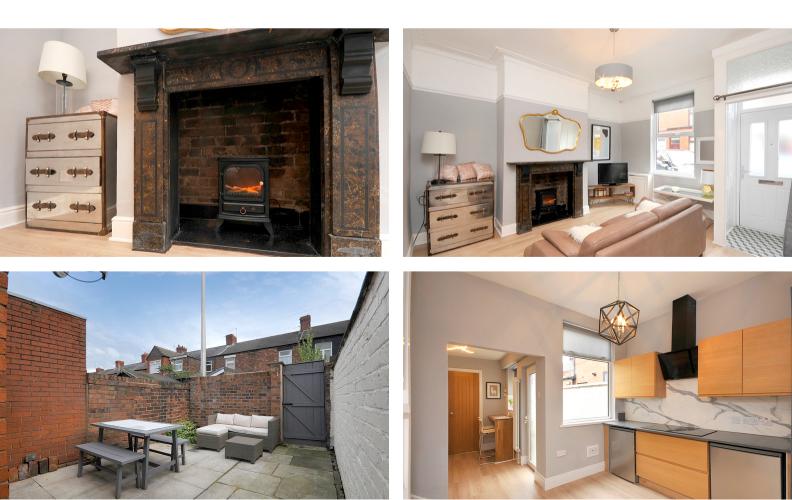

## Vincent Street, St Helens. £95,000

Recently Re Decorated | Two Double Bedrooms | Modern Decor With Stylish Features | Popular Area | Ideal First Time Buy | Potential Buy To Let | Rear Yard | (A

Ashtons are delighted to offer a stylish traditional terrace for sale with no onward chain. This location has proven to be increasingly popular over the years down to the easy access into the town centre and all of its amenities. Commuters also great benefit from the train and bus station being just 10 minutes walk from the property. Over the two floors the accommodation comprises of; entrance hall, lounge with feature fireplace, dining room/ kitchen, extended kitchen with breakfast bar area, downstairs bathroom suite, two double bedrooms and to the rear a yard which is great for buyers who enjoy the outside space without the maintenance. To view please call our office on 01744 754120.