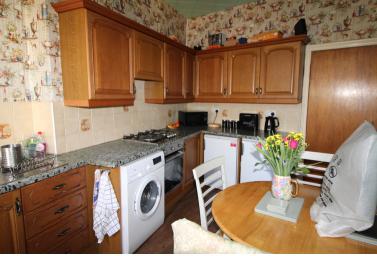

## **FULL DESCRIPTION**

Offered for sale is this stone built, gable end through terrace house situated in the popular and convenient location of Beechcliffe having excellent access to Keighley town centre. This property is well worthy of an internal viewing and has accommodation briefly comprising of an entrance vestibule leading into the lounge which has a gas fire (back boiler), windows to the front and side elevations, stairs the first floor, door through to the kitchen diner. This room has a range of fitted wall and base units, worktops, sink, integrated oven, gas hob, extractor hood, plumb for washing machine, under counter space for a fridge & freezer, window and door to the rear, steps down to a cellar. First floor - Landing with built in cupboard and stairs leading up to the upper floor. Bedroom 1 can be found at the front with built in wardrobes, bedroom 2 can be found at the rear with wardrobes, Bathroom com;rising of a modern suite with bath having shower over and screen, vanity wash basin, w.c., window to the side elevation. Upper Floor - Dormer bedroom to the rear, Room with window to the side. Outside - Yard area to the rear (Neighbours have access over) EPC Rating E