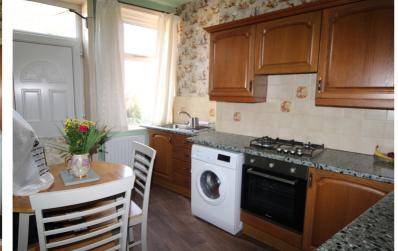

## **FULL DESCRIPTION**

Offered for sale is this stone built, gable end through terrace house situated in the popular and convenient location of Beechcliffe having excellent access to Keighley town centre. This property is well worthy of an internal viewing and has accommodation briefly comprising of an entrance vestibule leading into the lounge which has a gas fire (back boiler), windows to the front and side elevations, stairs the first floor, door through to the kitchen diner. This room has a range of fitted wall and base units, worktops, sink, integrated oven, gas hob, extractor hood, plumb for washing machine, under counter space for a fridge & freezer, window and door to the rear, steps down to a cellar. First floor - Landing with built in cupboard and stairs leading up to the upper floor. Bedroom 1 can be found at the front with built in wardrobes, bedroom 2 can be found at the rear with wardrobes, Bathroom com;rising of a modern suite with bath having shower over and screen, vanity wash basin, w.c., window to the side elevation. Upper Floor - Dormer bedroom to the rear, Room with window to the side. Outside - Yard area to the rear (Neighbours have access over) EPC Rating E