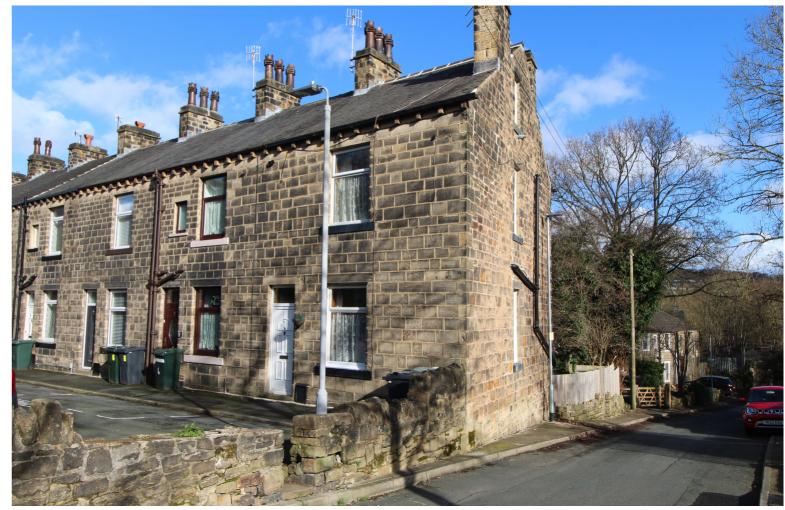

## **SUMMARY**

\*\* A THREE/FOUR BEDROOM GABLE END STONE THROUGH TERRACE, ACCOMMODATION OVER THREE FLOORS, LOUNGE & DINING KITCHEN, GAS CENTRAL HEATING (GAS FIRE BACK BOILER), MAJORITY DOUBLE GLAZED, REAR YARD, EPC RATING E \*\*

## **FULL DESCRIPTION**

Offered for sale is this stone built, gable end through terrace house situated in the popular and convenient location of Beechcliffe having excellent access to Keighley town centre. This property is well worthy of an internal viewing and has accommodation briefly comprising of an entrance vestibule leading into the lounge which has a gas fire (back boiler), windows to the front and side elevations, stairs the first floor, door through to the kitchen diner. This room has a range of fitted wall and base units, worktops, sink, integrated oven, gas hob, extractor hood, plumb for washing machine, under counter space for a fridge & freezer, window and door to the rear, steps down to a cellar. First floor - Landing with built in cupboard and stairs leading up to the upper floor. Bedroom 1 can be found at the front with built in wardrobes, bedroom 2 can be found at the rear with wardrobes, Bathroom com;rising of a modern suite with bath having shower over and screen, vanity wash basin, w.c., window to the side elevation. Upper Floor - Dormer bedroom to the rear, Room with window to the side. Outside - Yard area to the rear (Neighbours have access over) EPC Rating E