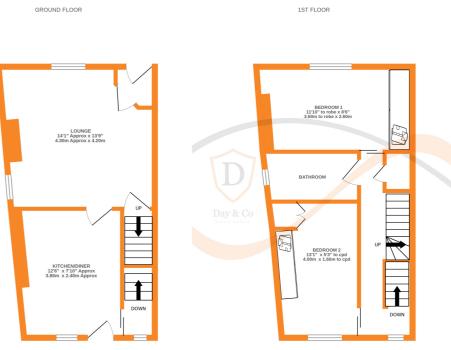

## **FULL DESCRIPTION**

Offered for sale is this stone built, gable end through terrace house situated in the popular and convenient location of Beechcliffe having excellent access to Keighley town centre. This property is well worthy of an internal viewing and has accommodation briefly comprising of an entrance vestibule leading into the lounge which has a gas fire (back boiler), windows to the front and side elevations, stairs the first floor, door through to the kitchen diner. This room has a range of fitted wall and base units, worktops, sink, integrated oven, gas hob, extractor hood, plumb for washing machine, under counter space for a fridge & freezer, window and door to the rear, steps down to a cellar. First floor - Landing with built in cupboard and stairs leading up to the upper floor. Bedroom 1 can be found at the front with built in wardrobes, bedroom 2 can be found at the rear with wardrobes, Bathroom com;rising of a modern suite with bath having shower over and screen, vanity wash basin, w.c., window to the side elevation. Upper Floor - Dormer bedroom to the rear, Room with window to the side. Outside - Yard area to the rear (Neighbours have access over) EPC Rating E

ms and any other items are ap ment. This plan is for illustrative ate and no responsibility is taken for any error ses only and should be used as such by any as to their operability or Made with Me ces show

2ND FLOOR