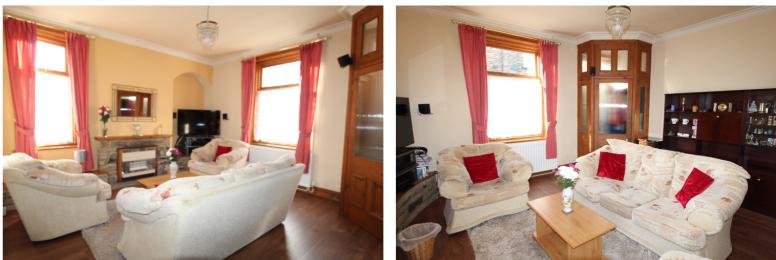

## **FULL DESCRIPTION**

Offered for sale is this stone built, gable end through terrace house situated in the popular and convenient location of Beechcliffe having excellent access to Keighley town centre. This property is well worthy of an internal viewing and has accommodation briefly comprising of an entrance vestibule leading into the lounge which has a gas fire (back boiler), windows to the front and side elevations, stairs the first floor, door through to the kitchen diner. This room has a range of fitted wall and base units, worktops, sink, integrated oven, gas hob, extractor hood, plumb for washing machine, under counter space for a fridge & freezer, window and door to the rear, steps down to a cellar. First floor - Landing with built in cupboard and stairs leading up to the upper floor. Bedroom 1 can be found at the front with built in wardrobes, bedroom 2 can be found at the rear with wardrobes, Bathroom com;rising of a modern suite with bath having shower over and screen, vanity wash basin, w.c., window to the side elevation. Upper Floor - Dormer bedroom to the rear, Room with window to the side. Outside - Yard area to the rear (Neighbours have access over) EPC Rating E