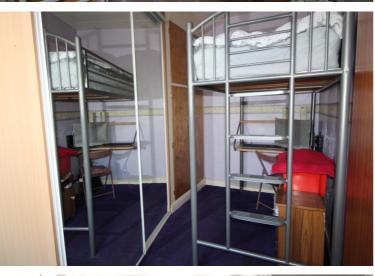

## **FULL DESCRIPTION**

Offered for sale is this stone built, gable end through terrace house situated in the popular and convenient location of Beechcliffe having excellent access to Keighley town centre. This property is well worthy of an internal viewing and has accommodation briefly comprising of an entrance vestibule leading into the lounge which has a gas fire (back boiler), windows to the front and side elevations, stairs the first floor, door through to the kitchen diner. This room has a range of fitted wall and base units, worktops, sink, integrated oven, gas hob, extractor hood, plumb for washing machine, under counter space for a fridge & freezer, window and door to the rear, steps down to a cellar. First floor - Landing with built in cupboard and stairs leading up to the upper floor. Bedroom 1 can be found at the front with built in wardrobes, bedroom 2 can be found at the rear with wardrobes, Bathroom com;rising of a modern suite with bath having shower over and screen, vanity wash basin, w.c., window to the side elevation. Upper Floor - Dormer bedroom to the rear, Room with window to the side. Outside - Yard area to the rear (Neighbours have access over) EPC Rating E

2ND FLOOR