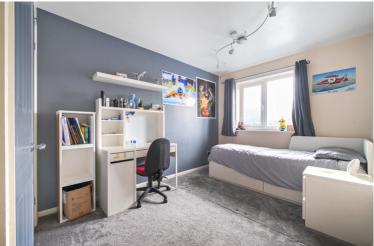

Bedroom 2

Double glazed window to front. Built in wardrobes. Radiator.

Bedroom 3

Double glazed window to rear. Built in wardrobes. Radiator.

Bedroom 4

Double glazed window to rear. Radiator.

Bathroom

Three piece suite comprising panel enclosed bath with shower over and glass side screen, low level wc with concealed cistern and countertop wash hand basin with cupboard under. Tiled flooring. Heated towel rail. Shaver point. Extractor fan. Obscure double glazed window to side.