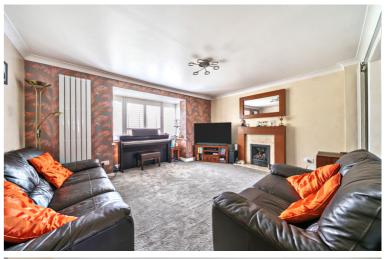

Cloakroom

Suite comprising low level wc and vanity wash hand basin. Half tiled walls and ceramic tiled flooring. Heated towel rail.

Living Room

15' 1" (max) x 14' 6" (into bay) (4.60m x 4.42m) Walk in bay window to rear with double glazed French doors to rear garden. Coal effect gas fire with wood surround and marble hearth. Contemporary radiator. Part glazed door to: