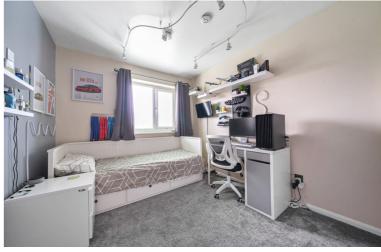

Bedroom 2

Double glazed window to front. Built in wardrobes. Radiator.

Bedroom 3

Double glazed window to rear. Built in wardrobes. Radiator.

Bedroom 4

Double glazed window to rear. Radiator.

Bathroom

Three piece suite comprising panel enclosed bath with shower over and glass side screen, low level wc with concealed cistern and countertop wash hand basin with cupboard under. Tiled flooring. Heated towel rail. Shaver point. Extractor fan. Obscure double glazed window to side.