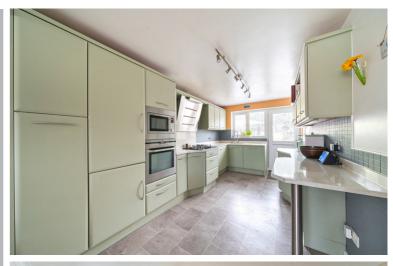

Family Room

16' 4" x 8' 2" (4.98m x 2.49m)

Double glazed windows to front and side. Radiator.

Kitchen/Dining Room

29' 0" (into bay) x 14' 6" (max) (8.84m x 4.42m) A range of wall and base level units with complementary worksurfaces and tiled splashbacks. Inset ceramic sink with drainer and swan neck mixer tap over. Fitted eye level electric oven and microwave. Inset 5 ring gas hob with stainless steel extractor hood over. Integrated dishwasher, washing machine and fridge/freezer. Breakfast bar. Ceramic tiled flooring. Two contemporary radiators. Dual aspect with double glazed window and door to rear plus further double glazed bay window to front. Velux window. Part glazed door into: