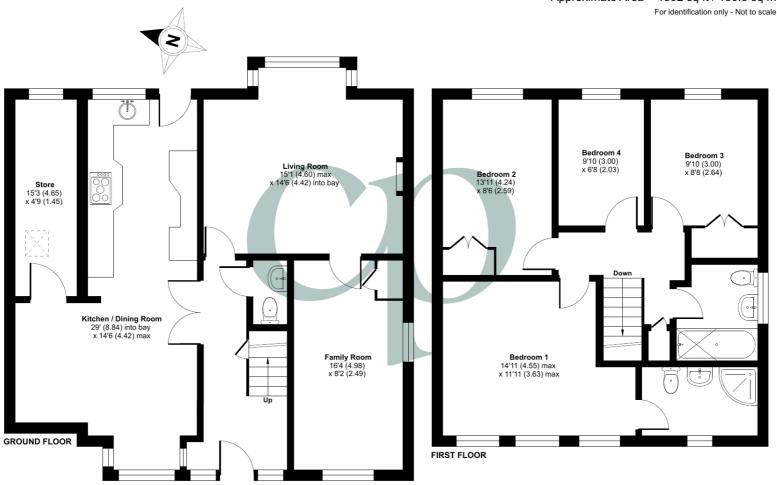

#### **Ground Floor**

**Entrance Hall** 

Stairs rising to first floor accommodation with under stairs storage cupboard. Radiator.
Wood effect flooring. Doors into living room, cloakroom and kitchen/dining/family room.

Cloakroom

Suite comprising low level wc and vanity wash hand basin. Half tiled walls and ceramic tiled flooring. Heated towel rail.

Living Room

15' 1" (max) x 14' 6" (into bay) (4.60m x 4.42m) Walk in bay window to rear with double glazed French doors to rear garden. Coal effect gas fire with wood surround and marble hearth. Contemporary radiator. Part glazed door to:

Family Room

16' 4" x 8' 2" (4.98m x 2.49m)

Double glazed windows to front and side. Radiator.

Kitchen/Dining Room

29' 0" (into bay) x 14' 6" (max) (8.84m x 4.42m) A range of wall and base level units with complementary worksurfaces and tiled splashbacks. Inset ceramic sink with drainer and swan neck mixer tap over. Fitted eye level electric oven and microwave. Inset 5 ring gas hob with stainless steel extractor hood over. Integrated dishwasher, washing machine and fridge/freezer. Breakfast bar. Ceramic tiled flooring. Two contemporary radiators. Dual aspect with double glazed window and door to rear plus further double glazed bay window to front. Velux window. Part glazed door into:

## Study

15' 3" x 4' 9" (4.65m x 1.45m) Double glazed window to rear. Radiator. Velux window.

## Landing

Airing cupboard providing useful storage. Access to loft space. Doors to all bedrooms and family bathroom.

#### Bedroom 1

Three double glazed windows to front, including feature arched window. Fitted mirrored wardrobes. Radiator. Door into:

#### En-Suite Shower Room

Suite comprising corner shower cubicle, low level wc with concealed cistern and vanity wash hand basin. Heated towel rail. Extractor fan. Partially tiled walls and tiled flooring. Obscure double glazed window to front.

Bedroom 2

Double glazed window to front. Built in wardrobes. Radiator.

Bedroom 3

Double glazed window to rear. Built in wardrobes. Radiator.

Bedroom 4

Double glazed window to rear. Radiator.

Bathroom

Three piece suite comprising panel enclosed bath with shower over and glass side screen, low level wc with concealed cistern and countertop wash hand basin with cupboard under. Tiled flooring. Heated towel rail. Shaver point. Extractor fan. Obscure double glazed window to side.

#### **OUTSIDE**

Front Garden

Mature shrubs with driveway providing off road parking with pathway and gated access to rear garden. External light.

Rear Garden

Laid to lawn with paved patio area plus further raised seating area laid to artificial lawn. Cold water tap. Timber shed. Pathway with gated access to front.

PRELIMINARY DETAILS - NOT YET APPROVED AND MAY BE SUBJECT TO CHANGES

Floor plan produced in accordance with RICS Property Measurement Standards incorporating International Property Measurement Standards (IPMS2 Residential). © nichecom 2024. Produced for Country Properties. REF: 1169450