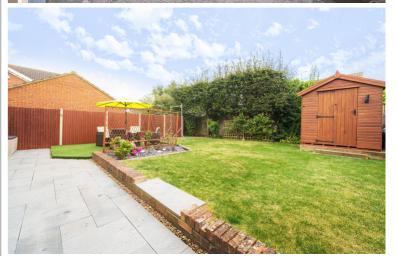

#### **OUTSIDE**

Front Garden

Mature shrubs with driveway providing off road parking with pathway and gated access to rear garden. External light.

Rear Garden

Laid to lawn with paved patio area plus further raised seating area laid to artificial lawn. Cold water tap. Timber shed. Pathway with gated access to front.