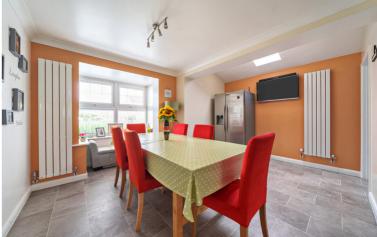

Family Room

16' 4" x 8' 2" (4.98m x 2.49m)

Double glazed windows to front and side. Radiator.

Kitchen/Dining Room

29' 0" (into bay) x 14' 6" (max) (8.84m x 4.42m) A range of wall and base level units with complementary worksurfaces and tiled splashbacks. Inset ceramic sink with drainer and swan neck mixer tap over. Fitted eye level electric oven and microwave. Inset 5 ring gas hob with stainless steel extractor hood over. Integrated dishwasher, washing machine and fridge/freezer. Breakfast bar. Ceramic tiled flooring. Two contemporary radiators. Dual aspect with double glazed window and door to rear plus further double glazed bay window to front. Velux window. Part glazed door into: