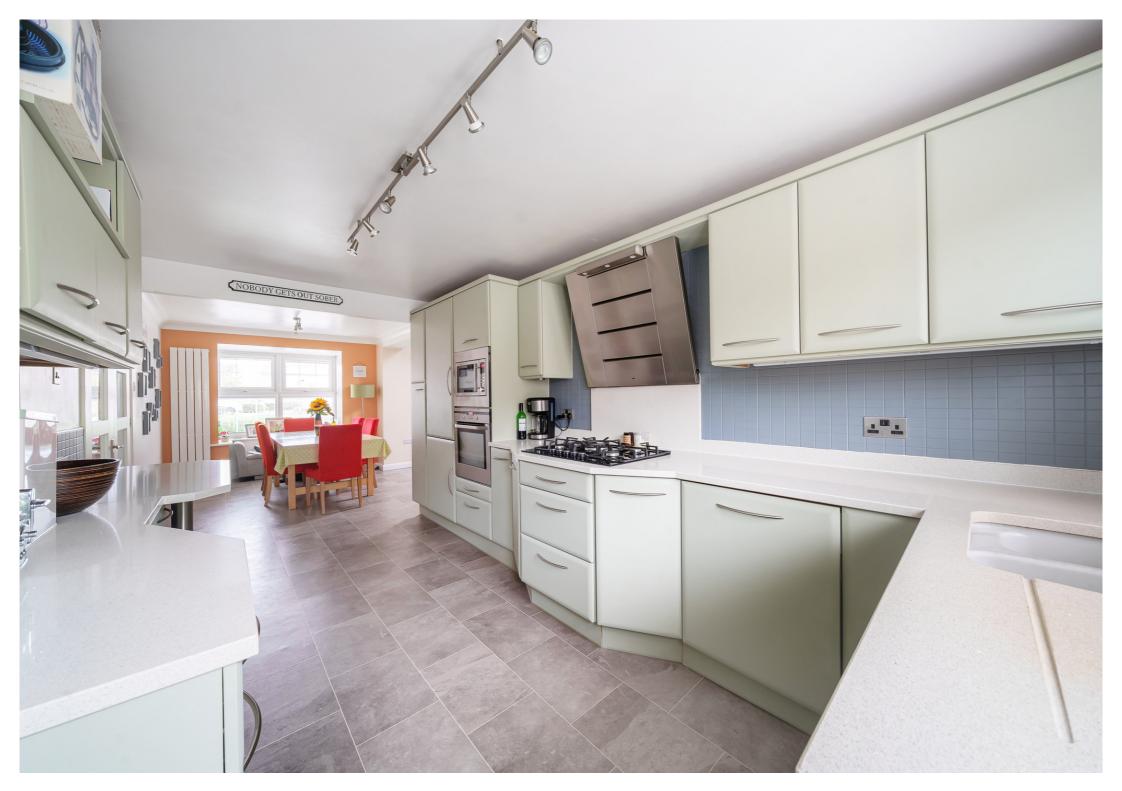

Family Room

16' 4" x 8' 2" (4.98m x 2.49m)

Double glazed windows to front and side. Radiator.

Kitchen/Dining Room

29' 0" (into bay) x 14' 6" (max) (8.84m x 4.42m) A range of wall and base level units with complementary worksurfaces and tiled splashbacks. Inset ceramic sink with drainer and swan neck mixer tap over. Fitted eye level electric oven and microwave. Inset 5 ring gas hob with stainless steel extractor hood over. Integrated dishwasher, washing machine and fridge/freezer. Breakfast bar. Ceramic tiled flooring. Two contemporary radiators. Dual aspect with double glazed window and door to rear plus further double glazed bay window to front. Velux window. Part glazed door into: