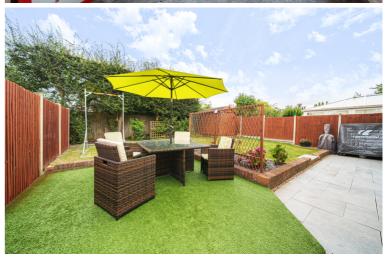

#### **OUTSIDE**

Front Garden

Mature shrubs with driveway providing off road parking with pathway and gated access to rear garden. External light.

Rear Garden

Laid to lawn with paved patio area plus further raised seating area laid to artificial lawn. Cold water tap. Timber shed. Pathway with gated access to front.