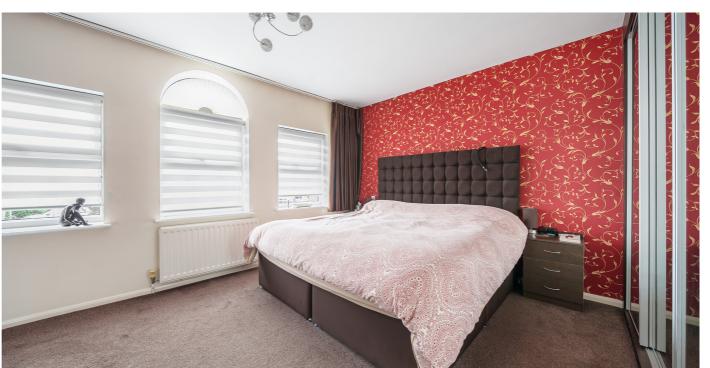

#### Bedroom 1

Three double glazed windows to front, including feature arched window. Fitted mirrored wardrobes. Radiator. Door into: