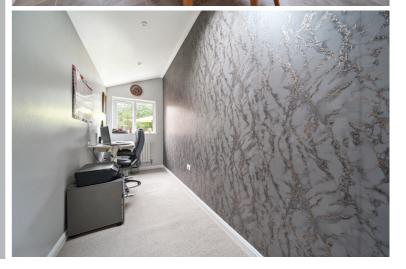

## Study

15' 3" x 4' 9" (4.65m x 1.45m) Double glazed window to rear. Radiator. Velux window.