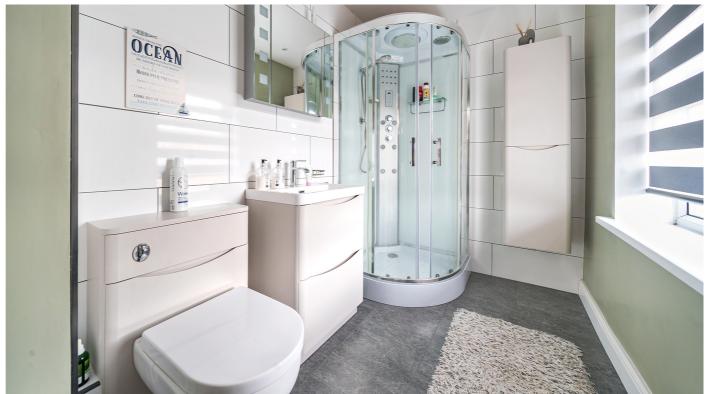

#### En-Suite Shower Room

Suite comprising corner shower cubicle, low level wc with concealed cistern and vanity wash hand basin. Heated towel rail. Extractor fan. Partially tiled walls and tiled flooring. Obscure double glazed window to front.

Bedroom 2

Double glazed window to front. Built in wardrobes. Radiator.

Bedroom 3

Double glazed window to rear. Built in wardrobes. Radiator.

Bedroom 4

Double glazed window to rear. Radiator.

Bathroom

Three piece suite comprising panel enclosed bath with shower over and glass side screen, low level wc with concealed cistern and countertop wash hand basin with cupboard under. Tiled flooring. Heated towel rail. Shaver point. Extractor fan. Obscure double glazed window to side.