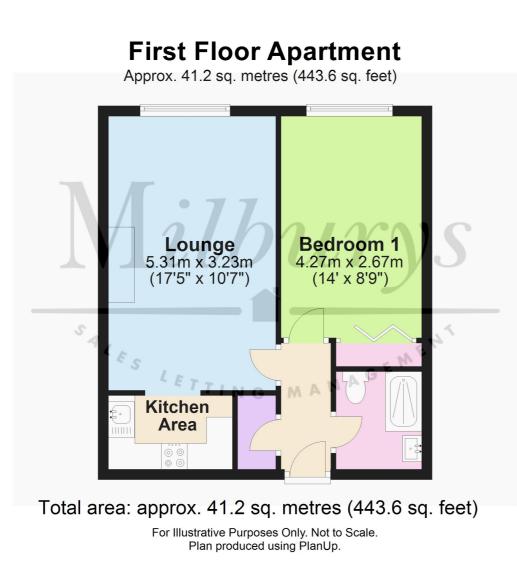

## Flat 14, Cotswold Court, Hounds Road, Chipping Sodbury, South Gloucestershire BS37 6EE

This well presented first floor Retirement apartment is conveniently situated just off Chipping Sodbury High Street, so only a very short and level stroll to the local shops amenities and bus routes. It is ideal for independent living with the added benefit of all the communal facilities available which includes a large lounge, laundry room, guest bedroom and beautifully presented gardens. There is also a lift within the development to take you to the first floor. The apartment enjoys a lovely outlook over the well kept rear gardens and boasts a modern fitted shower room with large walk-in shower, a light and airy lounge diner with Upvc double glazed window and feature fireplace, a kitchenette, then a good size double bedroom with built-in wardrobes. Outside there is parking for residents (not allocated) plus there is a secure room for mobility scooter parking and charging. The flat is offered with no onward chain as the seller has already vacated so it is all good and ready to go! Management Fees and Age Restriction of 60 years Applies.

## **Property Highlights, Accommodation & Services**

- One Bedroom First Floor Retirement Flat Easy Level Stroll to Nearby High Street Shops and Amenities
- No Onward Chain! Vendor Vacated. Good Size Lounge, Kitchenette and Double Bedroom Lovely Outlook Over Rear Gardens
- Electric Heating with Double Glazing Resident Parking Lift to First Floor
- Communal Lounge, Laundry Room, Guest Room Plus Part Time on Site Manager
  Economical Council Tax Band A