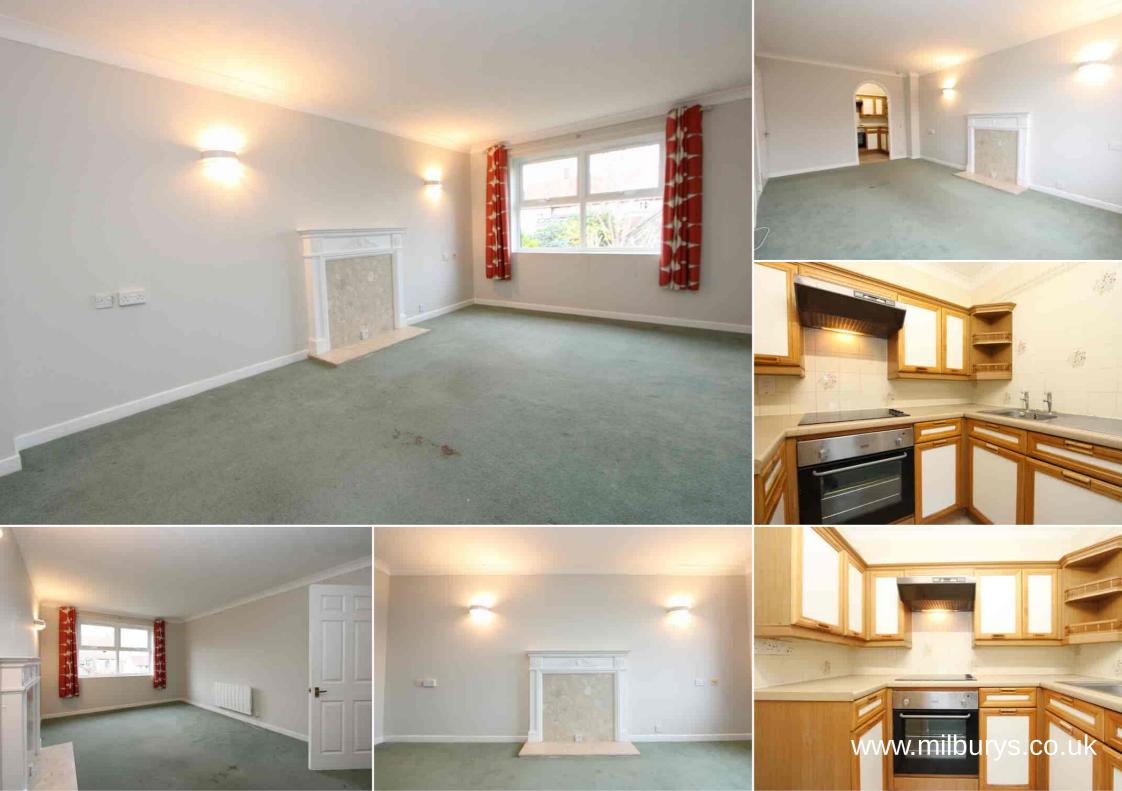

## Flat 14, Cotswold Court, Hounds Road, Chipping Sodbury, South Gloucestershire BS37 6EE

This well presented first floor Retirement apartment is conveniently situated just off Chipping Sodbury High Street, so only a very short and level stroll to the local shops amenities and bus routes. It is ideal for independent living with the added benefit of all the communal facilities available which includes a large lounge, laundry room, guest bedroom and beautifully presented gardens. There is also a lift within the development to take you to the first floor. The apartment enjoys a lovely outlook over the well kept rear gardens and boasts a modern fitted shower room with large walk-in shower, a light and airy lounge diner with Upvc double glazed window and feature fireplace, a kitchenette, then a good size double bedroom with built-in wardrobes. Outside there is parking for residents (not allocated) plus there is a secure room for mobility scooter parking and charging. The flat is offered with no onward chain as the seller has already vacated so it is all good and ready to go! Management Fees and Age Restriction of 60 years Applies.

## **Property Highlights, Accommodation & Services**

- One Bedroom First Floor Retirement Flat Easy Level Stroll to Nearby High Street Shops and Amenities
- No Onward Chain! Vendor Vacated. Good Size Lounge, Kitchenette and Double Bedroom Lovely Outlook Over Rear Gardens
- Electric Heating with Double Glazing Resident Parking Lift to First Floor
- Communal Lounge, Laundry Room, Guest Room Plus Part Time on Site Manager
  Economical Council Tax Band A