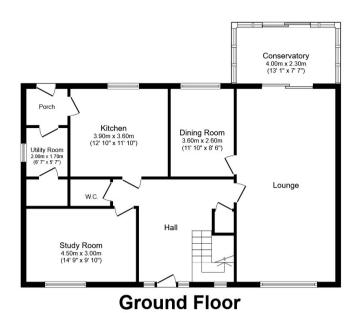

The interior of this beautifully presented property comprises a spacious living room, dining room, conservatory, utility room, w/c, study/bedroom and fitted kitchen on the ground floor. The first floor consists of 2 bedrooms and the family bathroom. The exterior boasts large gardens, perfect for enjoying the summer months.

**First Floor** 

Total floor area 173.2 m² (1,865 sq.ft.) approx

This floor plan is for illustrative purposes only. It is not drawn to scale. Any measurements, floor areas (including any total floor area), openings and orientation are approximate. No details are guaranteed, they cannot be relied upon for any purpose and they do not form part of any agreement. No liability is taken for any error, omission or misstatement. A party must rely upon its own inspection(s). Powered by www.focalagent.com