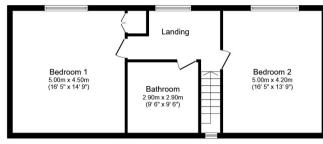

The interior of this beautifully presented property comprises a spacious living room, dining room, conservatory, utility room, w/c, study/bedroom and fitted kitchen on the ground floor. The first floor consists of 2 bedrooms and the family bathroom. The exterior boasts large gardens, perfect for enjoying the summer months.

**First Floor** 

Total floor area 173.2 m² (1,865 sq.ft.) approx

This floor plan is for illustrative purposes only. It is not drawn to scale. Any measurements, floor areas (including any total floor area), openings and orientation are approximate. No details are guaranteed, they cannot be relied upon for any purpose and they do not form part of any agreement. No liability is taken for any error, omission or misstatement. A party must rely upon its own inspection(s). Powered by www.focalagent.com