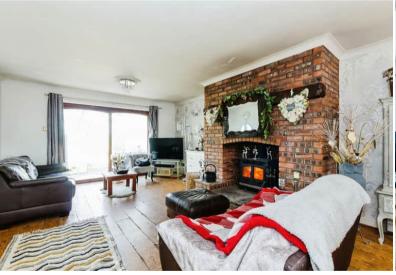

The interior of this beautifully presented property comprises a spacious living room, dining room, conservatory, utility room, w/c, study/bedroom and fitted kitchen on the ground floor. The first floor consists of 2 bedrooms and the family bathroom. The exterior boasts large gardens, perfect for enjoying the summer months.