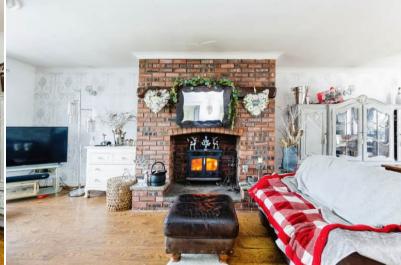

The interior of this beautifully presented property comprises a spacious living room, dining room, conservatory, utility room, w/c, study/bedroom and fitted kitchen on the ground floor. The first floor consists of 2 bedrooms and the family bathroom. The exterior boasts large gardens, perfect for enjoying the summer months.