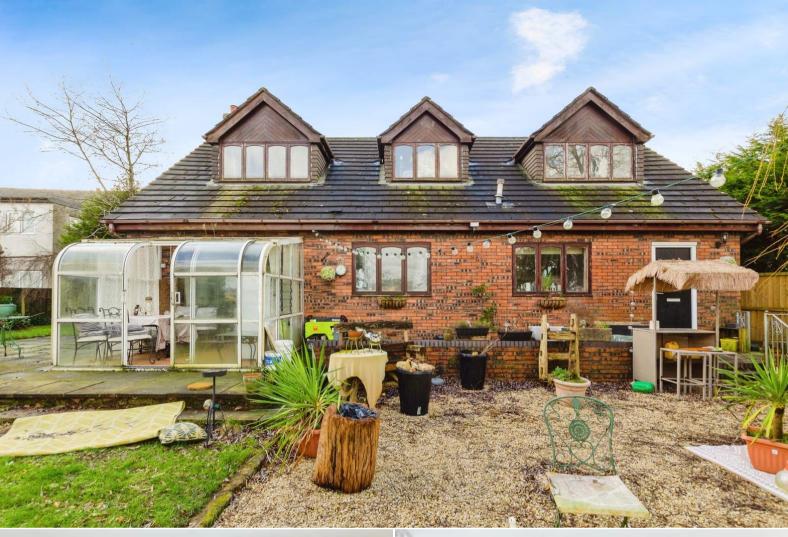

## Chorley Road Bolton

Bettermove are proud to present this 3 bedroom dormer bungalow in Westoughton.

The property benefits from double glazing, gas central heating throughout and has off street parking available. The council tax band is D.

The interior of this beautifully presented property comprises a spacious living room, dining room, conservatory, utility room, w/c, study/bedroom and fitted kitchen on the ground floor. The first floor consists of 2 bedrooms and the family bathroom. The exterior boasts large gardens, perfect for enjoying the summer months.

Located in the popular town of Westoughton, the property is close to a range of amenities, including shops, supermarkets, restaurants and pubs. Excellent transport connections can be found from the A6, M61 and local bus routes.