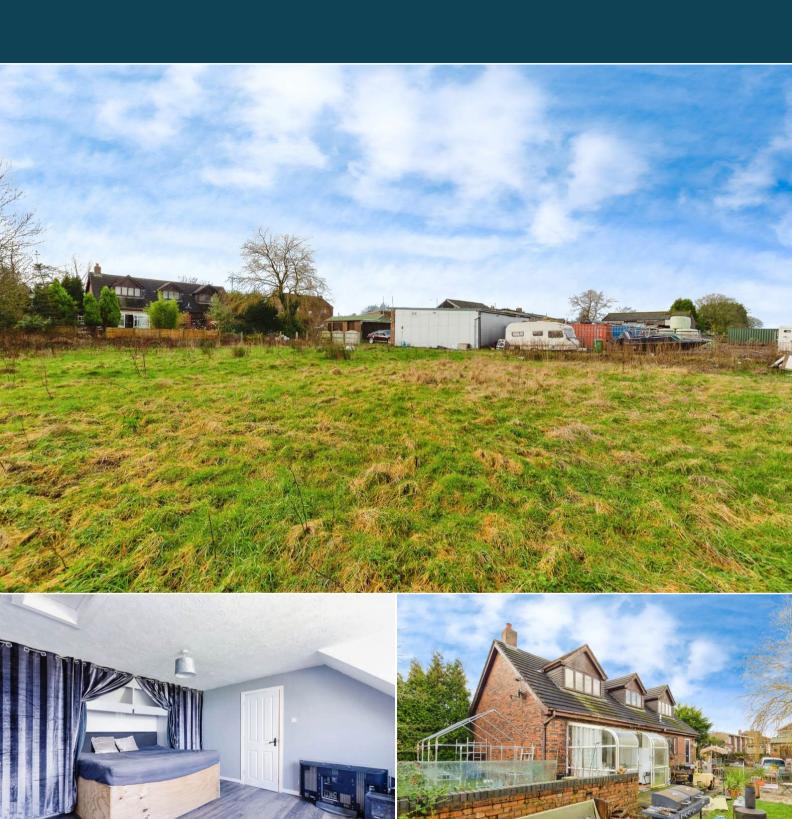

The interior of this beautifully presented property comprises a spacious living room, dining room, conservatory, utility room, w/c, study/bedroom and fitted kitchen on the ground floor. The first floor consists of 2 bedrooms and the family bathroom. The exterior boasts large gardens, perfect for enjoying the summer months.