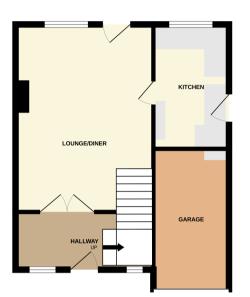

## FLOORPLAN

GROUND FLOOR

White every attempt has been made to ensure the accuracy of the floorplan contained here, measurements of doors, undown, comore and yny other them as an geptownate and no responsibility to taken for any error, omosision or mis-statement. This plan is for illustrative purposes only and should be used as such by any prospective purchaser. The services, systems and appliance shown have no thee tested and in guarantee as to their operability or efficiency can be given. As to their operability or efficiency can be given.

#### **Entrance Hallway**

Having stairs rising to the first floor and double doors giving access to:-

Lounge/Diner 12' 06" x 16' 09" (3.81m x 5.11m)

**Kitchen** 6' 11" x 9' 11" (2.11m x 3.02m)

Landing Having doors giving access to all upstairs rooms.