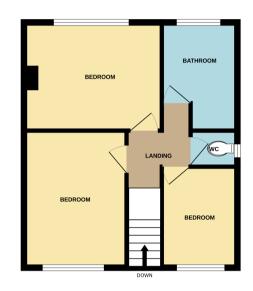

## FLOORPLAN

GROUND FLOOR

White every attempt has been made to ensure the accuracy of the floorplan contained here, measurements of doors, undown, comore and yny other them as an geptownate and no responsibility to taken for any error, omosision or mis-statement. This plan is for illustrative purposes only and should be used as such by any prospective purchaser. The services, systems and appliance shown have no thee tested and in guarantee as to their operability or efficiency can be given. As to their operability or efficiency can be given.

#### **Bedroom One** 12' 06" x 9' 10" (3.81m x 3.00m)

**Bedroom Two** 9' 03" x 12' 04" (2.82m x 3.76m)

**Bedroom Three** 6' 11" x 9' 04" (2.11m x 2.84m)

**Family Bathroom** 6' 10" x 9' 10" max (2.08m x 3.00m)