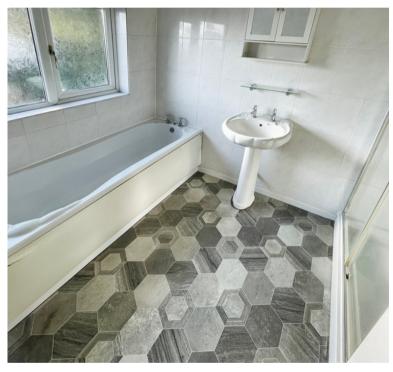

#### **Bedroom One** 12' 06" x 9' 10" (3.81m x 3.00m)

**Bedroom Two** 9' 03" x 12' 04" (2.82m x 3.76m)

**Bedroom Three** 6' 11" x 9' 04" (2.11m x 2.84m)

**Family Bathroom** 6' 10" x 9' 10" max (2.08m x 3.00m)