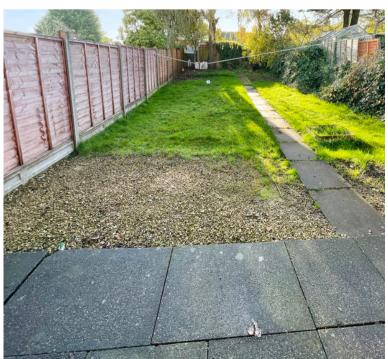

### **Rear Garden**

Having a patio area with the rest laid to lawn and side access.