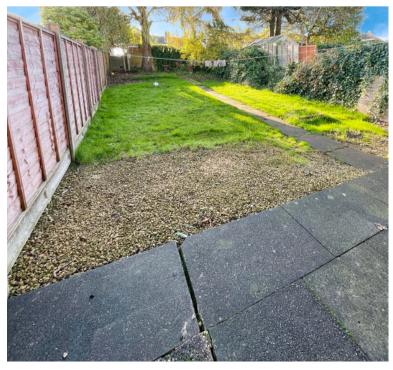

### **Rear Garden**

Having a patio area with the rest laid to lawn and side access.