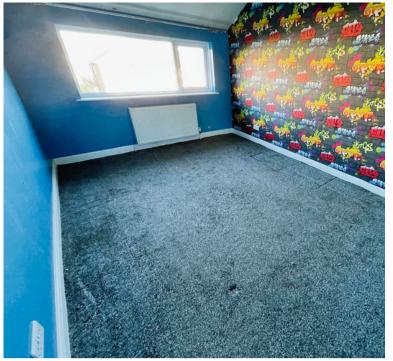

#### **Bedroom One** 12' 06" x 9' 10" (3.81m x 3.00m)

**Bedroom Two** 9' 03" x 12' 04" (2.82m x 3.76m)

**Bedroom Three** 6' 11" x 9' 04" (2.11m x 2.84m)

**Family Bathroom** 6' 10" x 9' 10" max (2.08m x 3.00m)