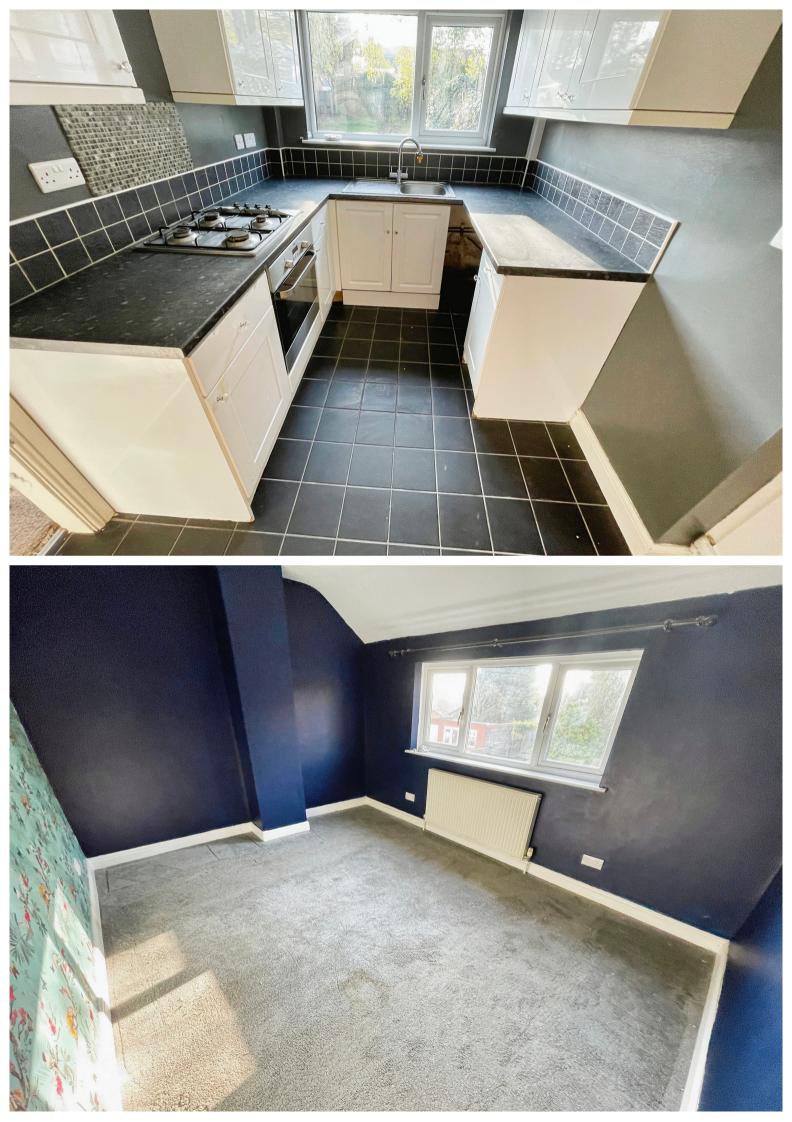

#### **Entrance Hallway**

Having stairs rising to the first floor and double doors giving access to:-

Lounge/Diner 12' 06" x 16' 09" (3.81m x 5.11m)

**Kitchen** 6' 11" x 9' 11" (2.11m x 3.02m)

Landing Having doors giving access to all upstairs rooms.