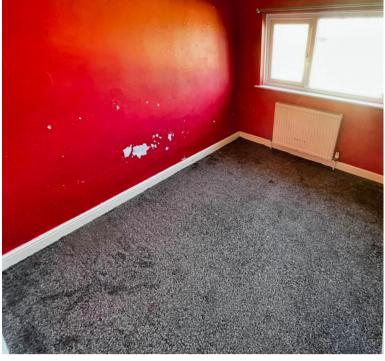

#### **Bedroom One** 12' 06" x 9' 10" (3.81m x 3.00m)

**Bedroom Two** 9' 03" x 12' 04" (2.82m x 3.76m)

**Bedroom Three** 6' 11" x 9' 04" (2.11m x 2.84m)

**Family Bathroom** 6' 10" x 9' 10" max (2.08m x 3.00m)