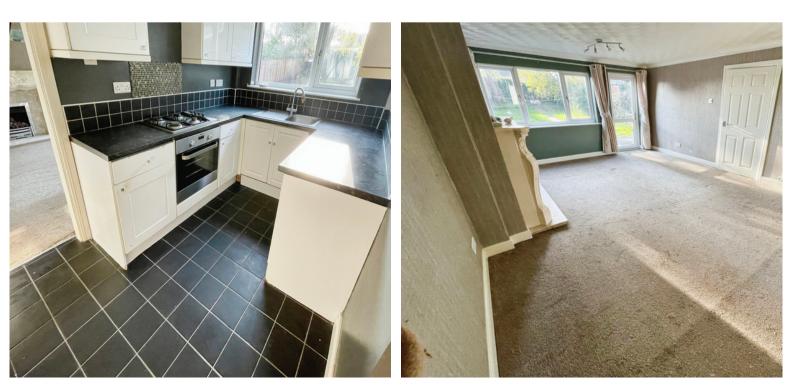

#### **Entrance Hallway**

Having stairs rising to the first floor and double doors giving access to:-

Lounge/Diner 12' 06" x 16' 09" (3.81m x 5.11m)

**Kitchen** 6' 11" x 9' 11" (2.11m x 3.02m)

Landing Having doors giving access to all upstairs rooms.