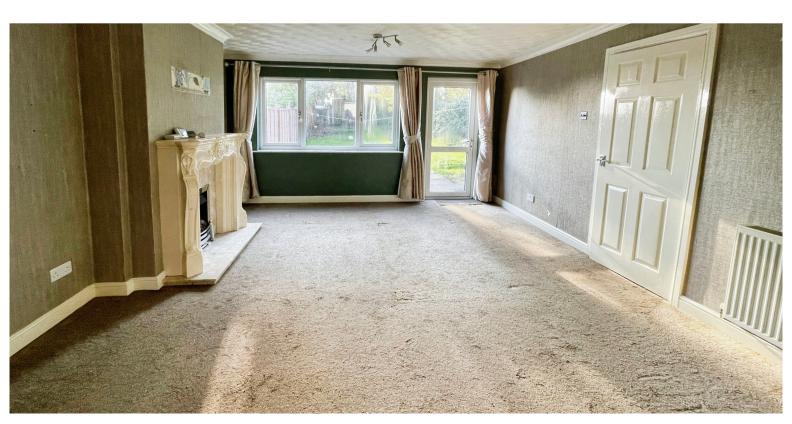

#### **Entrance Hallway**

Having stairs rising to the first floor and double doors giving access to:-

Lounge/Diner 12' 06" x 16' 09" (3.81m x 5.11m)

**Kitchen** 6' 11" x 9' 11" (2.11m x 3.02m)

Landing Having doors giving access to all upstairs rooms.