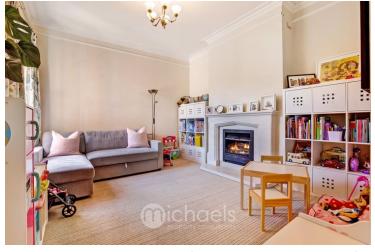

## **Living Room**

4.09m x 3.64m (13' 5" x 11' 11")

#### **Sitting Room**

4.09m x 3.65m (13' 5" x 12' 0")