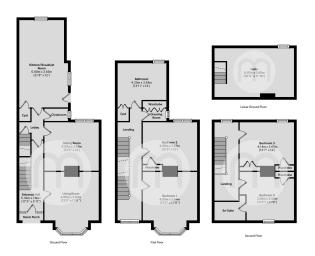

#### Floorplans

#### **Reception Hall**

5.32m x 1.80m (17' 5" x 5' 11")

## **Living Room**

4.09m x 3.64m (13' 5" x 11' 11")

#### **Sitting Room**

4.09m x 3.65m (13' 5" x 12' 0")

#### Kitchen/Breakfast Room

6.60m x 3.65m (21' 8" x 12' 0")

#### Cellar

6.07m x 3.60m (19' 11" x 11' 10")

#### **Bedroom One**

4.09m x 3.64m (13' 5" x 11' 11")

#### **Bedroom Two**

4.09m x 3.65m (13' 5" x 12' 0")

### **Four Piece Bathroom**

4.25m x 3.65m (13' 11" x 12' 0")

#### **Bedroom Three**

4.14m x 3.65m (13' 7" x 12' 0")

#### **Bedroom Four**

3.64m x 3.58m (11' 11" x 11' 9")