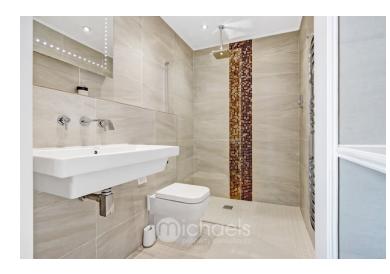

### **Four Piece Bathroom**

4.25m x 3.65m (13' 11" x 12' 0")

#### **En-Suite**