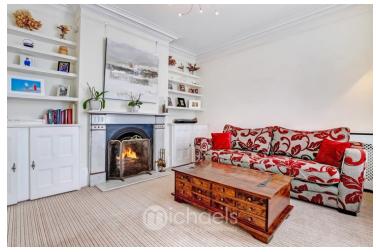

## **Living Room**

4.09m x 3.64m (13' 5" x 11' 11")

#### **Sitting Room**

4.09m x 3.65m (13' 5" x 12' 0")