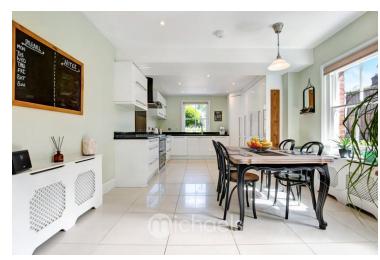

g To The Front

#### Wellesley House, Colchester Road, Halstead, Halstead, Essex. CO9 2EN.

'Wellesley House' - A truly stunning example of a quintessentially British home featuring some of the finest architecture and Edwardian features throughout. Residing proudly on its non-estate and generous plot this four bedroom Edwardian Villa offers accommodation over 2000sqft spread across four floors. Originally built in 1903 the property is offered to the market in impeccable condition and has been tastefully and carefully restored.







## Property Details.

#### **Room Measurements**

#### **Reception Hall**

5.32m x 1.80m (17' 5" x 5' 11")

## **Living Room**



4.09m x 3.64m (13' 5" x 11' 11")

#### **Sitting Room**



4.09m x 3.65m (13' 5" x 12' 0")

#### WC

#### Kitchen/Breakfast Room



6.60m x 3.65m (21' 8" x 12' 0")

#### Cellar

6.07m x 3.60m (19' 11" x 11' 10")

#### **First Floor Landing**

#### **Bedroom One**



4.09m x 3.64m (13' 5" x 11' 11")

# Property Details.

#### **Bedroom Two**



4.09m x 3.65m (13' 5" x 12' 0")

## **Dressing Room**

### **Four Piece Bathroom**



4.25m x 3.65m (13' 11" x 12' 0")

### **Second Floor Landing**

#### **Bedroom Three**

4.14m x 3.65m (13' 7" x 12' 0")

#### **Bedroom Four**



3.64m x 3.58m (11' 11" x 11' 9")

#### **En-Suite**



# Property Details.

#### Floorplans



#### Location



#### **Energy Ratings**

We have not carried out a structural survey and the services, appliances and specific fittings have not been tested. All photographs, measurements, floor plans and distances referred to are given as a guide only and