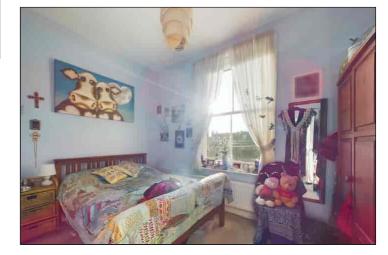

## **Bedroom**

 $3.89m \times 2.36m (12' 9" \times 7' 9")$  Carpeted flooring. Radiator. Rear facing sash window. High level skirting board.