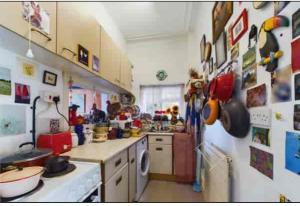

## Kitchen

2.64m x 1.58m (8' 8" x 5' 2") Window out to the side of the property. Service hatch into the living room. Radiator and vinyl flooring. Spotlights, coving and localised wall tiling. Fitted wall and base units. Space and plumbing for washing machine and electric cooker. Stainless steel sink unit inset to worktops.