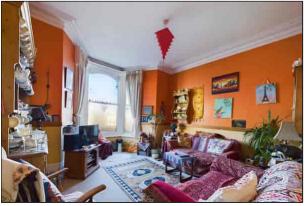

# **Living Room**

4.32m Into bay window x 3.9m (14' 2" x 12' 10") Front facing bay window with side on sea views. Tv point. Service hatch to the kitchen. Coving and dado rail with high level skirting board. Carpeted flooring. Radiator.