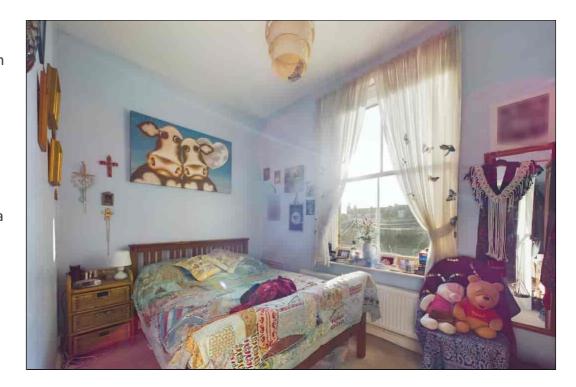

## **Bedroom**

 $3.89m \times 2.36m (12' 9" \times 7' 9")$  Carpeted flooring. Radiator. Rear facing sash window. High level skirting board.