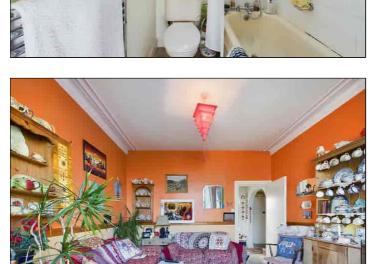

# **Living Room**

4.32m Into bay window x 3.9m (14' 2" x 12' 10") Front facing bay window with side on sea views. Tv point. Service hatch to the kitchen. Coving and dado rail with high level skirting board. Carpeted flooring. Radiator.

#### **Bathroom**

 $2.37m \times 1.49m (7' 9" \times 4' 11")$  Window out to the side of the property. Ladder style towel rack radiator, low level WC. Carpeted flooring. Pedestal wash hand basin, tiled walling. Bath with mixer tap and shower attachment.