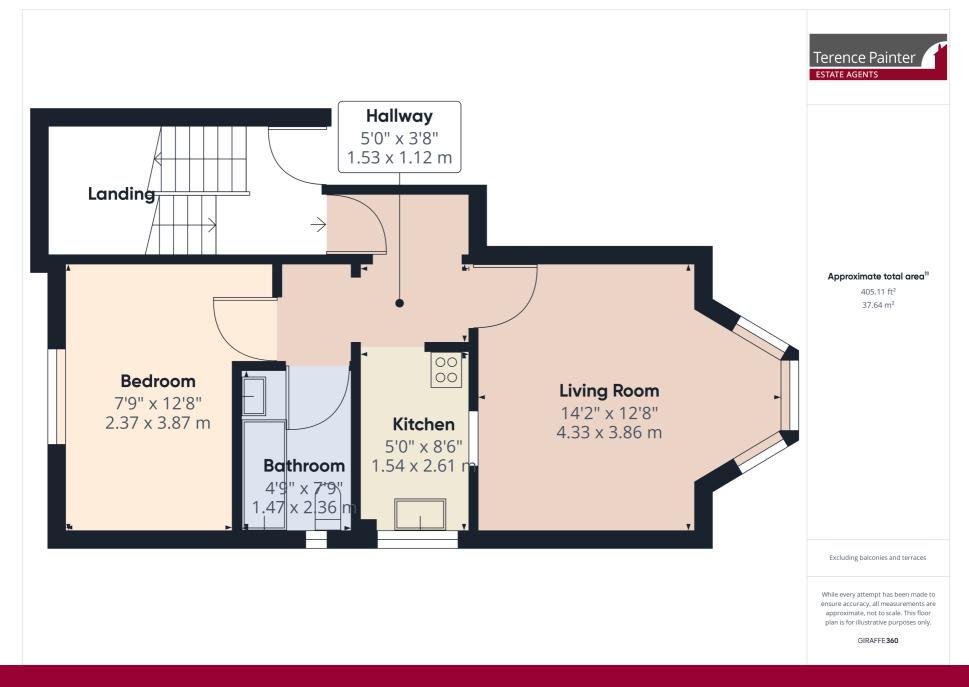

# **Entrance Hallway**

 $2.69 \text{m} \times 2.15 \text{m}$  (8' 10" x 7' 1") Wall mounted phone for entry system located to the right of the front door. Doors leading to the living room, kitchen, bathroom and bedroom. Carpeted flooring.

# **Living Room**

4.32m Into bay window x 3.9m (14' 2" x 12' 10") Front facing bay window with side on sea views. Tv point. Service hatch to the kitchen. Coving and dado rail with high level skirting board. Carpeted flooring. Radiator.

## Kitchen

2.64m x 1.58m (8' 8" x 5' 2") Window out to the side of the property. Service hatch into the living room. Radiator and vinyl flooring. Spotlights, coving and localised wall tiling. Fitted wall and base units. Space and plumbing for washing machine and electric cooker. Stainless steel sink unit inset to worktops.

#### **Bathroom**

 $2.37m \times 1.49m (7' 9" \times 4' 11")$  Window out to the side of the property. Ladder style towel rack radiator, low level WC. Carpeted flooring. Pedestal wash hand basin, tiled walling. Bath with mixer tap and shower attachment.

## **Bedroom**

 $3.89m \times 2.36m (12' 9" \times 7' 9")$  Carpeted flooring. Radiator. Rear facing sash window. High level skirting board.