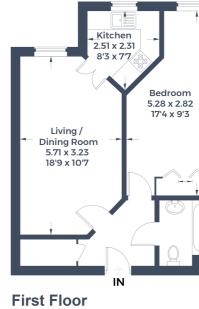

### £170,000 Leasehold

Approximate Gross Internal Area First Floor = 47.5 sq m / 511 sq ft

This plan is for layout guidance only. Not drawn to scale unless stated. Windows and door openings are approximate. Whilst every care is taken in the preparation of this plan, please check all dimensions, shapes and compass bearings before making any decisions reliant upon them. © CJ Property Marketing Produced for Stonegate Estates