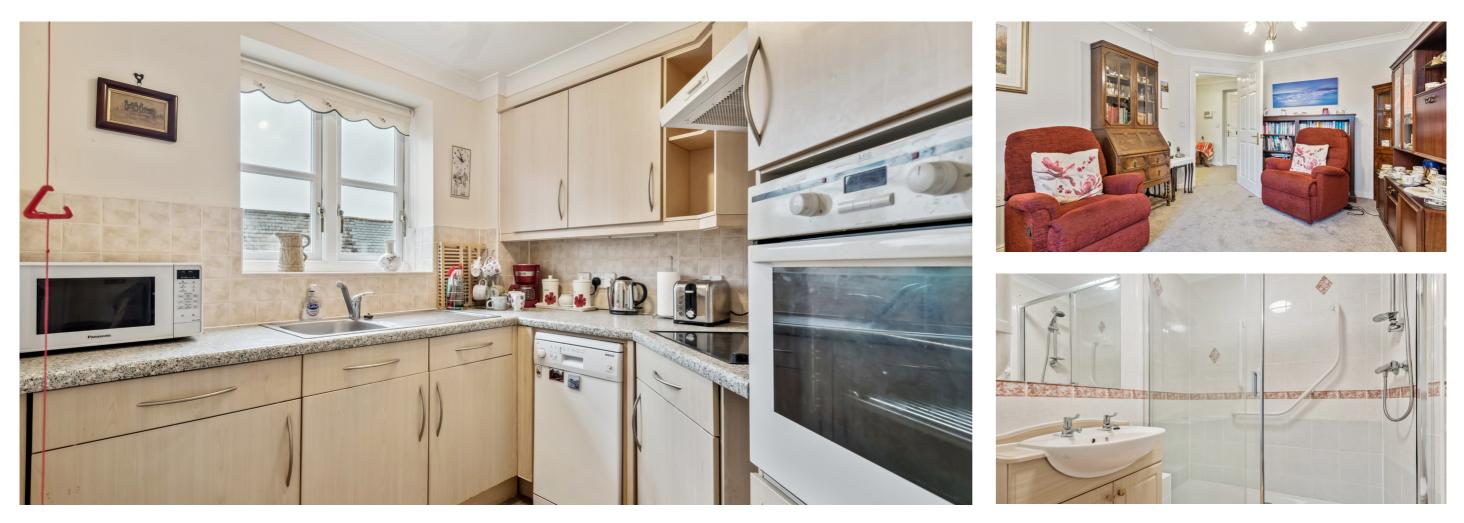

Located on the first floor the apartment benefits from a lift to access all floors, double glazing, a communal lounge, gardens . The development has a security entry system and a House Manager with each apartment having a 24 hour emergency call system in each room via the Careline System.

- One Bedroom
- Retirement Apartment
- First Floor Apartment
- Town Centre Location
- No Onward Chain
- 24 hour Careline System
- Development Manager
- Lift to all Floors
- View Over Garden

EPC Rating: