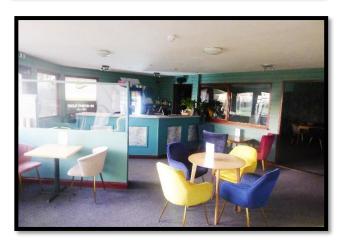

The clubhouse offers a relaxing environment for golfers and the general public to enjoy a drink from the bar or a variety of hot and cold food and beverages from the café which overlooks the course and fairways with outside seating and play area. The clubhouse is also suited for hosting functions such as corporate meetings, wedding receptions and parties indoors and out.