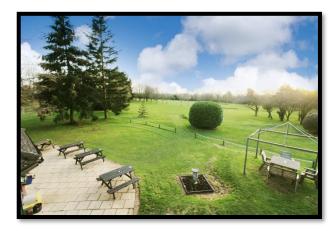

## Letchworth Garden City, Hertfordshire. Guide price £425,000 plus stock at valuation

After 10 years of occupation by the current owners who are looking to retire is this popular 9 hole 709 yard Par 3 pay and play and membership golf course with clubhouse and café. Nestled on the edge of Letchworth and originally part of the Spirella recreation ground in the 1920's set out over about 7 acres it has offered golf since the 1970's with well kept greens and fairways, and now mature trees adding exciting challenges to your round of golf.

Additional facilities include car parking on site. Practice green for putting. Pétanque piste with local club members and ample outside green areas for hosting functions and events, associated outbuilding from the former cricket club and now used as grounds maintenance facilities and the visiting Golf Professional offering golf lessons.