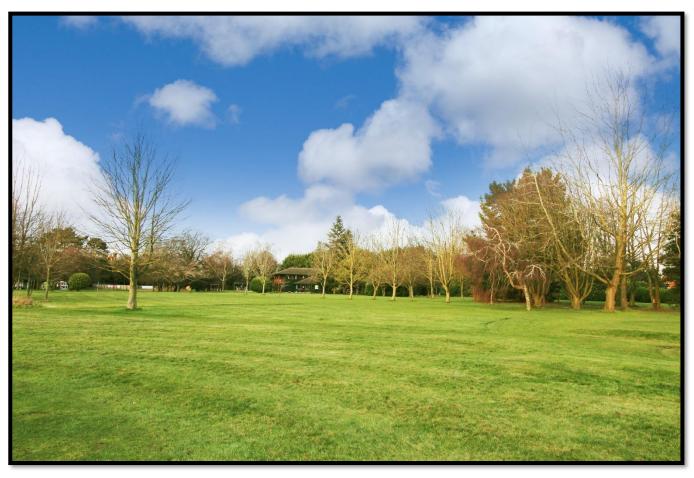

## Letchworth Garden City, Hertfordshire. Guide price £425,000 plus stock at valuation

After 10 years of occupation by the current owners who are looking to retire is this popular 9 hole 709 yard Par 3 pay and play and membership golf course with clubhouse and café. Nestled on the edge of Letchworth and originally part of the Spirella recreation ground in the 1920's set out over about 7 acres it has offered golf since the 1970's with well kept greens and fairways, and now mature trees adding exciting challenges to your round of golf.