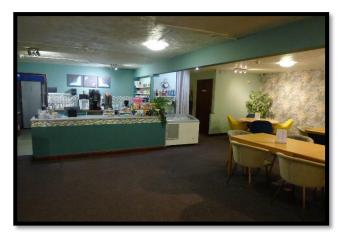

The clubhouse offers a relaxing environment for golfers and the general public to enjoy a drink from the bar or a variety of hot and cold food and beverages from the café which overlooks the course and fairways with outside seating and play area. The clubhouse is also suited for hosting functions such as corporate meetings, wedding receptions and parties indoors and out.