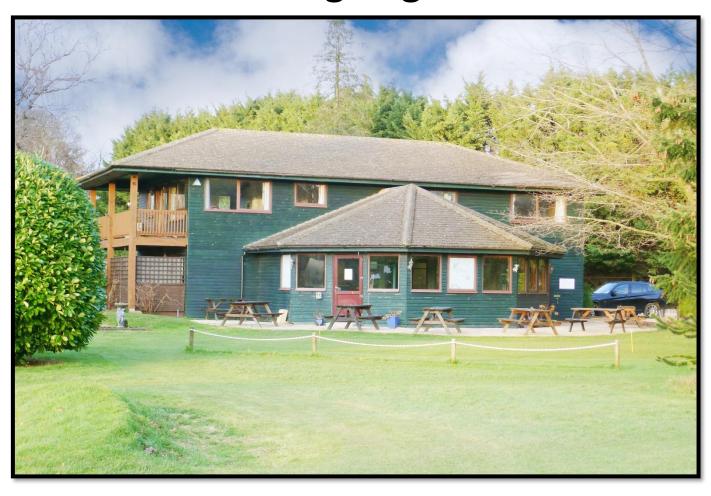

The clubhouse offers a relaxing environment for golfers and the general public to enjoy a drink from the bar or a variety of hot and cold food and beverages from the café which overlooks the course and fairways with outside seating and play area. The clubhouse is also suited for hosting functions such as corporate meetings, wedding receptions and parties indoors and out.

Above the clubhouse is a 4 bedroom apartment comprising a lounge diner, fitted kitchen, bathroom and store room along with a covered outside balcony overlooking the fairways and grounds. This we understand can be occupied by the owners or staff.