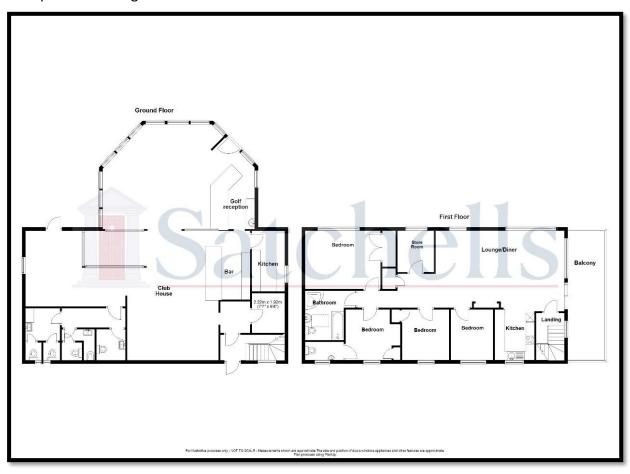

The clubhouse offers a relaxing environment for golfers and the general public to enjoy a drink from the bar or a variety of hot and cold food and beverages from the café which overlooks the course and fairways with outside seating and play area. The clubhouse is also suited for hosting functions such as corporate meetings, wedding receptions and parties indoors and out.

Additional facilities include car parking on site. Practice green for putting. Pétanque piste with local club members and ample outside green areas for hosting functions and events, associated outbuilding from the former cricket club and now used as grounds maintenance facilities and the visiting Golf Professional offering golf lessons.

Above the clubhouse is a 4 bedroom apartment comprising a lounge diner, fitted kitchen, bathroom and store room along with a covered outside balcony overlooking the fairways and grounds. This we understand can be occupied by the owners or staff.