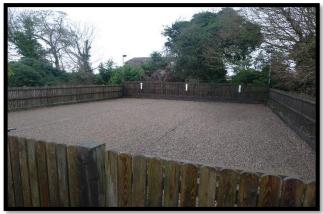

Additional facilities include car parking on site. Practice green for putting. Pétanque piste with local club members and ample outside green areas for hosting functions and events, associated outbuilding from the former cricket club and now used as grounds maintenance facilities and the visiting Golf Professional offering golf lessons.