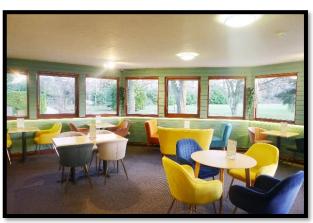

The clubhouse offers a relaxing environment for golfers and the general public to enjoy a drink from the bar or a variety of hot and cold food and beverages from the café which overlooks the course and fairways with outside seating and play area. The clubhouse is also suited for hosting functions such as corporate meetings, wedding receptions and parties indoors and out.