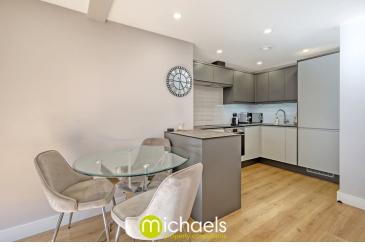

#### Flat 14 Dugard House, Moss Road, Stanway, Colchester, Essex. CO3 0BL.

A modern two-bedroom ground floor apartment located in Stanway. The property features a welcoming entrance hall, open plan living, dining and kitchen area with contemporary units, integrated appliances, and a tiled splashback. There are two double bedrooms and a well-finished bathroom with modern fittings. The apartment also includes allocated parking. Situated in Stanway, the property offers access to local amenities, shops, and transport links. All considered, this wonderful home would make the ideal first time purchase or investment alike. Offered with no onward chain. Viewings by appointment only.

#### Living/Dining Room

16' 9" x 11' 10" (5.11m x 3.61m)