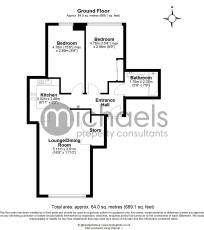

#### Floorplans

Plan produced using PlanUp.

#### Living/Dining Room

16' 9" x 11' 10" (5.11m x 3.61m)

#### **Kitchen**

9' 11" x 9' 5" (3.02m x 2.87m)

#### Bathroom

5' 9" x 7' 9" (1.75m x 2.36m)

#### **Bedroom One**

15' 8" x 8' 9" (4.78m x 2.67m)