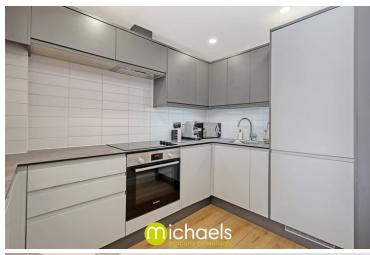

#### Flat 14 Dugard House, Moss Road, Stanway, Colchester, Essex. CO3 0BL.

A modern two-bedroom ground floor apartment located in Stanway. The property features a welcoming entrance hall, open plan living, dining and kitchen area with contemporary units, integrated appliances, and a tiled splashback. There are two double bedrooms and a well-finished bathroom with modern fittings. The apartment also includes allocated parking. Situated in Stanway, the property offers access to local amenities, shops, and transport links. All considered, this wonderful home would make the ideal first time purchase or investment alike. Offered with no onward chain. Viewings by appointment only.

#### **Kitchen**

9' 11" x 9' 5" (3.02m x 2.87m)