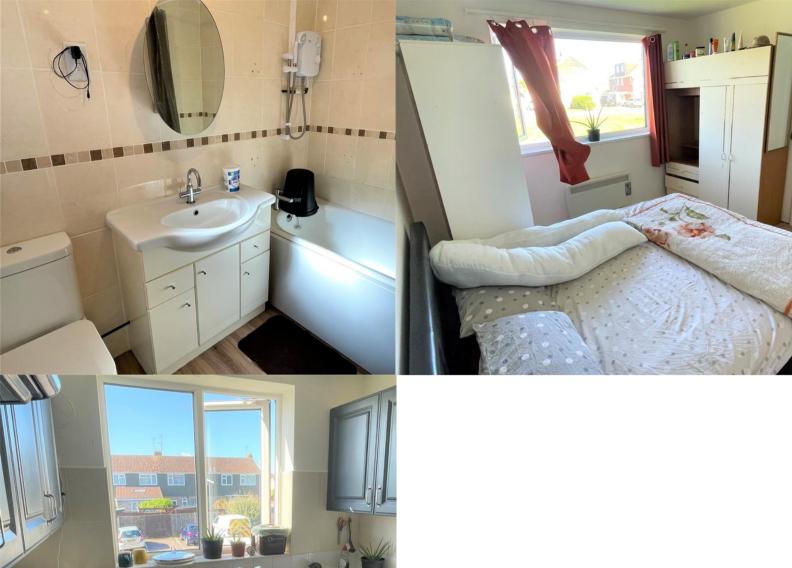

The property comprises: Entrance hall, modern bathroom with shower over bath (7'7 x 5'5), living room with access to the balcony (17'2 x 12), modern kitchen (9'9 x 7'7), bedroom one (11'4 x 10'8), bedroom two (11'4 x 7'9). The property is also complete with a garage,