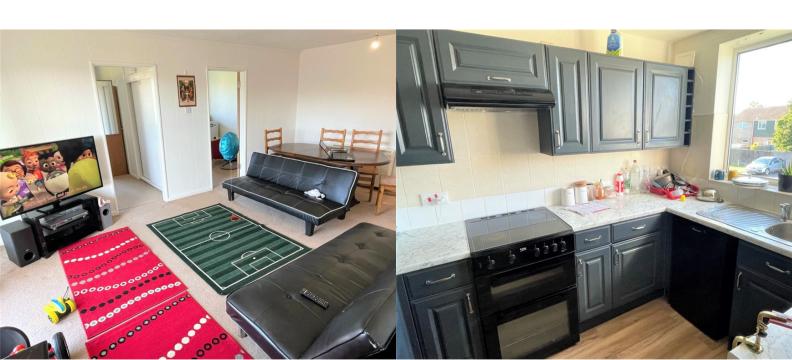

The property comprises: Entrance hall, modern bathroom with shower over bath (7'7 x 5'5), living room with access to the balcony (17'2 x 12), modern kitchen (9'9 x 7'7), bedroom one (11'4 x 10'8), bedroom two (11'4 x 7'9). The property is also complete with a garage,