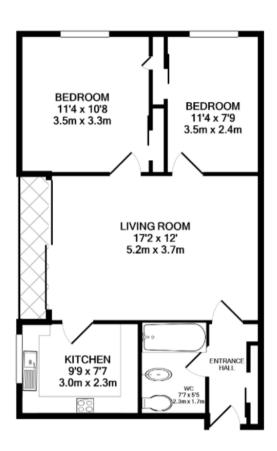

The property comprises: Entrance hall, modern bathroom with shower over bath (7'7 x 5'5), living room with access to the balcony (17'2 x 12), modern kitchen (9'9 x 7'7), bedroom one (11'4 x 10'8), bedroom two (11'4 x 7'9). The property is also complete with a garage,

## TOTAL APPROX. FLOOR AREA 582 SQ.FT. (54.1 SQ.M.)

Whilst every attempt has been made to ensure the accuracy of the floor plan contained here, measurements of doors, windows, rooms and any other items are approximate and no responsibility is taken for any error, omission, or mis-statement. This plan is for illustrative purposes only and should be used as such by any