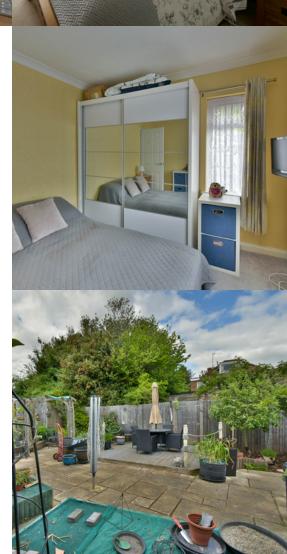

## Bedroom 1

11' 5'' x 9' 9'' (3.48m x 2.97m) Triple glazed window overlooking the rear garden, fitted wardrobes, radiator.

## Bedroom 2

12' 1" x 8' 10" (3.68m x 2.69m) Triple glazed window overlooking the rear garden with further window to side, radiator, fitted wardrobes.

### Outside

To the front of the property the gardens are laid to flowering and shrub borders, gated side access, large brick paved driveway leading down to the garage.

The rear garden is laid to Indian sandstone with mature flower and shrub borders, including fruit trees. There is an ornamental pond. A decked seating area, greenhouse, timber shed and further gated side access.