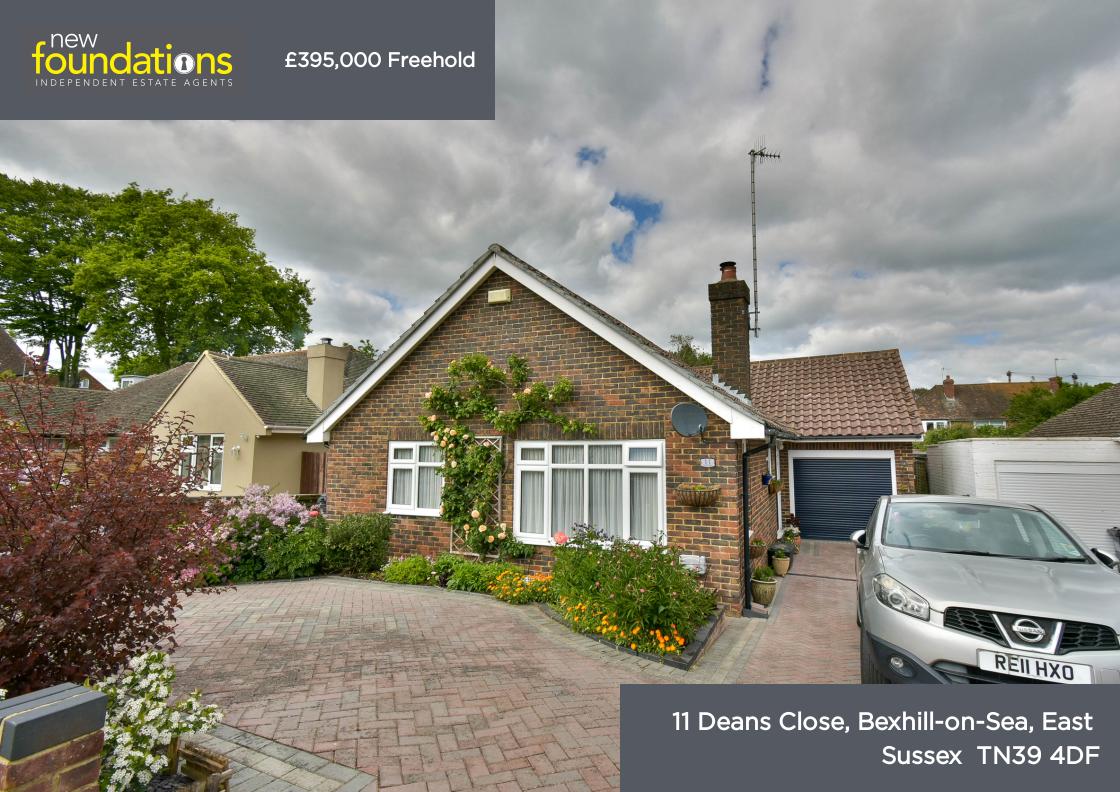

## PROPERTY DESCRIPTION

A beautifully presented 2 bedroom detached bungalow situated in a quiet culde-sac just north of Bexhill Downs. The accommodation comprises enclosed entrance porch, entrance hall, sitting/dining room, modern fitted kitchen and shower room, double glazing and some triple glazing, gas boiler and radiators, gardens to front and rear, off road parking and garage. EPC - Awaited.

## **FEATURES**

- 2 Bedroom Detached Bungalow
- Beautifully Presented
- Lounge/Dining Room
- Modern Fitted Kitchen
- Modern Fitted Shower Room

- Gas Boiler and Radiators
- Double Glazed
- Cul-De-Sac
- Short Distance To Local Shop
- Council Tax Band D