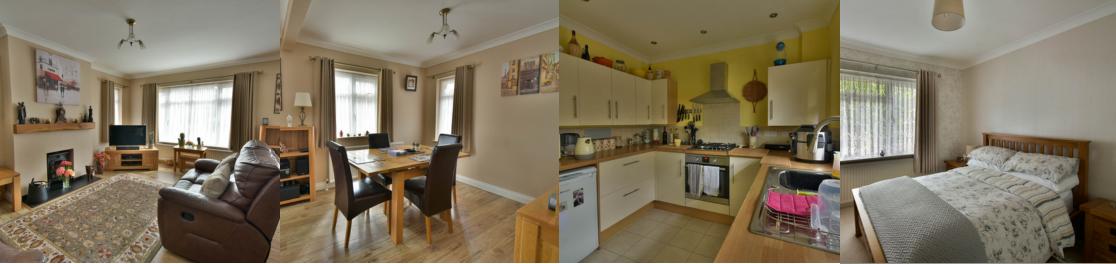

## Sitting/Dining Room

16' 3" x 12' 2" (4.95m x 3.71m) A triple aspect room having double glazed windows overlooking the sides and the front of the property, with fitted log burner, television point, radiator.

Dining area 9' 9''  $\times$  9' 0'' (2.97m  $\times$  2.74m) With radiator.

### Kitchen

10' 8" x 8' 7" (3.25m x 2.62m) Single drainer stainless steel sink unit with mixer tap and cupboard under, plumbing for washing machine, built-in dishwasher, range of working surfaces with storage cupboards below, built-in four ring gas hob with electric oven below and extracted hood over, matching wall mounted cupboards, space for fridge, tiled floor, spotlights, double glazed window and double glazed door giving access to side to the rear garden.

## Bedroom 1

11' 5'' x 9' 9'' (3.48m x 2.97m) Triple glazed window overlooking the rear garden, fitted wardrobes, radiator.