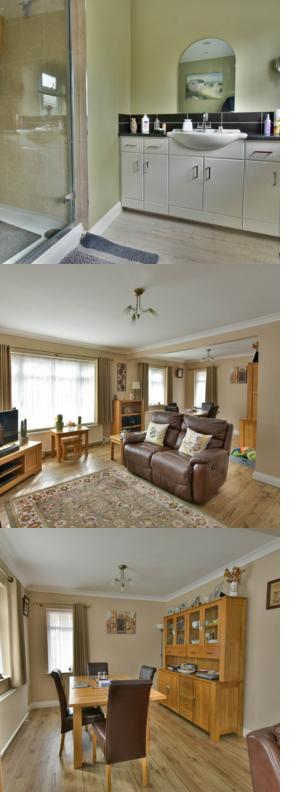

## **Re-Fitted Shower Room**

Having large walk-in shower cubicle with chrome fitments and glass screen, fitted unit with built-in wash hand basin with mixer tape and cupboards below and to either side, heated towel rail, low-level WC, double glazed frosted windows, extractor fan.

## Sitting/Dining Room

16' 3" x 12' 2" (4.95m x 3.71m) A triple aspect room having double glazed windows overlooking the sides and the front of the property, with fitted log burner, television point, radiator.

Dining area 9' 9''  $\times$  9' 0'' (2.97m  $\times$  2.74m) With radiator.