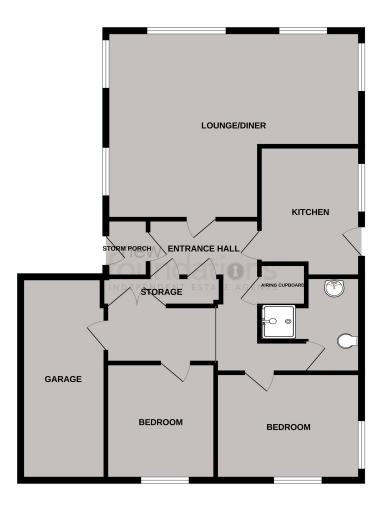

## PROPERTY DESCRIPTION

A beautifully presented 2 bedroom detached bungalow situated in a quiet culde-sac just north of Bexhill Downs. The accommodation comprises enclosed entrance porch, entrance hall, sitting/dining room, modern fitted kitchen and shower room, double glazing and some triple glazing, gas boiler and radiators, gardens to front and rear, off road parking and garage. EPC - Awaited.

#### Entrance

Double glazed front door and side screen leading to enclosed entrance porch with tiled floor, further double glazed door and side screen leading to entrance hall with radiator, two built-in storage cupboards, built-in airing cupboard housing hot water tank, access to loft space with fitted ladder and light, inner hallway with recess study area and courtesy door to the garage.

## Sitting/Dining Room

16' 3" x 12' 2" (4.95m x 3.71m) A triple aspect room having double glazed windows overlooking the sides and the front of the property, with fitted log burner, television point, radiator.

Dining area 9' 9''  $\times$  9' 0'' (2.97m  $\times$  2.74m) With radiator.

### Kitchen

10' 8" x 8' 7" (3.25m x 2.62m) Single drainer stainless steel sink unit with mixer tap and cupboard under, plumbing for washing machine, built-in dishwasher, range of working surfaces with storage cupboards below, built-in four ring gas hob with electric oven below and extracted hood over, matching wall mounted cupboards, space for fridge, tiled floor, spotlights, double glazed window and double glazed door giving access to side to the rear garden.

## Bedroom 1

11' 5'' x 9' 9'' (3.48m x 2.97m) Triple glazed window overlooking the rear garden, fitted wardrobes, radiator.

## Bedroom 2

12' 1" x 8' 10" (3.68m x 2.69m) Triple glazed window overlooking the rear garden with further window to side, radiator, fitted wardrobes.

## **Re-Fitted Shower Room**

Having large walk-in shower cubicle with chrome fitments and glass screen, fitted unit with built-in wash hand basin with mixer tape and cupboards below and to either side, heated towel rail, low-level WC, double glazed frosted windows, extractor fan.

# Garage

With up and over electric door, wall mounted gas boiler, double glazed window and door, giving access to the rear garden.

### **GROUND FLOOR**

Whilst every attempt has been made to ensure the accuracy of the floorpian contained here, measurements of doors, windows, nooms and any other items are approximate and no responsibility is taken for any error, prospective purchaser. The services, systems and appliances shown have not been tested and no guarantee as to their operability or efficiency can be given.