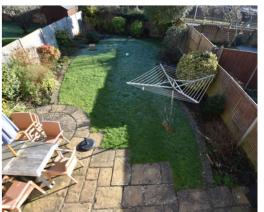

### Rear Garden

Fully enclosed by timber panel fencing to the sides with brick wall to the rear. This glorious South facing garden is laid to lawn with easily maintained shrub borders and an attractive shaped patio. Outside tap and light. Secured gated access to front.