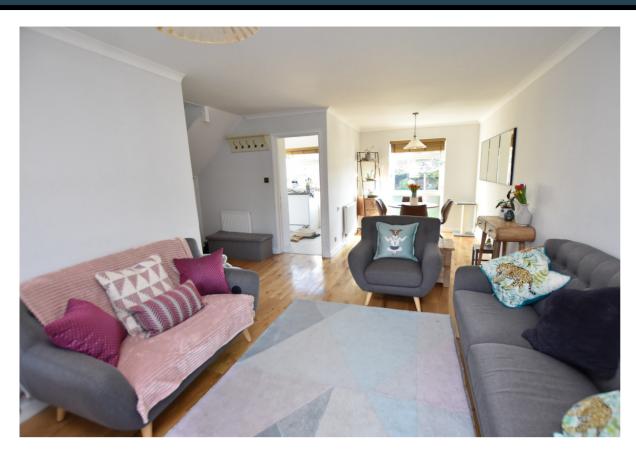

### Glorious Open Plan Living/Dining Room

22' 6" x 10' 10" max (6.86m x 3.30m)

A fabulous, contemporarily styled, dual aspect open plan living space with Oak flooring throughout. Two radiators and UPVC double glazed picture windows to front and rear.