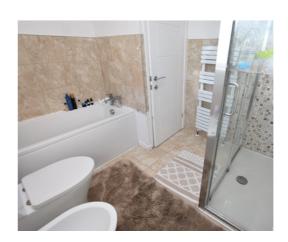

# Family Bathroom

7' 8" x 6' 2" (2.34m x 1.88m)

Fully tiled and fitted with a white suite comprising; panelled bath, glazed shower enclosure with thermostatic shower, vanity unit with inset wash basin, low level W.C. and bidet. heated towel, rail rail, tiled floor and UPVC double glazed window to rear.