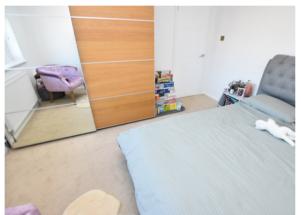

### 12' 4" x 10' 1" (3.76m x 3.07m)

Radiator. UPVC double glazed window to front.

Bedroom 2

### 10' 1" x 9' 8" (3.07m x 2.95m) Radiator. UPVC double glazed window to rear.

Bedroom 3

9' 2" x 7' 5" (2.79m x 2.26m) Radiator. UPVC double glazed window to front.