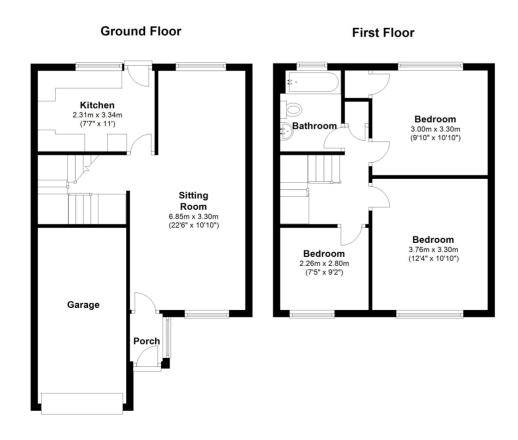

### **ROOM DESCRIPTIONS**

### **Entrance Porch**

Entered via UPVC double glazed door with coir matting. Glazed Oak door to Open plan Living

### Glorious Open Plan Living/Dining Room

22' 6" x 10' 10" max (6.86m x 3.30m)

A fabulous, contemporarily styled, dual aspect open plan living space with Oak flooring throughout. Two radiators and UPVC double glazed picture windows to front and rear.

## Inner Lobby Area

Stairs rising to first floor accommodation with useful storage cupboard below.

# Landing

Loft access. Doors to all Bedrooms and Family Bathroom. Bedroom 1

### 12' 4" x 10' 1" (3.76m x 3.07m)

Radiator. UPVC double glazed window to front.

Bedroom 2

### 10' 1" x 9' 8" (3.07m x 2.95m) Radiator. UPVC double glazed window to rear.

Bedroom 3

9' 2" x 7' 5" (2.79m x 2.26m) Radiator. UPVC double glazed window to front.

# Family Bathroom

7' 8" x 6' 2" (2.34m x 1.88m)

Fully tiled and fitted with a white suite comprising; panelled bath, glazed shower enclosure with thermostatic shower, vanity unit with inset wash basin, low level W.C. and bidet. heated towel, rail rail, tiled floor and UPVC double glazed window to rear.

### Front Garden

Laid to lawn with ornamental flower bed. Block paved driveway leads to Garage.

Up and over door to front. Power connected.

### Rear Garden

Fully enclosed by timber panel fencing to the sides with brick wall to the rear. This glorious South facing garden is laid to lawn with easily maintained shrub borders and an attractive shaped patio. Outside tap and light. Secured gated access to front.