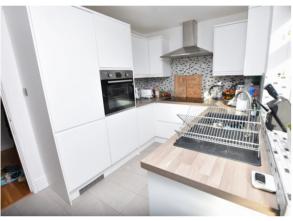

7' 8" x 6' 2" (2.34m x 1.88m)

Fitted with a white gloss, handleless range of wall and base units with wood effect square edged work surfaces over. Inset sink and drainer with mixer tap with complimentary tiled splash backs. Built in eye level electric oven, electric hob with extractor over, integral fridge/freezer, dishwasher and washing machine. Radiator and tiled floor. UPVC double glazed window and door to rear.