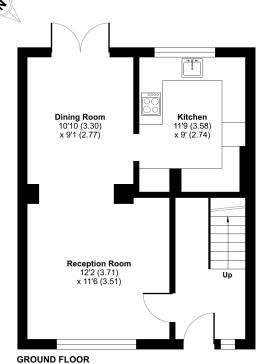

#### Stourton View, Frome, BA11

Approximate Area = 900 sq ft / 83.6 sq m For identification only - Not to scale

Floor plan produced in accordance with RICS Property Measurement Standards incorporating International Property Measurement Standards (IPMS2 Residential). © ntd-becom 2022. Produced for Cooper and Tanner. REF: 912347