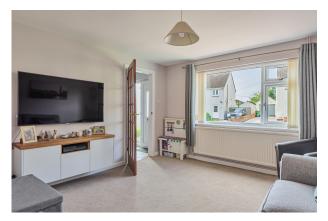

The living room is naturally light, with a large window to the front and an opening through to the dining room, a perfect arrangement for families and those that enjoy entertaining. The kitchen leads off the dining area and has recently been completely modernised with a stylish range of wall and base units topped with oak effect work surfaces. A door opens through to the gardens from here.