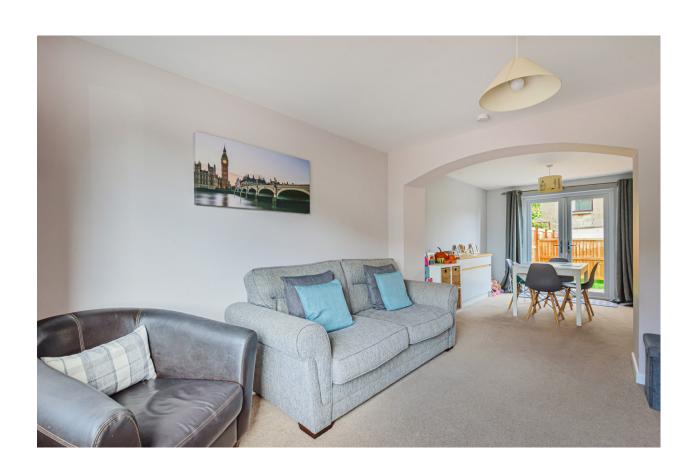

The living room is naturally light, with a large window to the front and an opening through to the dining room, a perfect arrangement for families and those that enjoy entertaining. The kitchen leads off the dining area and has recently been completely modernised with a stylish range of wall and base units topped with oak effect work surfaces. A door opens through to the gardens from here.