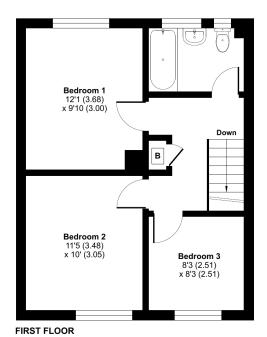

On the first floor there are three bedrooms, two doubles and a single, and a family bathroom.

#### Stourton View, Frome, BA11

Approximate Area = 900 sq ft / 83.6 sq m For identification only - Not to scale

Floor plan produced in accordance with RICS Property Measurement Standards incorporating International Property Measurement Standards (IPMS2 Residential). © ntd-becom 2022. Produced for Cooper and Tanner. REF: 912347