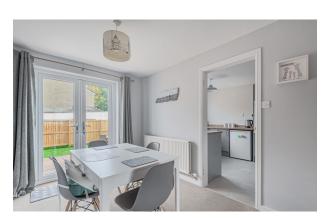

The living room is naturally light, with a large window to the front and an opening through to the dining room, a perfect arrangement for families and those that enjoy entertaining. The kitchen leads off the dining area and has recently been completely modernised with a stylish range of wall and base units topped with oak effect work surfaces. A door opens through to the gardens from here.

#### OUTSIDE

Outside there is brick paved parking for two cars to the front of the house and to the back of the house is a child and pet friendly fully enclosed garden with a patio seating area and lawn beyond.