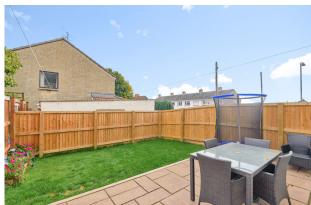

#### OUTSIDE

Outside there is brick paved parking for two cars to the front of the house and to the back of the house is a child and pet friendly fully enclosed garden with a patio seating area and lawn beyond.