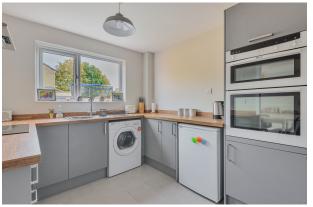

The living room is naturally light, with a large window to the front and an opening through to the dining room, a perfect arrangement for families and those that enjoy entertaining. The kitchen leads off the dining area and has recently been completely modernised with a stylish range of wall and base units topped with oak effect work surfaces. A door opens through to the gardens from here.