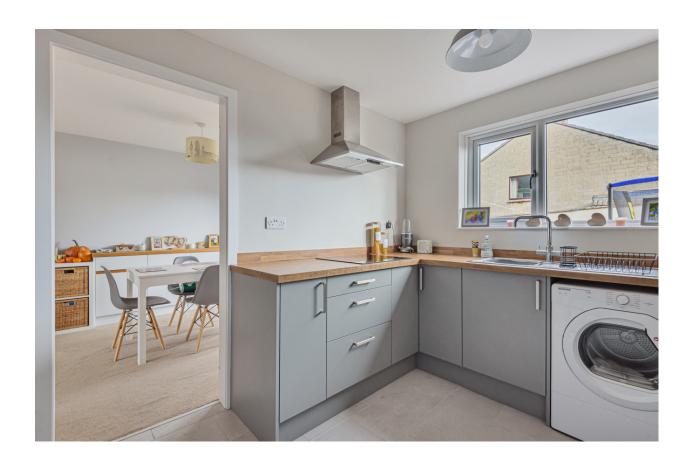

The living room is naturally light, with a large window to the front and an opening through to the dining room, a perfect arrangement for families and those that enjoy entertaining. The kitchen leads off the dining area and has recently been completely modernised with a stylish range of wall and base units topped with oak effect work surfaces. A door opens through to the gardens from here.