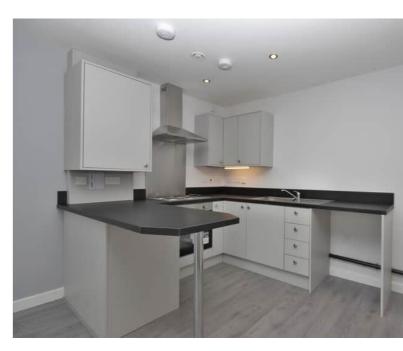

#### Kitchen Area

3.24m x 2.20m (10' 8" x 7' 3")

Ceiling light, laminate to flooring, Kitchen comprises of a range of wall and base units with work surface over, sink and drainer, integral electric hob and oven, space for fridge/freezer.