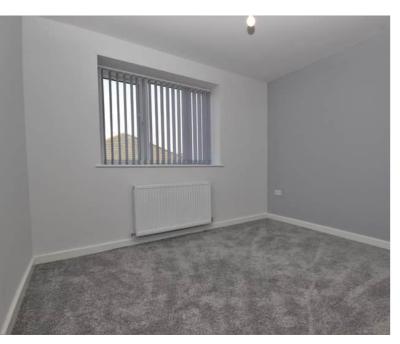

# Bedroom One

5.92m x 2.37m (19' 5" x 7' 9") Rear aspect UPVC double-glazed window, ceiling light, carpet to flooring, radiator.

# Bedroom Two

4.65m x 2.50m (15' 3" x 8' 2") Rear aspect UPVC double-glazed window, ceiling light, carpet to flooring, radiator.