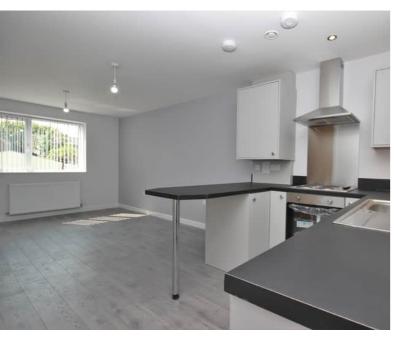

#### Lounge

4.20m x 3.24m (13' 9" x 10' 8") Rear aspect UPVC double-glazed window, ceiling light, carpet radiator. Offering open plan lounge kitchen area.

#### Kitchen Area

3.24m x 2.20m (10' 8" x 7' 3")

Ceiling light, laminate to flooring, Kitchen comprises of a range of wall and base units with work surface over, sink and drainer, integral electric hob and oven, space for fridge/freezer.