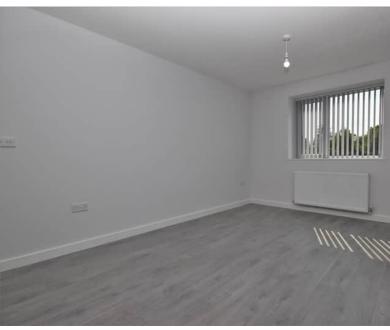

# Bedroom One

5.92m x 2.37m (19' 5" x 7' 9") Rear aspect UPVC double-glazed window, ceiling light, carpet to flooring, radiator.

# Bedroom Two

4.65m x 2.50m (15' 3" x 8' 2") Rear aspect UPVC double-glazed window, ceiling light, carpet to flooring, radiator.