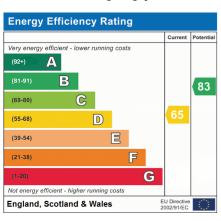

Bedrooms: 3 Receptions: 1

Council Tax: Band D

**Council Tax:** Rate 2552.34 **Parking Types:** Driveway.

**Heating Sources:** Double Glazing. Gas Central.

**Electricity Supply:** Mains Supply.

**EPC Rating:** D (65)