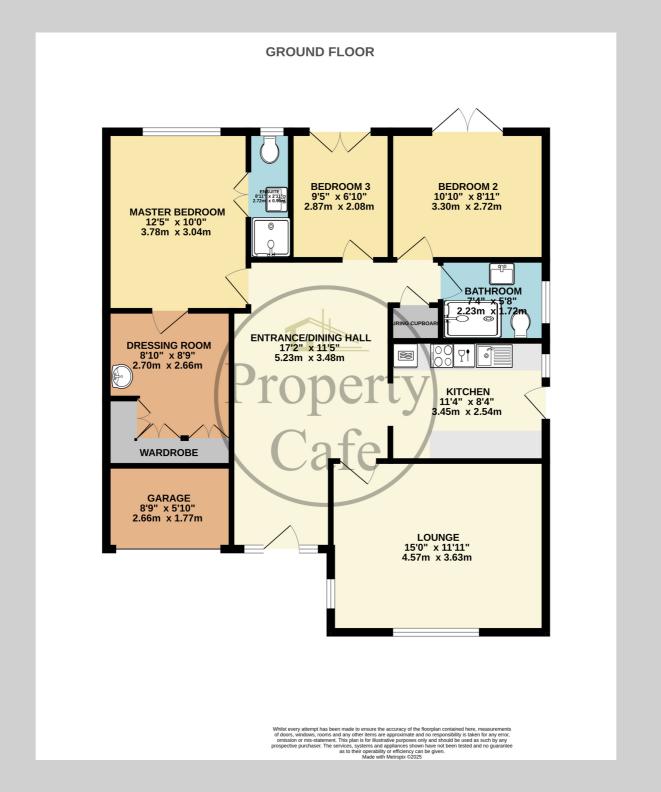

9 Venture Close, Bexhill-on-Sea, East Sussex, TN40 1TU Beautifully Presented Detached Bungalow In A Sought After Position Of Penland Wood £475,000 - Freehold

Property Cafe are delighted to present to the market this immaculately presented, three bedroom detached bungalow for sale, located within an extremely popular 'Penland Wood' cul de sac, walking distance to Bexhill's town centre and Promenade. Accommodation and benefits include; A light & airy entrance leading into a dining/reception hall, an excellent space when hosting friends and family; Spacious dual aspect lounge; Modern fitted kitchen with ample cupboard & worktop space in addition to integrated appliances including, oven, microwave and dishwasher; Three well proportioned bedrooms, the master boasting an en-suite shower room as well as walk-in dressing room fitted with wardrobes and plumbing for a washing machine; Family bathroom comprising of an double walk in shower cubicle, wash basin, WC & heated towel rail. Externally the bungalow offers generous and manicured front & rear gardens with areas of patio, lawns and flower beds in addition to a well maintained shed, outside tap, three water butts and greenhouse; A small garage excellent for safe storage and electric roller door; Off-road parking for at least two cars via a block paved driveway. The property is offered for sale in excellent decorative order throughout in neutral colour schemes, gas central heated, double glazed and chain free. We recommend you view at your earliest convenience.

- Three Bedroom Detached Bungalow For Sale
- Spacious Lounge & Additional Dining Hall
  - Modern Fitted Kitchen
- Master Bedroom With Dressing Room & En-Suite
- Garage & Off-Road Parking For Several Cars
  - Manicured Front & Rear Gardens