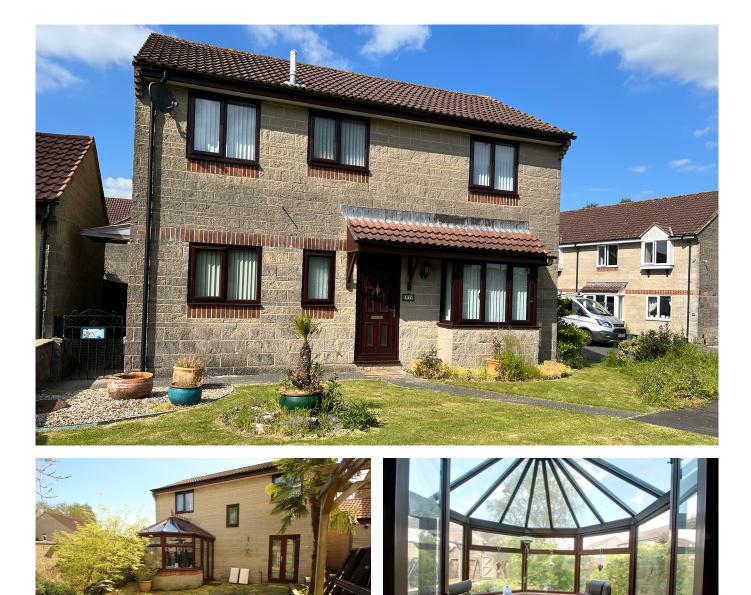

# Hyatt Place Shepton Mallet, BA4 5XY

Forming part of the popular St Peters and enjoying an open outlook to the front this detached 4 bedroom house comprises kitchen / dining room, double glazed conservatory, downstairs cloakroom and single garage is offered with no onward chain.

#### DESCRIPTION

The double glazed front entrance door leads into the entrance hall with staircase rising to the first floor with understairs cupboard and doors to the principal rooms. The downstairs cloakroom is fitted with a modern suite. Enjoying the open outlook to the front the dual aspect sitting room has an ornamental fireplace, and french doors to the double glazed conservatory providing a quiet reading area enjoying a view over the garden. The kitchen / dining room is fitted with an extensive range of matching units incorporating ceramic hob, oven and cooker hood. There is space and plumbing for dishwasher and washing machine as well as an under counter fridge. There are french doors to the rear garden and door to the side path.

#### OUTSIDE

The front of the property enjoys an open outlook across the green. There is gated access to the side path leading to the rear garden which is fully enclosed with paved patio, mature beds, raised decked seating area with pergola, gated access to the driveway parking and single garage.