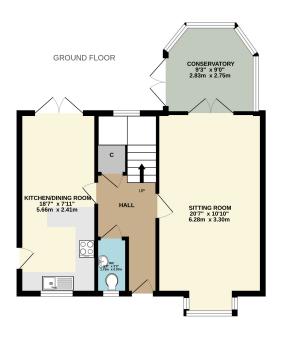

#### DESCRIPTION

The double glazed front entrance door leads into the entrance hall with staircase rising to the first floor with understairs cupboard and doors to the principal rooms. The downstairs cloakroom is fitted with a modern suite. Enjoying the open outlook to the front the dual aspect sitting room has an ornamental fireplace, and french doors to the double glazed conservatory providing a quiet reading area enjoying a view over the garden. The kitchen / dining room is fitted with an extensive range of matching units incorporating ceramic hob, oven and cooker hood. There is space and plumbing for dishwasher and washing machine as well as an under counter fridge. There are french doors to the rear garden and door to the side path.

#### OUTSIDE

The front of the property enjoys an open outlook across the green. There is gated access to the side path leading to the rear garden which is fully enclosed with paved patio, mature beds, raised decked seating area with pergola, gated access to the driveway parking and single garage.