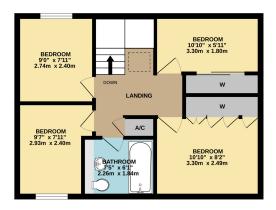

On the first floor there are four bedrooms and a family bathroom with fitted modern cabinets comprise jacuzzi style bath with mixer tap shower, low level wc and wash hand basin set into vanity units. The master bedroom has an extensive range of fitted wardrobes. Bedroom three also has built in wardrobes.

#### COUNCIL TAX BAND D AND FREEHOLD

1ST FLOOR

Whilst every attempt has been made to ensure the accuracy of the floorplan contained here, measurements of doors, windows, rooms and any other items are approximate and no responsibility is taken for any error, omission or mis-statement. This plan is for illustrative purposes only and should be used as such by any prospective purchaser. The services, systems and appliances shown have not been tested and no guarante as to their operability or efficiency can be given. Made with Metropix €2023