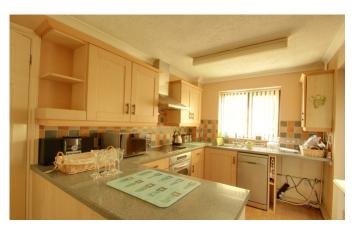

#### DESCRIPTION

The double glazed front entrance door leads into the entrance hall with staircase rising to the first floor with understairs cupboard and doors to the principal rooms. The downstairs cloakroom is fitted with a modern suite. Enjoying the open outlook to the front the dual aspect sitting room has an ornamental fireplace, and french doors to the double glazed conservatory providing a quiet reading area enjoying a view over the garden. The kitchen / dining room is fitted with an extensive range of matching units incorporating ceramic hob, oven and cooker hood. There is space and plumbing for dishwasher and washing machine as well as an under counter fridge. There are french doors to the rear garden and door to the side path.