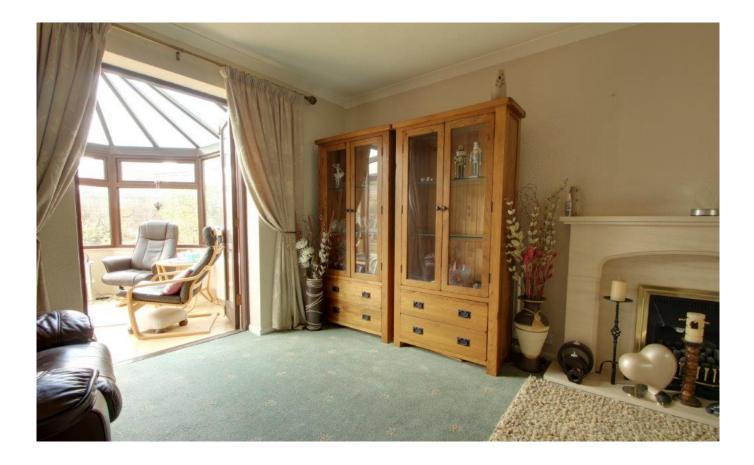

#### DESCRIPTION

The double glazed front entrance door leads into the entrance hall with staircase rising to the first floor with understairs cupboard and doors to the principal rooms. The downstairs cloakroom is fitted with a modern suite. Enjoying the open outlook to the front the dual aspect sitting room has an ornamental fireplace, and french doors to the double glazed conservatory providing a quiet reading area enjoying a view over the garden. The kitchen / dining room is fitted with an extensive range of matching units incorporating ceramic hob, oven and cooker hood. There is space and plumbing for dishwasher and washing machine as well as an under counter fridge. There are french doors to the rear garden and door to the side path.