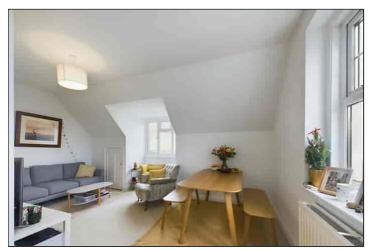

# Lounge/Diner

 $5.17m \times 3.62m \max (17' \ 0" \times 11' \ 11")$  This is a double aspect room with a double glazed dormer window to the front and double glazed window to the side which both offer delightful elevated sea views. There is an eaves storage cupboard, radiator and carpet flooring. This room is partly open to the kitchen/breakfast room.