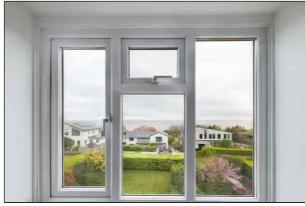

## **Bedroom Two**

 $4.14 \text{m} \times 4.13 \text{m}$  into dormer (13' 7"  $\times$  13' 7") There is a double glazed dormer window to the front of the proeprty which offers delightful elevated sea views, radiator, picture rail and carpet flooring.

# Lounge/Diner

 $5.17m \times 3.62m \max (17' \ 0" \times 11' \ 11")$  This is a double aspect room with a double glazed dormer window to the front and double glazed window to the side which both offer delightful elevated sea views. There is an eaves storage cupboard, radiator and carpet flooring. This room is partly open to the kitchen/breakfast room.

# Kitchen/Breakfast Room

4.42m x 3.04m (14' 6" x 10' 0") The kitchen comprises a range of wall, base and drawer units with an integrated electric oven/grill and ceramic hob with an extractor hood over. There is space and plumbing for a dishwasher, stainless steel sink unit inset to laminate work tops, localised wall tiling and vinyl flooring. There is a breakfast bar area which sits below a window to the side of the property which offer elevated sea views, radiator and a step down to the utility area. The kitchen/breakfast room can also be accessed via the entrance hall.