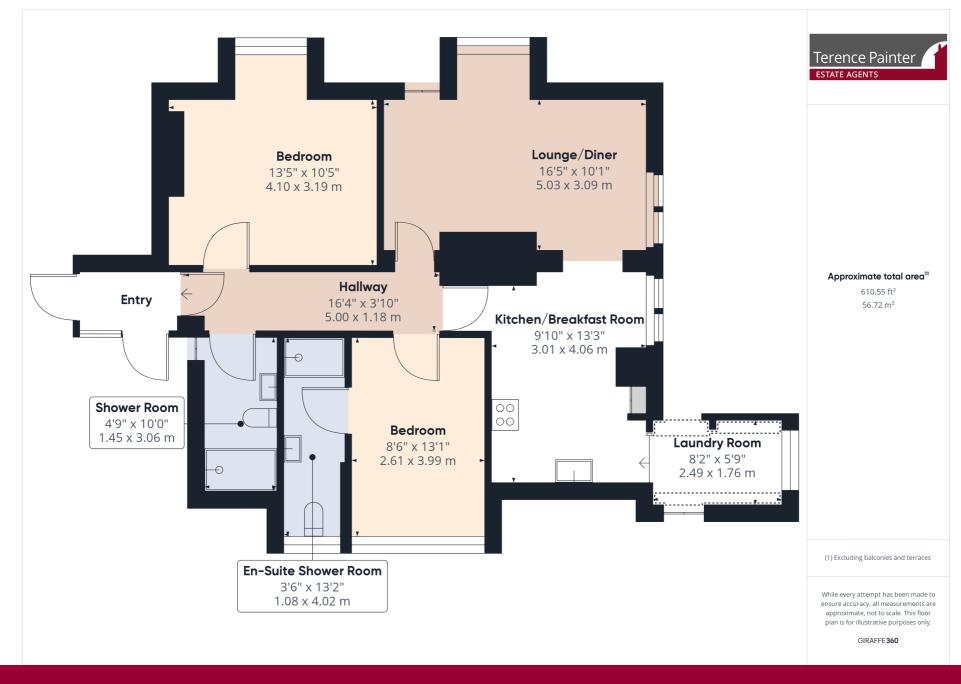

## **Entrance Hall**

5.01m x 1.19m (16' 5" x 3' 11") There is a loft hatch, radiator and carpet flooring.

#### **Shower Room**

This well appointed shower room features a fully tiled double shower cubicle with a fitted rain style shower head with hand shower attachment. There is a low level w.c, chrome towel radiator, hand wash basin inset to a vanity unit with fitted mirror over, fitted cupboard, extractor and vinyl flooring.

## **Bedroom Two**

 $4.14 \text{m} \times 4.13 \text{m}$  into dormer (13' 7"  $\times$  13' 7") There is a double glazed dormer window to the front of the proeprty which offers delightful elevated sea views, radiator, picture rail and carpet flooring.

# Lounge/Diner

 $5.17m \times 3.62m \max (17' \ 0" \times 11' \ 11")$  This is a double aspect room with a double glazed dormer window to the front and double glazed window to the side which both offer delightful elevated sea views. There is an eaves storage cupboard, radiator and carpet flooring. This room is partly open to the kitchen/breakfast room.

# Kitchen/Breakfast Room

4.42m x 3.04m (14' 6" x 10' 0") The kitchen comprises a range of wall, base and drawer units with an integrated electric oven/grill and ceramic hob with an extractor hood over. There is space and plumbing for a dishwasher, stainless steel sink unit inset to laminate work tops, localised wall tiling and vinyl flooring. There is a breakfast bar area which sits below a window to the side of the property which offer elevated sea views, radiator and a step down to the utility area. The kitchen/breakfast room can also be accessed via the entrance hall.

## **Utility Room**

 $2.51 \text{m} \times 1.77 \text{m}$  (8' 3"  $\times 5$ ' 10") There is a double glazed window to the side of the property, eaves storage cupboard, space and plumbing for a washing machine, down light and vinyl flooring.

#### **Bedroom One**

 $4.08 \text{m} \times 2.78 \text{m} (13' 5" \times 9' 1")$  There is a large double glazed window to the rear of the property, radiator, carpet flooring and a door to the en-suite shower room.

## **En-Suite Shower Room**

 $4.09 \,\mathrm{m}$  x  $1.09 \,\mathrm{m}$  (13' 5" x 3' 7") This well appointed shower room features a fully tiled shower cubicle with a fitted rain style shower head with hand shower attachment. There is a low level w.c, radiator, hand wash basin inset to a vanity unit with fitted mirror over, extractor and vinyl flooring.