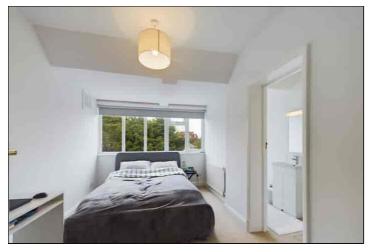

## **Bedroom Two**

 $4.14 \text{m} \times 4.13 \text{m}$  into dormer (13' 7"  $\times$  13' 7") There is a double glazed dormer window to the front of the proeprty which offers delightful elevated sea views, radiator, picture rail and carpet flooring.

#### **Bedroom One**

 $4.08 \text{m} \times 2.78 \text{m} (13' 5" \times 9' 1")$  There is a large double glazed window to the rear of the property, radiator, carpet flooring and a door to the en-suite shower room.