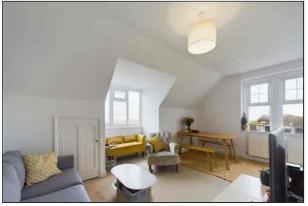

# Lounge/Diner

 $5.17m \times 3.62m \max (17' \ 0" \times 11' \ 11")$  This is a double aspect room with a double glazed dormer window to the front and double glazed window to the side which both offer delightful elevated sea views. There is an eaves storage cupboard, radiator and carpet flooring. This room is partly open to the kitchen/breakfast room.