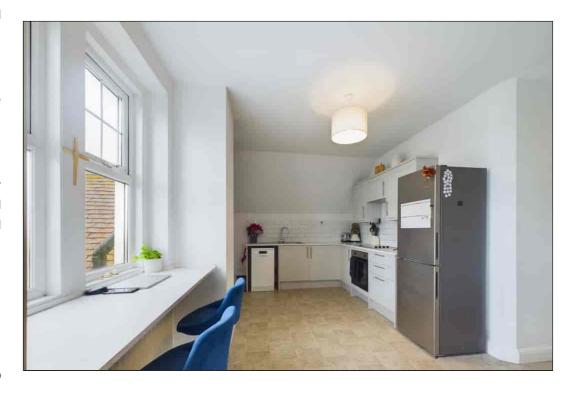

# Kitchen/Breakfast Room

4.42m x 3.04m (14' 6" x 10' 0") The kitchen comprises a range of wall, base and drawer units with an integrated electric oven/grill and ceramic hob with an extractor hood over. There is space and plumbing for a dishwasher, stainless steel sink unit inset to laminate work tops, localised wall tiling and vinyl flooring. There is a breakfast bar area which sits below a window to the side of the property which offer elevated sea views, radiator and a step down to the utility area. The kitchen/breakfast room can also be accessed via the entrance hall.