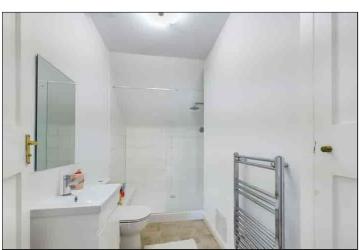

#### **Shower Room**

This well appointed shower room features a fully tiled double shower cubicle with a fitted rain style shower head with hand shower attachment. There is a low level w.c, chrome towel radiator, hand wash basin inset to a vanity unit with fitted mirror over, fitted cupboard, extractor and vinyl flooring.

## **En-Suite Shower Room**

 $4.09 \,\mathrm{m}$  x  $1.09 \,\mathrm{m}$  (13' 5" x 3' 7") This well appointed shower room features a fully tiled shower cubicle with a fitted rain style shower head with hand shower attachment. There is a low level w.c, radiator, hand wash basin inset to a vanity unit with fitted mirror over, extractor and vinyl flooring.