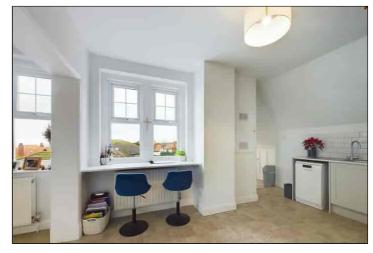

# Kitchen/Breakfast Room

4.42m x 3.04m (14' 6" x 10' 0") The kitchen comprises a range of wall, base and drawer units with an integrated electric oven/grill and ceramic hob with an extractor hood over. There is space and plumbing for a dishwasher, stainless steel sink unit inset to laminate work tops, localised wall tiling and vinyl flooring. There is a breakfast bar area which sits below a window to the side of the property which offer elevated sea views, radiator and a step down to the utility area. The kitchen/breakfast room can also be accessed via the entrance hall.

## **Utility Room**

 $2.51 \text{m} \times 1.77 \text{m}$  (8' 3"  $\times 5$ ' 10") There is a double glazed window to the side of the property, eaves storage cupboard, space and plumbing for a washing machine, down light and vinyl flooring.