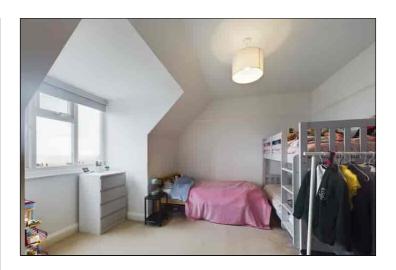

## **Bedroom Two**

 $4.14 \text{m} \times 4.13 \text{m}$  into dormer (13' 7"  $\times$  13' 7") There is a double glazed dormer window to the front of the proeprty which offers delightful elevated sea views, radiator, picture rail and carpet flooring.