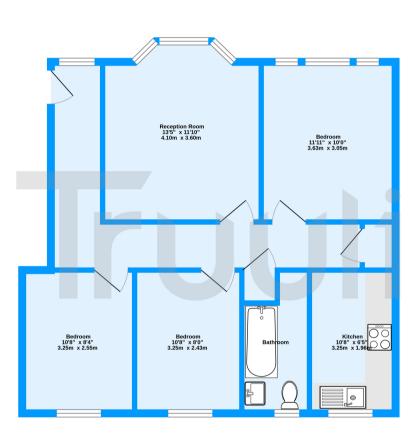

Ground Floor 702 sq.ft. (65.2 sq.m.) approx.

> Selhurst New Court, Selhurst New Road, SE25 TOTAL FLOOR AREA : 702 sq.ft. (65.2 sq.m.) approx. Aeasurements are approximate. Not to scale. Illustrative purposes on Made with Metropic ©022