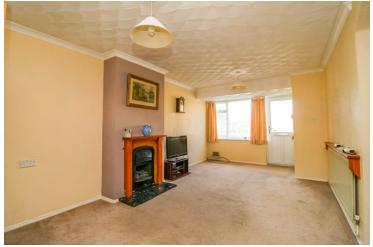

### Living Room

20' 03" x 10' 04" (6.17m x 3.15m) UPVC front door, radiator, firepalce.