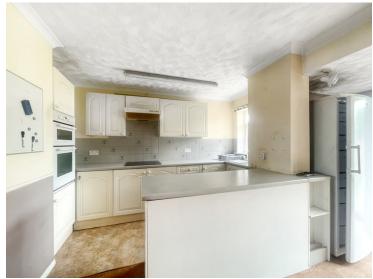

### **Kitchen**

8' 02" x 6' 08" (2.49m x 2.03m) Double glazed window to rear, range of wall and base units tiled splash back, double oven, induction hob, sink with one and a half bowl, left hand drainer, space for fridge/freezer.