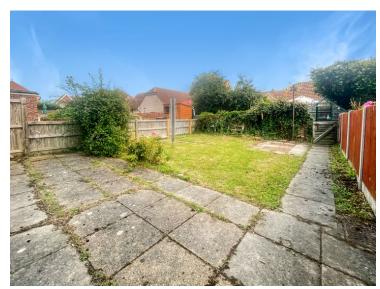

#### Rear Garden

Patio area, hard standing for shed, garden laid to lawn, retained fencing.