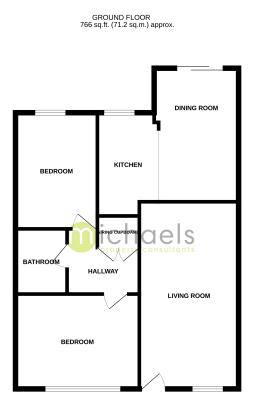

### Floorplans

TOTAL FLOOR AREA: 766 sq.ft. (71.2 sq.m.) approx. White every attempt has been made to ensure the accuracy of the floorgian contained here, messurements of doors, window, norms and any other times are approximate and no responsibility is saken for any ency mission or mis-statement. This plan is for flustrative purposes only and floordid be used as sub by any propercive purchase. The anviet. Systems and applicates attemphase not been total and in againstead