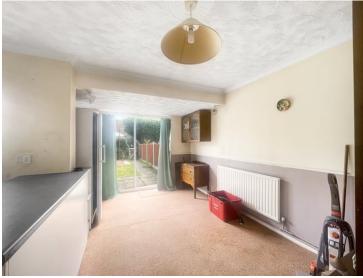

### **Dining Room**

14' 08" x 8' 10" (4.47m x 2.69m) Patio door to rear, radiator, views onto rear garden, open plan onto kitchen.