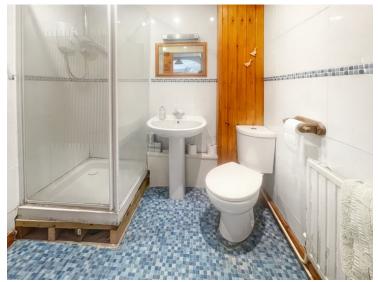

### **Shower Room**

6' 05" x 5' 07" (1.96m x 1.70m) Tiled walls, corner shower, low level WC, wash hand basin.