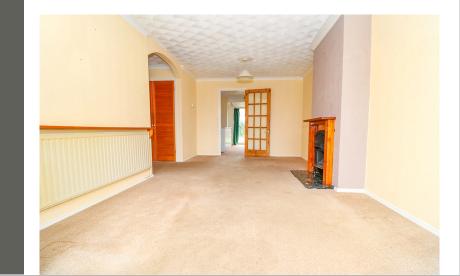

### Living Room

20' 03" x 10' 04" (6.17m x 3.15m) UPVC front door, radiator, firepalce.