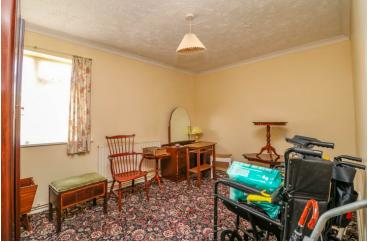

### Bedroom

13' 01" x 9' 11" (3.99m x 3.02m) Double glazed window to front, radiator.

### Bedroom

12' 02" x 8' 10" (3.71m x 2.69m)Double glazed window to rear, radiator.