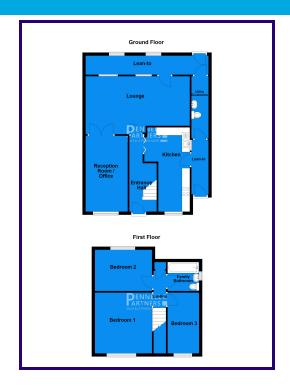

#### **Entrance Hall**

## Lounge

20' 4" x 12' 2" (6.20m x 3.71m)

## 2nd Reception Room

15' 5" x 8' 10" (4.70m x 2.69m)

#### Kitchen

15' 5" x 8' 10" (4.70m x 2.69m)

## **Utility Cloakroom**

12' 10" x 3' 0" (3.91m x 0.91m)

#### First Floor Landing

### Bedroom 1

12' 2" x 10' 10" (3.71m x 3.30m)

#### Bedroom 2

10' 10" x 8' 6" (3.30m x 2.59m)

#### Bedroom 3

11' 10" x 6' 3" (3.61m x 1.91m)

# Family Bathroom