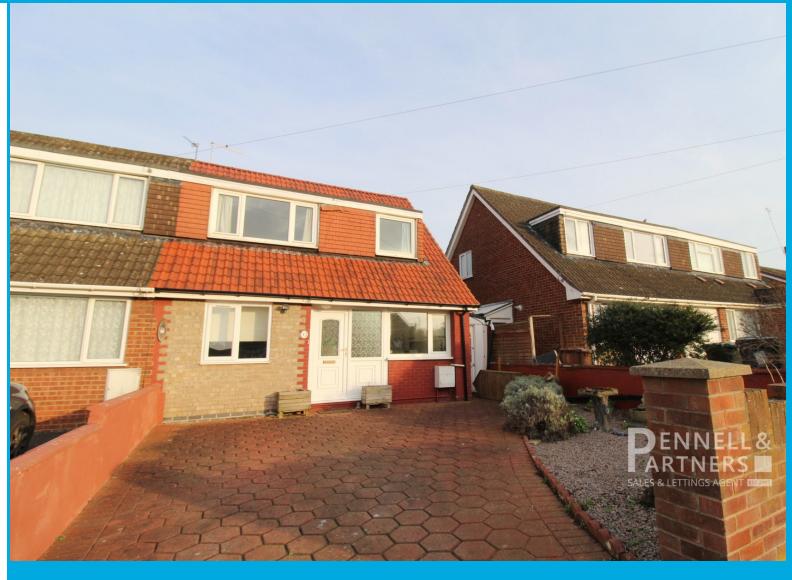

7 DENTON ROAD, PETERBOROUGH, CAMBRIDGESHIRE. PE2 8PD

£230,000

### OUTSIDE

FRONT - driveway with off road parking

REAR - enclosed lawn