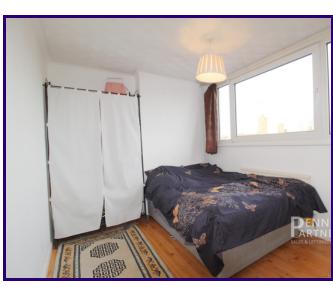

### Bedroom 1

12' 2" x 10' 10" (3.71m x 3.30m)

#### Bedroom 2

10' 10" x 8' 6" (3.30m x 2.59m)

#### Bedroom 3

11' 10" x 6' 3" (3.61m x 1.91m)