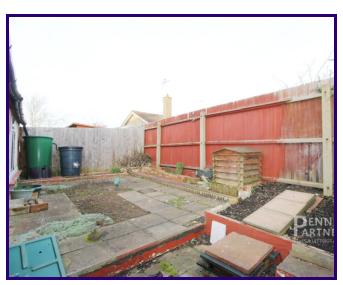

7 DENTON ROAD, PETERBOROUGH, CAMBRIDGESHIRE. PE2 8PD

£230,000





#### **ABOUT THE PROPERTY**

Stanground is situated to the South East of Greater Peterborough and offers excellent local amenities including; Primary and Secondary Schools, Doctors Surgery, a variety of local shops with easy access into Hampton, Yaxley and Peterborough City Centre. There is easy access to the A1 and Peterborough Train Station which allows access into Central London in under 50 mins.

EPC Rating: E (50)









#### **Entrance Hall**

## Lounge

20' 4" x 12' 2" (6.20m x 3.71m)

## 2nd Reception Room

15' 5" x 8' 10" (4.70m x 2.69m)

#### Kitchen

15' 5" x 8' 10" (4.70m x 2.69m)

## **Utility Cloakroom**

12' 10" x 3' 0" (3.91m x 0.91m)

#### First Floor Landing

### Bedroom 1

12' 2" x 10' 10" (3.71m x 3.30m)

#### Bedroom 2

10' 10" x 8' 6" (3.30m x 2.59m)

#### Bedroom 3

11' 10" x 6' 3" (3.61m x 1.91m)

# Family Bathroom

### OUTSIDE

FRONT - driveway with off road parking

REAR - enclosed lawn