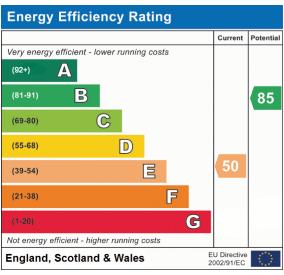

7 DENTON ROAD, PETERBOROUGH, CAMBRIDGESHIRE. PE2 8PD

£230,000





#### **ABOUT THE PROPERTY**

Stanground is situated to the South East of Greater Peterborough and offers excellent local amenities including; Primary and Secondary Schools, Doctors Surgery, a variety of local shops with easy access into Hampton, Yaxley and Peterborough City Centre. There is easy access to the A1 and Peterborough Train Station which allows access into Central London in under 50 mins.

EPC Rating: E (50)









#### **Entrance Hall**

## Lounge

20' 4" x 12' 2" (6.20m x 3.71m)

## 2nd Reception Room

15' 5" x 8' 10" (4.70m x 2.69m)

#### Kitchen

15' 5" x 8' 10" (4.70m x 2.69m)

## **Utility Cloakroom**

12' 10" x 3' 0" (3.91m x 0.91m)

#### First Floor Landing

### Bedroom 1

12' 2" x 10' 10" (3.71m x 3.30m)

#### Bedroom 2

10' 10" x 8' 6" (3.30m x 2.59m)

#### Bedroom 3

11' 10" x 6' 3" (3.61m x 1.91m)

# Family Bathroom

### OUTSIDE

FRONT - driveway with off road parking

REAR - enclosed lawn