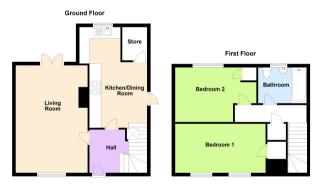

#### **Ground Floor**

#### **Living Room**

5.55m x 3.18m (18' 3" x 10' 5")

### First floor

**Bedroom One** 

4.6m x 2.95m (15' 1" x 9' 8")

#### **Bedroom Two**

4m x 2.48m (13' 1" x 8' 2")

Floor plans are for layout purposes only. Measurements are approximate and subject to inaccuracie Plan produced using PlanUp.