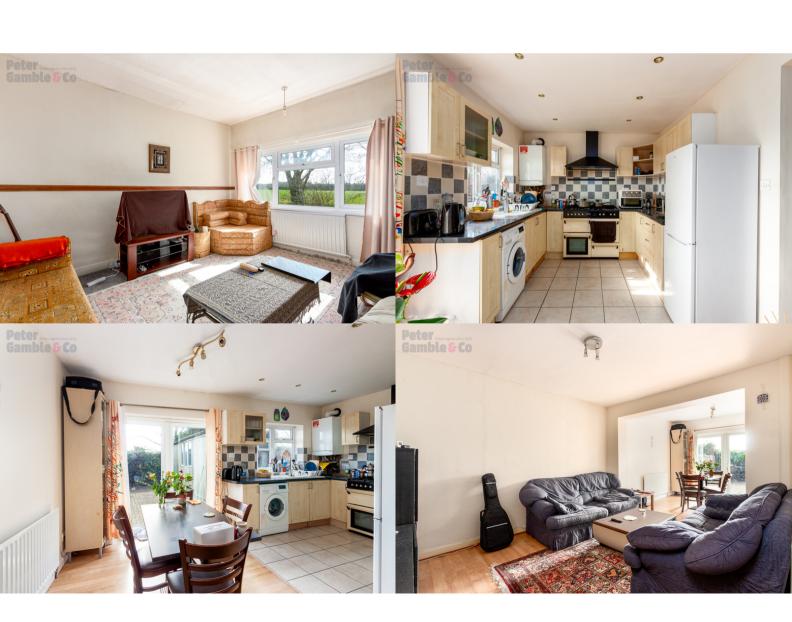

The property has been rented for a few years and is now sold on a CHAIN FREE basis.

The ground floor of the property benefits from a 3 meter rear extension which has created the kitchen/diner and allowed space for the 2nd bathroom downstairs. To the first floor are the 3 bedrooms and family bathroom.