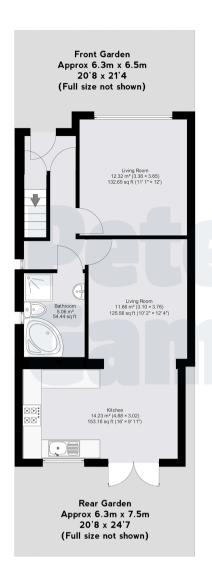

## Colwyn Avenue

APPROX. GROSS INTERNAL FLOOR AREA: 91.6 sq. m / 986 sq.ft

WHILST EVERY ATTEMPT HAS BEEN MADE TO ENSURE THE ACCURACY OF THE FLOOR PLAN CONTAINED HERE, NO RESPONSIBILITY IS TAKEN FOR ANY ERROR, OMISSION OR MIS-STATEMENT. THIS PLAN IS FOR ILLUSTRATIVE PURPOSES ONLY AND SHOULD BE USED AS SUCH