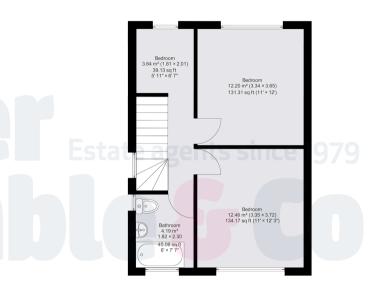

## Colwyn Avenue

APPROX. GROSS INTERNAL FLOOR AREA: 91.6 sq. m / 986 sq.ft

WHILST EVERY ATTEMPT HAS BEEN MADE TO ENSURE THE ACCURACY OF THE FLOOR PLAN CONTAINED HERE, NO RESPONSIBILITY IS TAKEN FOR ANY ERROR, OMISSION OR MIS-STATEMENT. THIS PLAN IS FOR ILLUSTRATIVE PURPOSES ONLY AND SHOULD BE USED AS SUCH