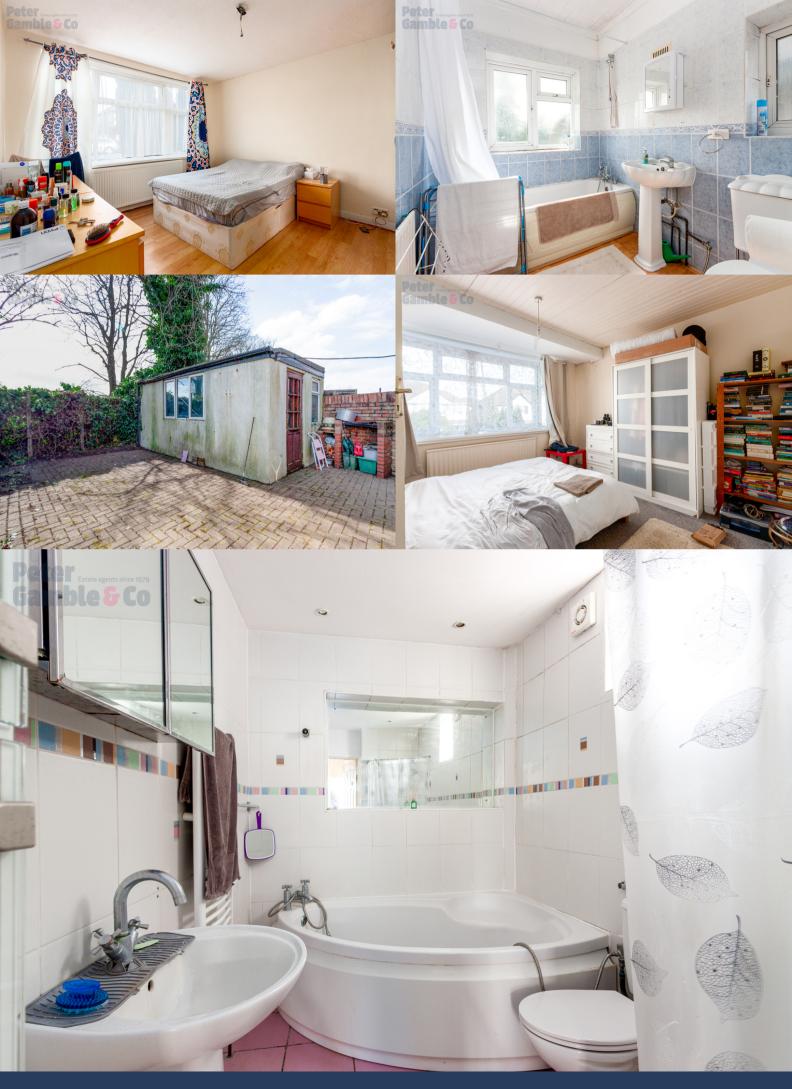

The property has been rented for a few years and is now sold on a CHAIN FREE basis.

The ground floor of the property benefits from a 3 meter rear extension which has created the kitchen/diner and allowed space for the 2nd bathroom downstairs. To the first floor are the 3 bedrooms and family bathroom.