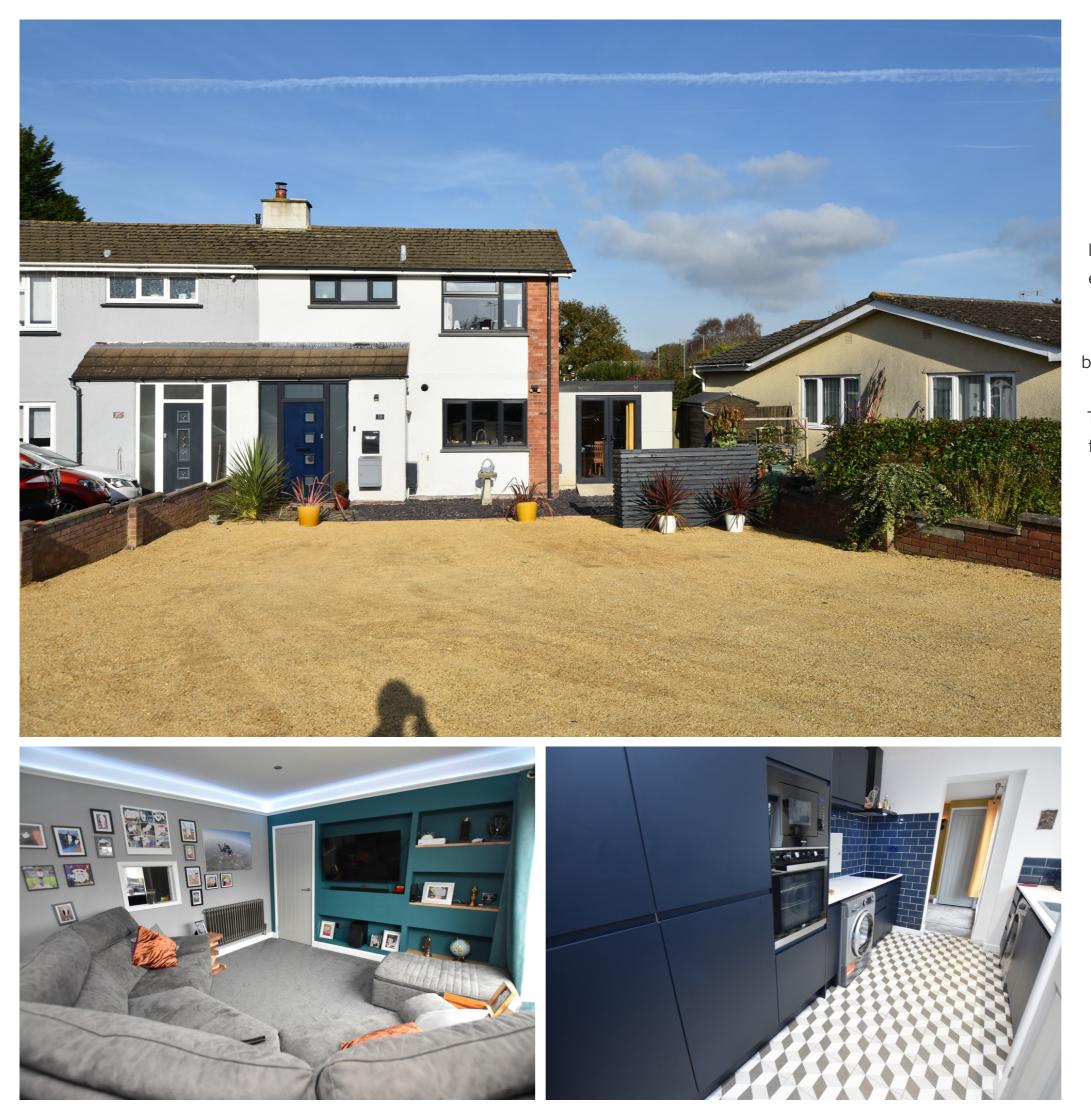

This beautifully presented semi-detached home offers generous living space and a prime central location. Occupying a fabulous plot in this pleasant, non estate location, the property is well placed for access to the town centre, schools, parks and public transport links. Fully refurbished in recent times, the property boasts a stunning Reception Hall, a fully equipped Kitchen with integrated appliances, and versatile living areas. There are extensive Gardens to the rear, while the large front driveway offers parking for up to five vehicles. No onward chain.