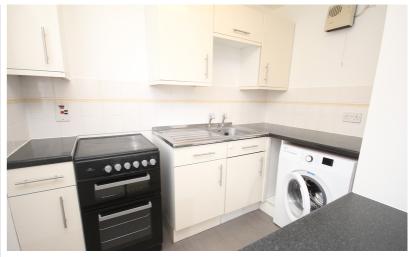

#### Kitchen

8' 2" x 7' (2.49m x 2.13m)

Fitted units to base and eye level with roll top work surfaces incorporating a stainless steel sink unit and drainer.

Appliances include an electric cooker, fridge and washing machine. Tiling to splash backs. Double glazed window to rear.