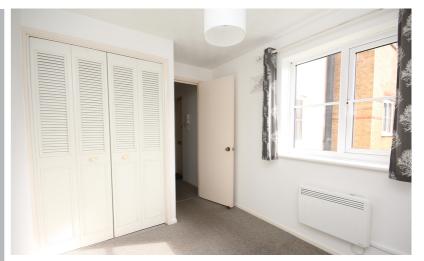

# Living Room

13' 4" x 9' 2" (4.06m x 2.79m)

Double glazed windows to rear.

Telephone & TV points. Electric radiator.

Cupboard housing hot water tank. Open plan with:

#### Bedroom

10' 8" max x 7' 10" (3.25m x 2.39m) Double glazed window to side. Electric heater. Built-in wardrobe.