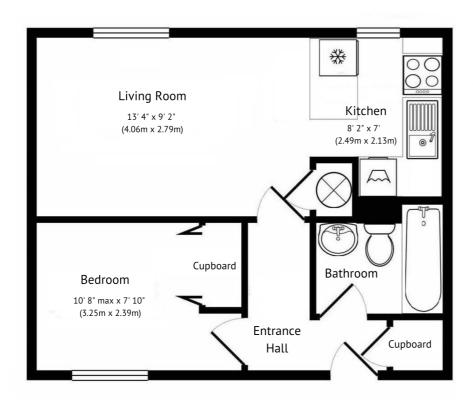

# Living Room

13' 4" x 9' 2" (4.06m x 2.79m)

Double glazed windows to rear.

Telephone & TV points. Electric radiator.

Cupboard housing hot water tank. Open plan with:

#### Kitchen

8' 2" x 7' (2.49m x 2.13m)

Fitted units to base and eye level with roll top work surfaces incorporating a stainless steel sink unit and drainer.

Appliances include an electric cooker, fridge and washing machine. Tiling to splash backs. Double glazed window to rear.

#### Bedroom

10' 8" max x 7' 10" (3.25m x 2.39m) Double glazed window to side. Electric heater. Built-in wardrobe.

## Bathroom

Nicely fitted white three piece suite comprising low level wc, wash hand basin and panel bath. Attractive tiling to splash back areas. Electric shower over bath with curtain and rail. Extractor fan and towel rail.

# Communal Area

Gardens surrounding block. Bin store area. Allocated off road parking space (second bay in on the left hand side of main parking area).

This floor plan is for illustrative purposes only. It is not drawn to scale. Any measurements openings and orientations are approximate. No details are guaranteed, they cannot be relied upon for any purpose and they do not form part of any agreement. No liability is taken for any error, omission or misstatement. A party must rely upon its own inspection(s).