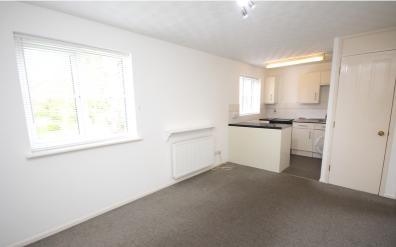

# Living Room

13' 4" x 9' 2" (4.06m x 2.79m)

Double glazed windows to rear.

Telephone & TV points. Electric radiator.

Cupboard housing hot water tank. Open plan with: