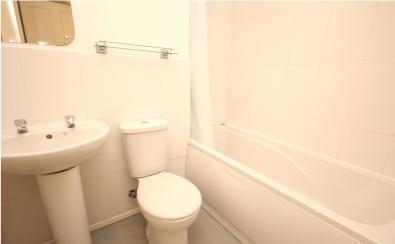

## Bathroom

Nicely fitted white three piece suite comprising low level wc, wash hand basin and panel bath. Attractive tiling to splash back areas. Electric shower over bath with curtain and rail. Extractor fan and towel rail.