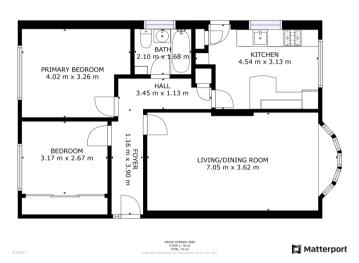

on**
- Modern Breakfast Kitchen
- Gardens to the Front and Rear

- · Well Presented Detached Bungalow
- · Open Plan Lounge Diner
- Two Double Bedrooms
- Garage & Driveway Allowing For Off Road **Parking**

£240,000

**For Sale** 



Tel: 01302 247754 Email: info@thepropertyhive.co.uk Web: www.thepropertyhive.co.uk

#### **Owner's View**

3D Virtual Tour Available-Don't forget that you can also check availability for viewings online via a visit to our website... This spacious detached bungalow is situated on a quiet cul de sac. The property is presented to a high standard and ready to move straight into. Close by and within walking distance is the bus terminus, lovely walks, and local shops. Call now to not miss an opportunity of viewing this house!

#### **Ground Floor**

#### Floor Plan



#### **Lounge Diner**





#### **Breakfast Kitchen**







Tel: 01302 247754 Email: info@thepropertyhive.co.uk Web: www.thepropertyhive.co.uk

#### **Bedroom One**





#### **Bedroom Two**



#### **Bathroom**



#### **External**

#### Front Garden





Tel: 01302 247754 Email: info@thepropertyhive.co.uk Web: www.thepropertyhive.co.uk

#### Rear Garden







#### **Property Information Form**

Council Tax Band -

Utilities - Mains Gas, Mains Electricity, Mains Water

Water Meter -

Average Annual Electricity Bills -

Average Annual Gas Bills -

Average Annual Water Bills -

Tenure -

Solar Panels -

Space Heating System -

Approximate Heating System Installation Date -

Water Heating System -

Approximate Water Heating Installation Date -

Boiler Location -

Approximate Electrical S