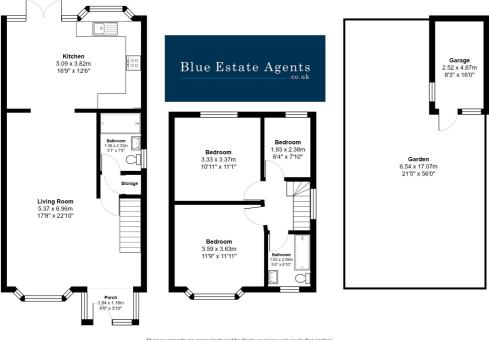

## Berkeley Waye

Hounslow, TW5 9HJ

Sole Agency Contract with Blue Estate Agents - Stunning 3-Bedroom Semi-Detached House.

We are excited to present this beautifully renovated 3-bedroom semi-detached house, finished to an exceptional modern standard with a high-spec finish throughout. This property offers the perfect combination of space, style, and practicality. As you enter, you're greeted by a spacious porch that leads to an impressive, large-through lounge with gorgeous wooden flooring and a contemporary interior design.

The lounge flows seamlessly into a sleek, fully equipped modern kitchen, all designed to the highest standard, perfect for both family living and entertaining. One of the standout features of this home is the bonus ground-floor shower suite, adding a touch of convenience and luxury. Additionally, there is ample extra storage space, making this home both functional and stylish.

On the top floor, you'll find three generously sized bedrooms, each offering plenty of space and light. The loft is also accessible from this floor, providing further potential

All measurements are approximate and for display purposes only (excluding garden)

Total Area: 104.8 m² ... 1128 ft²

Blue Estate Agents
315 Vicarage Farm Road, Hounslow
Greater London
TW5 0DR
02085707900
info@blueestateagents.co.uk