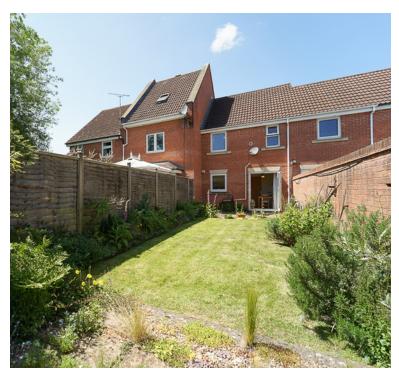

#### Rear garden:

The rear garden is a good size approximately 50ft in length, mainly laid to lawn, patio area, side gate giving access to the garage and parking area