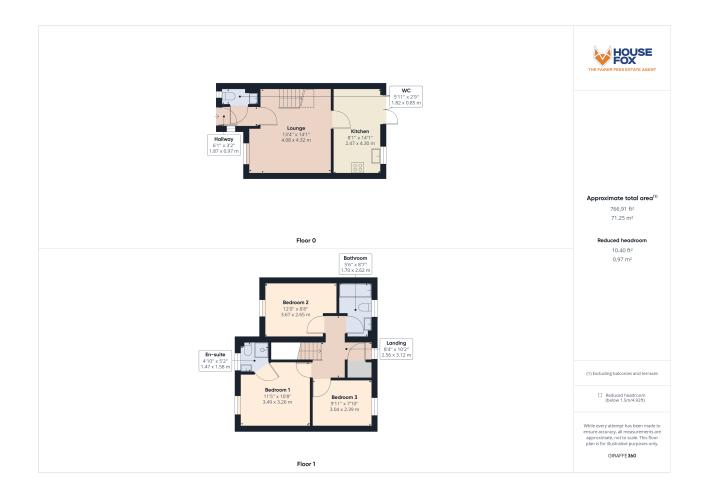

#### Hallway:

Radiator, doors to the cloakroom and lounge

#### Cloakroom:

Low level WC, wash hand basin, radiator

#### Lounge:

14' 1" x 13' 4" (4.29m x 4.06m) Double glazed window, stairs to the first floor, radiator, door to the kitchen/diner

#### Kitchen/diner:

14' 1" x 8' 1" (4.29m x 2.46m) Sink unit, floor and wall units, wine rack, built in oven and hob, double glazed window, double glazed double doors to the garden

## First floor landing:

Double glazed window, radiator

### Bedroom 1:

11' 5" x 10' 8" (3.48m x 3.25m) Radiator, double glazed window, door to the en-suite shower room

#### En-suite shower room:

Shower cubicle, wash hand basin, low level WC, double glazed window, radiator

### Bedroom 2:

12' 0" x 8' 8" (3.66m x 2.64m) Radiator, double glazed window

#### Bedroom 3:

9' 11" x 7' 10" (3.02m x 2.39m) Radiator, double glazed window

#### Bathroom:

Bath, wash hand basin, low level WC, double glazed window, radiator

#### **FLOORPLAN & EPC**