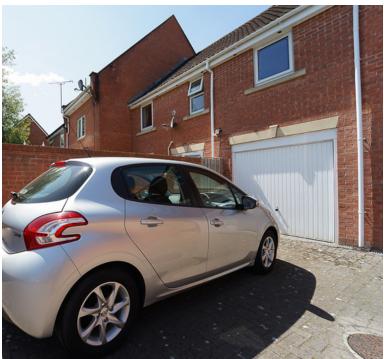

### Garage and parking:

Accessed via the rear of the property, there is an integral SINGLE GARAGE with parking for one vehicle in front