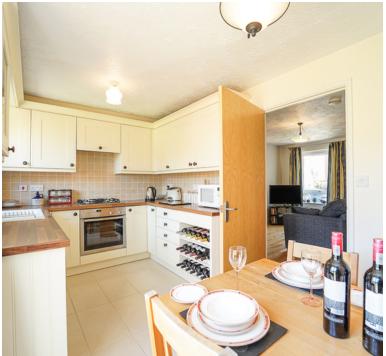

#### Kitchen/diner:

14' 1" x 8' 1" (4.29m x 2.46m) Sink unit, floor and wall units, wine rack, built in oven and hob, double glazed window, double glazed double doors to the garden