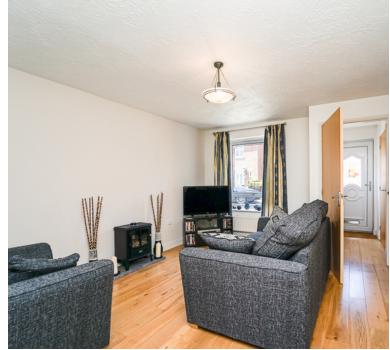

#### Lounge:

14' 1" x 13' 4" (4.29m x 4.06m) Double glazed window, stairs to the first floor, radiator, door to the kitchen/diner