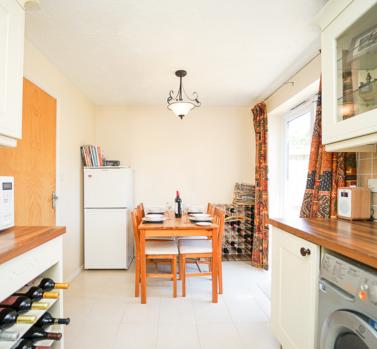

#### Kitchen/diner:

14' 1" x 8' 1" (4.29m x 2.46m) Sink unit, floor and wall units, wine rack, built in oven and hob, double glazed window, double glazed double doors to the garden