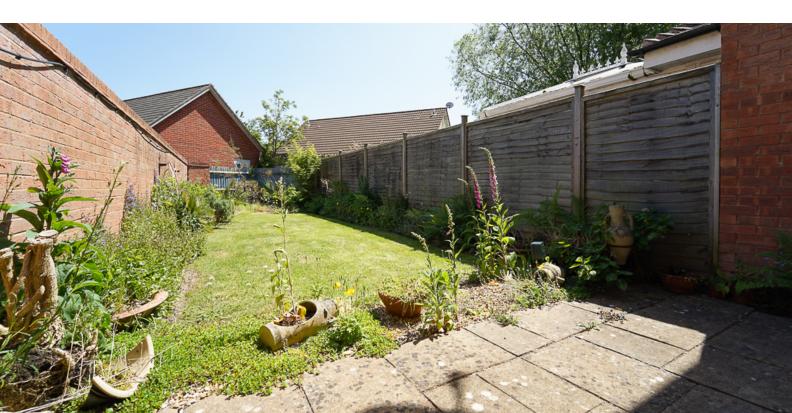

#### Rear garden:

The rear garden is a good size approximately 50ft in length, mainly laid to lawn, patio area, side gate giving access to the garage and parking area

So if you like spending time entertaining in the garden, want a garage, parking, and love the thought of having 2 bathrooms, then look no further and call House Fox Estate Agents today