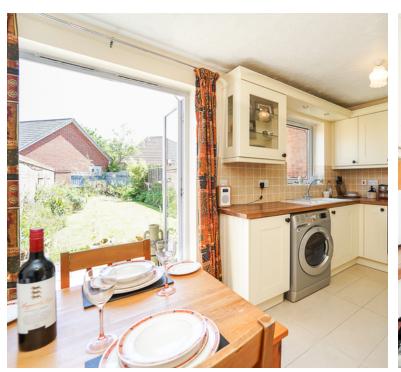

#### Kitchen/diner:

14' 1" x 8' 1" (4.29m x 2.46m) Sink unit, floor and wall units, wine rack, built in oven and hob, double glazed window, double glazed double doors to the garden