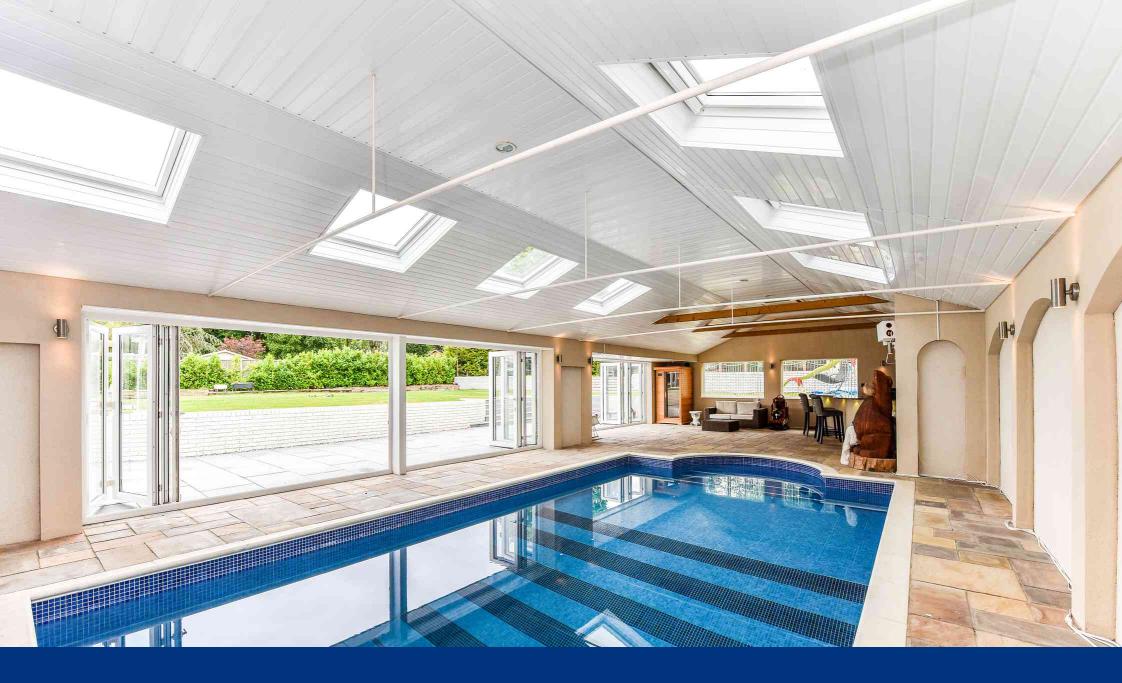

- Ideal for dual family lifestyle
- Indoor pool complex with bi-fold doors and separate bar area
- Four double bedrooms
- Excellent access to M27/M3
  Southampton/Bournemouth/London
- Four reception rooms with scope for a separate annexe accommodation

The superb air-conditioned pool and bar complex adjoins a large terrace making a perfect place for al-fresco entertaining, there are an array of outbuildings that will prove undoubtedly useful for anyone working from or running a business from home. There is ample parking accessed via an in-and-out driveway, a double garage, and two EV charger points for electric cars.

Fir Trees occupies a mature plot of 0.6 of an acre and backs onto open farmland, which provides the feeling of space and great seclusion. The main garden is mainly laid to lawn and has various patio and decked areas making this an ideal space for entertaining. The pool and bar complex is situated to the side of the garden and opens beautifully via bi-fold doors onto a patio. Access to the air-conditioned home office, beauty room, workshop, and double garage are also from the garden.