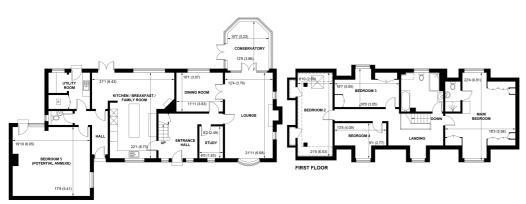

The accommodation is expansive, flexible and extends over two floors and indeed offers potential for an annexe or dual family lifestyle.

A very versatile home ideal for formal and informal entertaining. This delightful house offers a wonderful arrangement of accommodation ideal for a large family or indeed for multi-generational living. On the ground floor are five reception rooms the majority of which benefit from views over the landscaped grounds. The first floor has a wonderful galleried landing that accesses the four bedrooms, with the principal bedroom fitted with air-conditioning and served by an en-suite and a further four-piece family bathroom.

A galleried entrance hallway gives accessed to all the principle reception rooms. At the heart of the home is a 'live in kitchen' breakfast/family room, complete with quartz worksurfaces and integrated appliances. There are a number of further reception rooms, as well as great potential for a separate annexe by incorporating the separate entrance door/hallway, bedroom 5 and the utility room into a separate annexe accommodation. The remaining dining room, lounge, and conservatory flow beautifully off each other creating a sociable entertaining space perfect for informal modern day family living.

The first floor has four well-proportioned bedrooms with an impressive principal bedroom fitted with air conditioning and served by an ensuite. A recently refitted family bathroom serves the remaining bedrooms.

GROUND FLOOR

## APPROXIMATE GROSS INTERNAL AREA = 2774 SQ FT / 257.7 SQ M

NOT TO SCALE (For illustrative purposes only as defined by RICS Code of Measuring Practice) 2023 © Produced by Emzo Marketing