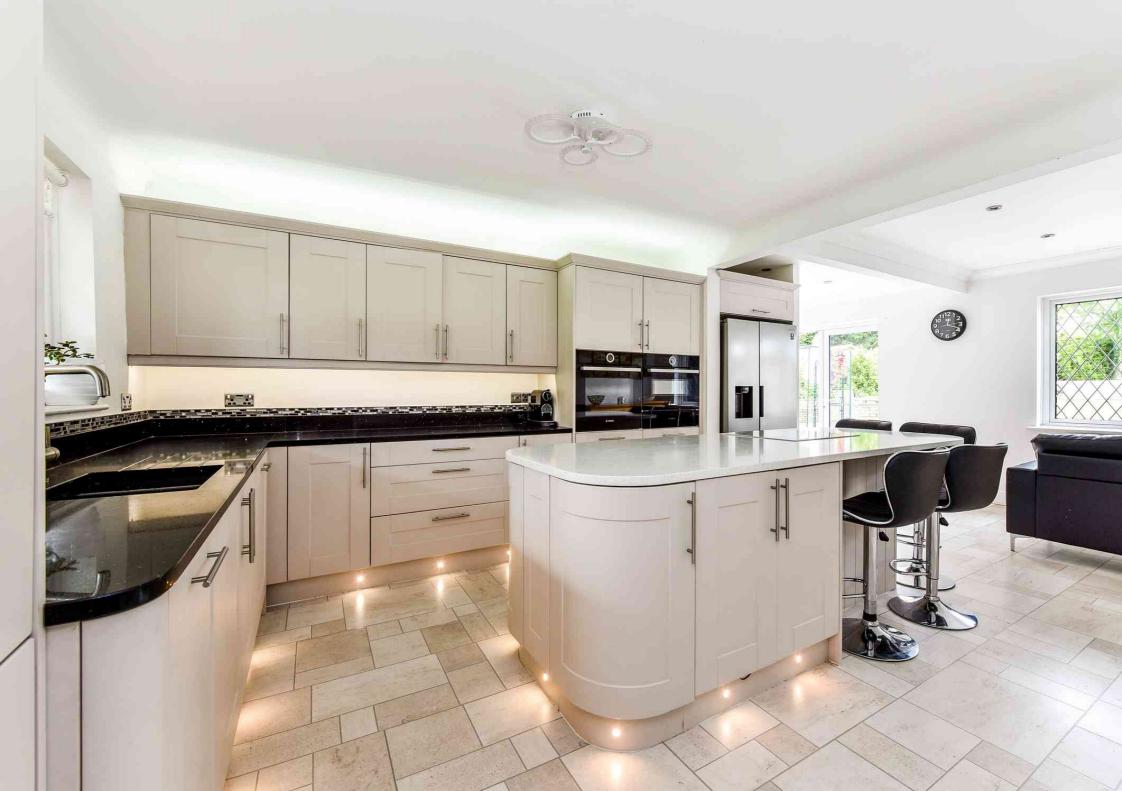

A galleried entrance hallway gives accessed to all the principle reception rooms. At the heart of the home is a 'live in kitchen' breakfast/family room, complete with quartz worksurfaces and integrated appliances. There are a number of further reception rooms, as well as great potential for a separate annexe by incorporating the separate entrance door/hallway, bedroom 5 and the utility room into a separate annexe accommodation. The remaining dining room, lounge, and conservatory flow beautifully off each other creating a sociable entertaining space perfect for informal modern day family living.