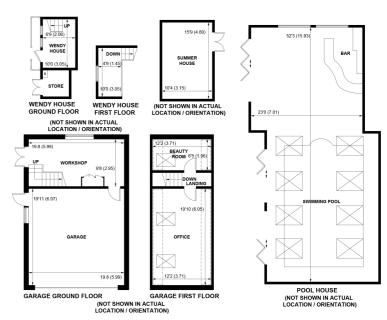

The superb air-conditioned pool and bar complex adjoins a large terrace making a perfect place for al-fresco entertaining, there are an array of outbuildings that will prove undoubtedly useful for anyone working from or running a business from home. There is ample parking accessed via an in-and-out driveway, a double garage, and two EV charger points for electric cars.

Fir Trees occupies a mature plot of 0.6 of an acre and backs onto open farmland, which provides the feeling of space and great seclusion. The main garden is mainly laid to lawn and has various patio and decked areas making this an ideal space for entertaining. The pool and bar complex is situated to the side of the garden and opens beautifully via bi-fold doors onto a patio. Access to the air-conditioned home office, beauty room, workshop, and double garage are also from the garden.

## APPROXIMATE GROSS INTERNAL AREA OUTBUILDINGS / GARAGE = 2475 SQ FT / 229.9 SQ M (INCLUDING POOL HOUSE)

NOT TO SCALE (For illustrative purposes only as defined by RICS Code of Measuring Practice) 2023 © Produced by Emzo Marketing