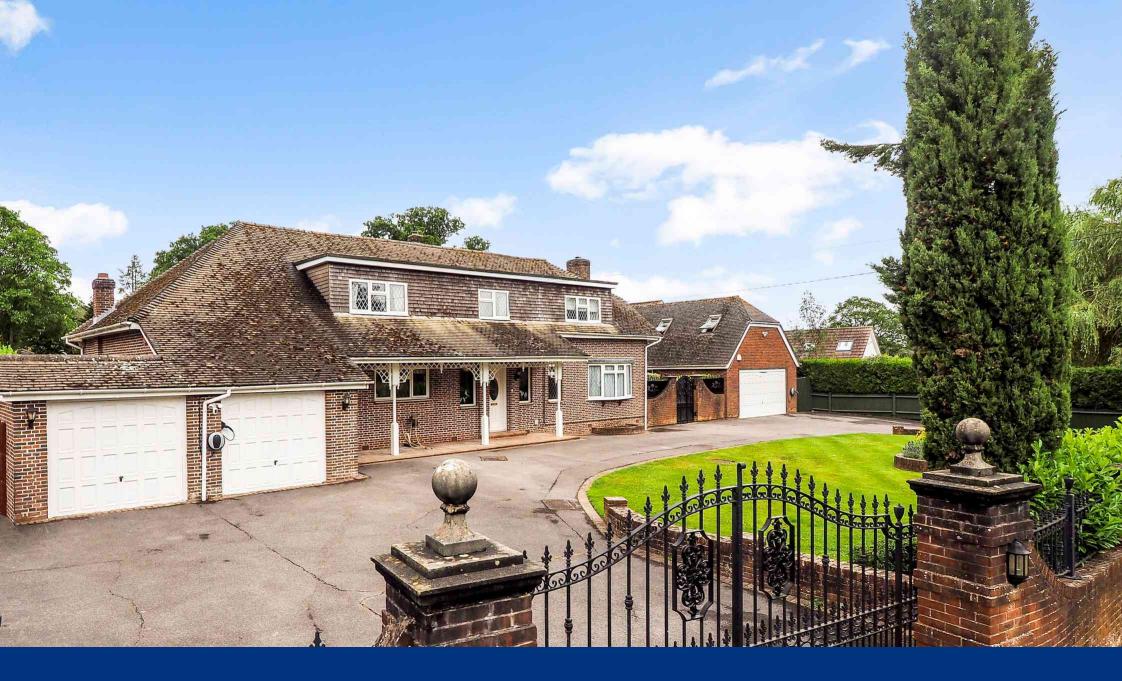

A substantial detached house with wonderful gardens and outbuildings including a large indoor pool complex. Fir Trees occupies a plot just over half an acre and accessed via an in and out driveway in a requested lane. A detailed inspection is essential to appreciate this delightful property and all that it has to offer.

The superb air-conditioned pool and bar complex adjoins a large terrace making a perfect place for al-fresco entertaining, there are an array of outbuildings that will prove undoubtedly useful for anyone working from or running a business from home. There is ample parking accessed via an in-and-out driveway, a double garage, and two EV charger points for electric cars.

Fir Trees occupies a mature plot of 0.6 of an acre and backs onto open farmland, which provides the feeling of space and great seclusion. The main garden is mainly laid to lawn and has various patio and decked areas making this an ideal space for entertaining. The pool and bar complex is situated to the side of the garden and opens beautifully via bi-fold doors onto a patio. Access to the air-conditioned home office, beauty room, workshop, and double garage are also from the garden.