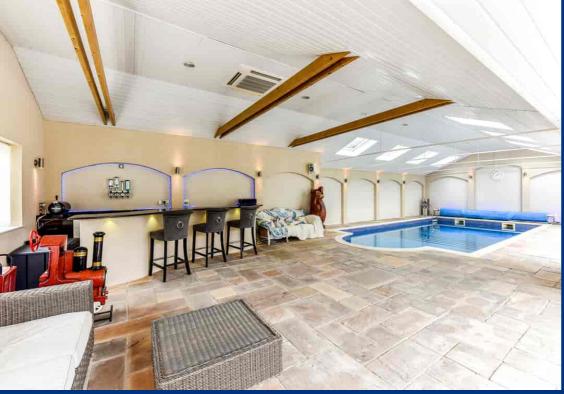

The superb air-conditioned pool and bar complex adjoins a large terrace making a perfect place for al-fresco entertaining, there are an array of outbuildings that will prove undoubtedly useful for anyone working from or running a business from home. There is ample parking accessed via an in-and-out driveway, a double garage, and two EV charger points for electric cars.

Fir Trees occupies a mature plot of 0.6 of an acre and backs onto open farmland, which provides the feeling of space and great seclusion. The main garden is mainly laid to lawn and has various patio and decked areas making this an ideal space for entertaining. The pool and bar complex is situated to the side of the garden and opens beautifully via bi-fold doors onto a patio. Access to the air-conditioned home office, beauty room, workshop, and double garage are also from the garden.