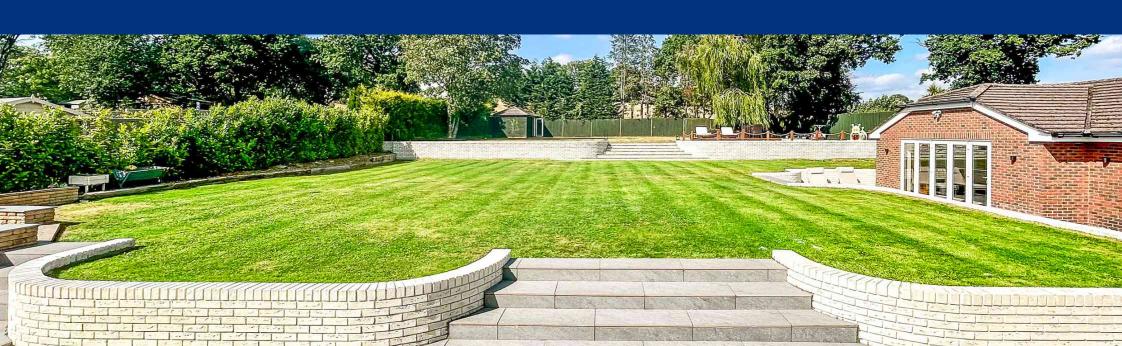

Fir Trees occupies a mature plot of 0.6 of an acre and backs onto open farmland, which provides the feeling of space and great seclusion. The main garden is mainly laid to lawn and has various patio and decked areas making this an ideal space for entertaining. The pool and bar complex is situated to the side of the garden and opens beautifully via bi-fold doors onto a patio. Access to the air-conditioned home office, beauty room, workshop, and double garage are also from the garden.