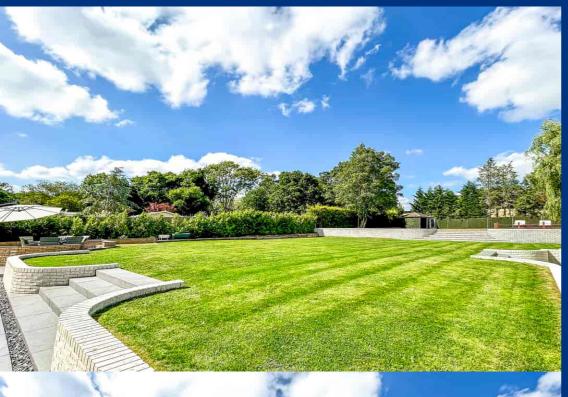

Fir Trees occupies a mature plot of 0.6 of an acre and backs onto open farmland, which provides the feeling of space and great seclusion. The main garden is mainly laid to lawn and has various patio and decked areas making this an ideal space for entertaining. The pool and bar complex is situated to the side of the garden and opens beautifully via bi-fold doors onto a patio. Access to the air-conditioned home office, beauty room, workshop, and double garage are also from the garden.