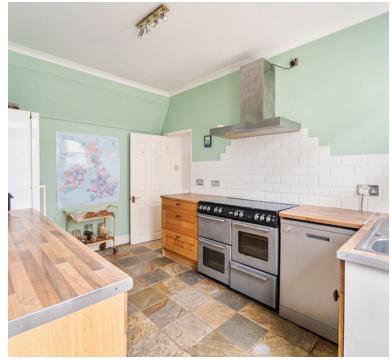

### Kitchen

12' 8" x 8' 10" (3.86m x 2.69m) UPVC double glazed door to rear garden aspect, UPVC double glazed window to side aspect, range of base units inset sink and drainer with mixer taps over, space and plumbing for dish washer, space for cooker, space for fridge/freezer, door through to;