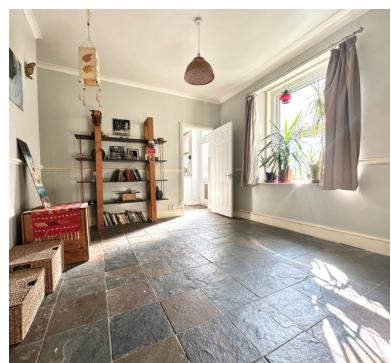

### **Entrance Hall**

Doors to both bedrooms and living room, under stair storage and door to living room