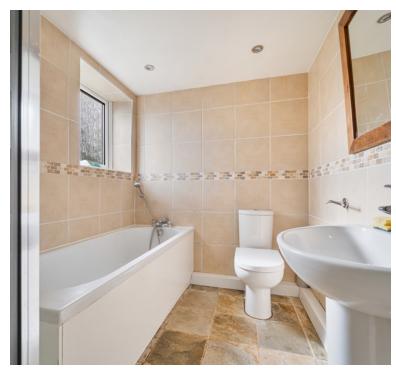

## **Bathroom**

8' 6" x 5' 11" (2.59m x 1.80m) Double glazed window to rear aspect, low level WC, pedestal wash hand basin, panelled bath with hand held shower over, fully enclosed shower cubicle with fitted shower, heated towel rail.