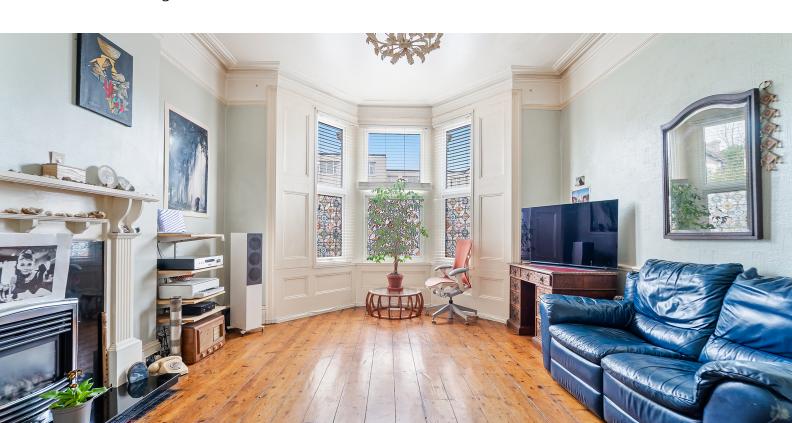

# Living Room

13' 1" x 12' 9" (3.99m x 3.89m) UPVC double glazed window to side aspect, radiator and door through to;