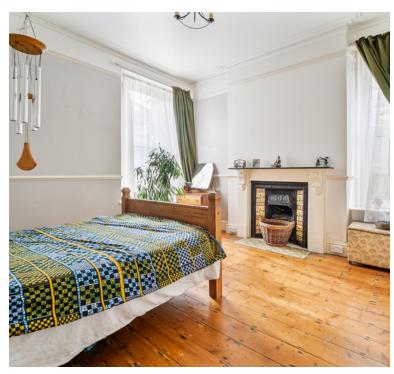

# **Bedroom One**

12' 11" x 14' 9" (3.94m x 4.50m) UPVC double glazed bay windows to front aspect, beautiful exposed floor boards, radiator and fire place.

### **Bedroom Two**

12' 7" x 13' 3" (3.84m x 4.04m) UPVC double glazed windows to rear and side aspects, exposed floor boards, radiator and feature fireplace.