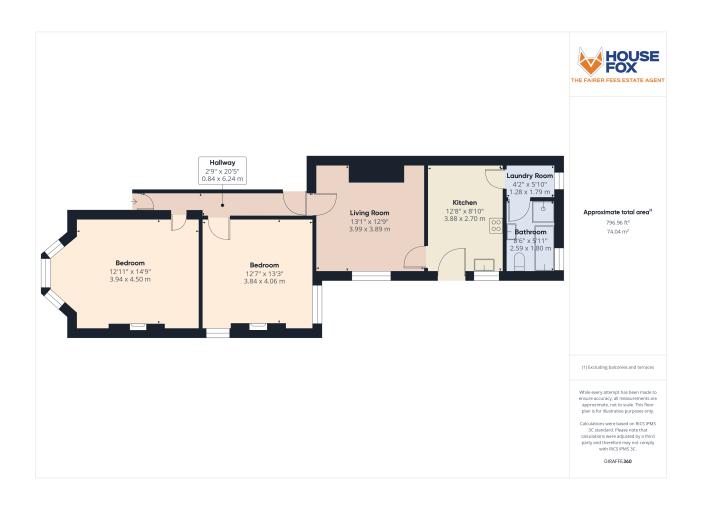

### **Entrance Hall**

Doors to both bedrooms and living room, under stair storage and door to living room

# **Bedroom One**

12' 11" x 14' 9" (3.94m x 4.50m) UPVC double glazed bay windows to front aspect, beautiful exposed floor boards, radiator and fire place.

### **Bedroom Two**

12' 7" x 13' 3" (3.84m x 4.04m) UPVC double glazed windows to rear and side aspects, exposed floor boards, radiator and feature fireplace.

# Living Room

13' 1" x 12' 9" (3.99m x 3.89m) UPVC double glazed window to side aspect, radiator and door through to;

### Kitchen

12' 8" x 8' 10" (3.86m x 2.69m) UPVC double glazed door to rear garden aspect, UPVC double glazed window to side aspect, range of base units inset sink and drainer with mixer taps over, space and plumbing for dish washer, space for cooker, space for fridge/freezer, door through to;

# **Utility/Laundry Room**

UPVC double glazed window to rear aspect, wall mounted boiler, space and plumbing for washing machine.

## **Bathroom**

8' 6" x 5' 11" (2.59m x 1.80m) Double glazed window to rear aspect, low level WC, pedestal wash hand basin, panelled bath with hand held shower over, fully enclosed shower cubicle with fitted shower, heated towel rail.