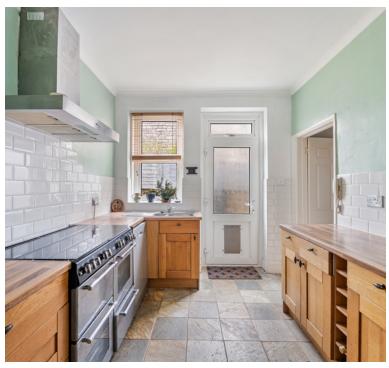

### Kitchen

12' 8" x 8' 10" (3.86m x 2.69m) UPVC double glazed door to rear garden aspect, UPVC double glazed window to side aspect, range of base units inset sink and drainer with mixer taps over, space and plumbing for dish washer, space for cooker, space for fridge/freezer, door through to;