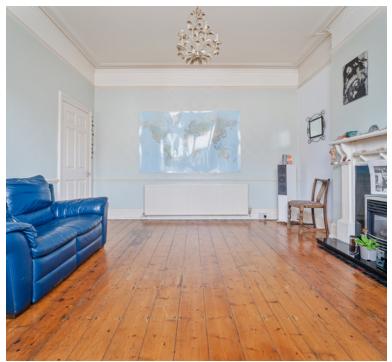

# Living Room

13' 1" x 12' 9" (3.99m x 3.89m) UPVC double glazed window to side aspect, radiator and door through to;