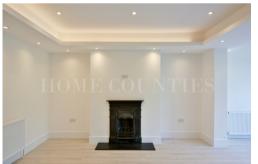

The first-floor features three good size bedrooms and a larger than average family bathroom with his and her sinks. Steels are also placed for those wishing to further extend to the first floor at the side and there is an option for a loft conversion should buyers wish to add further a bedroom and en-suite.