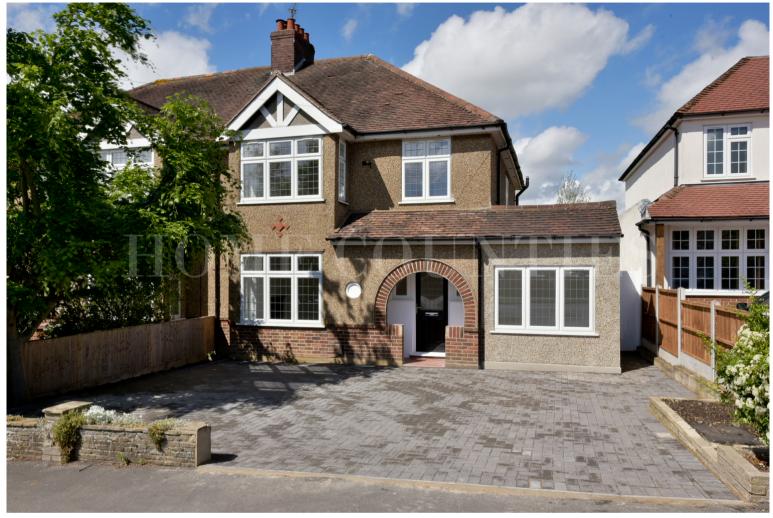

## The Walk, Potters Bar, Hertfordshire, EN6 £960,000

- FIVE BEDROOM SEMI DETACHED HOUSE
- OPEN PLAN KITCHEN / LOUNGE / DINER
- OFF STREET PARKING
- 5 MINUTES WALK TO POTTERS BAR MAINLINE STATION
- SOUGHT AFTER RESIDENTIAL ROAD
- DOWNSTAIRS SHOWER ROOM
- POTENTIAL FOR LOFT CONVERSION ( STPP)
- STUDY/BEDROOM
- CHAIN FREE

## £960,000 Freehold

This superb FOUR / FIVE Bedroom Semi detached home is ideally located on one of Potters Bar's most sought after Roads, just moments from Potters Bar Mainline Station and both High Streets. The home has been tastefully refurbished to a very high standard throughout and benefits from separate lounge to front, stunning open plan modern fitted kitchen / lounge / diner to the rear, featuring granite work tops, integrated Bosch appliances, Quooker Hot tap and Range style cooker oven. There is a separate utility room, downstairs shower room and downstairs guest bedroom to the rear plus separate study/ 5th bedroom to the front.

Externally the property has a large mature garden and off-street parking to the front.