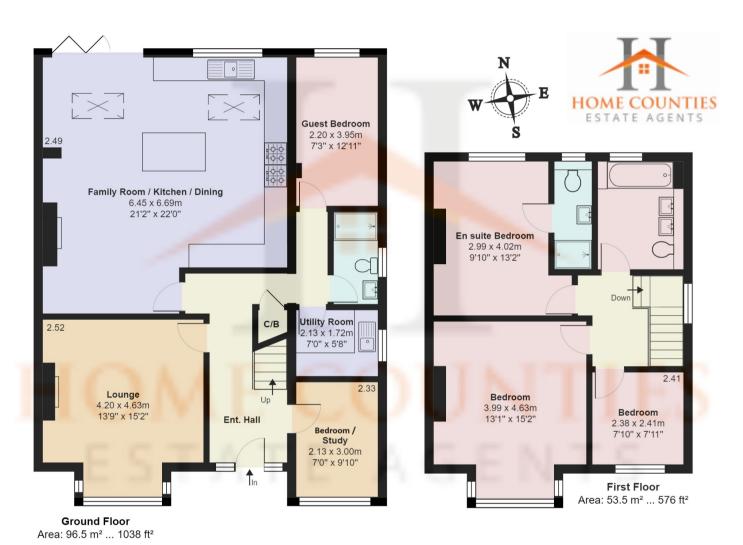

## £960,000 Freehold

This superb FOUR / FIVE Bedroom Semi detached home is ideally located on one of Potters Bar's most sought after Roads, just moments from Potters Bar Mainline Station and both High Streets. The home has been tastefully refurbished to a very high standard throughout and benefits from separate lounge to front, stunning open plan modern fitted kitchen / lounge / diner to the rear, featuring granite work tops, integrated Bosch appliances, Quooker Hot tap and Range style cooker oven. There is a separate utility room, downstairs shower room and downstairs guest bedroom to the rear plus separate study/ 5th bedroom to the front.

The first-floor features three good size bedrooms and a larger than average family bathroom with his and her sinks. Steels are also placed for those wishing to further extend to the first floor at the side and there is an option for a loft conversion should buyers wish to add further a bedroom and en-suite.

## The Walk, Hertfordshire EN6

Total Area: 150.0 m<sup>2</sup> ... 1614 ft<sup>2</sup>

All measurements are approximate and for display purposes only