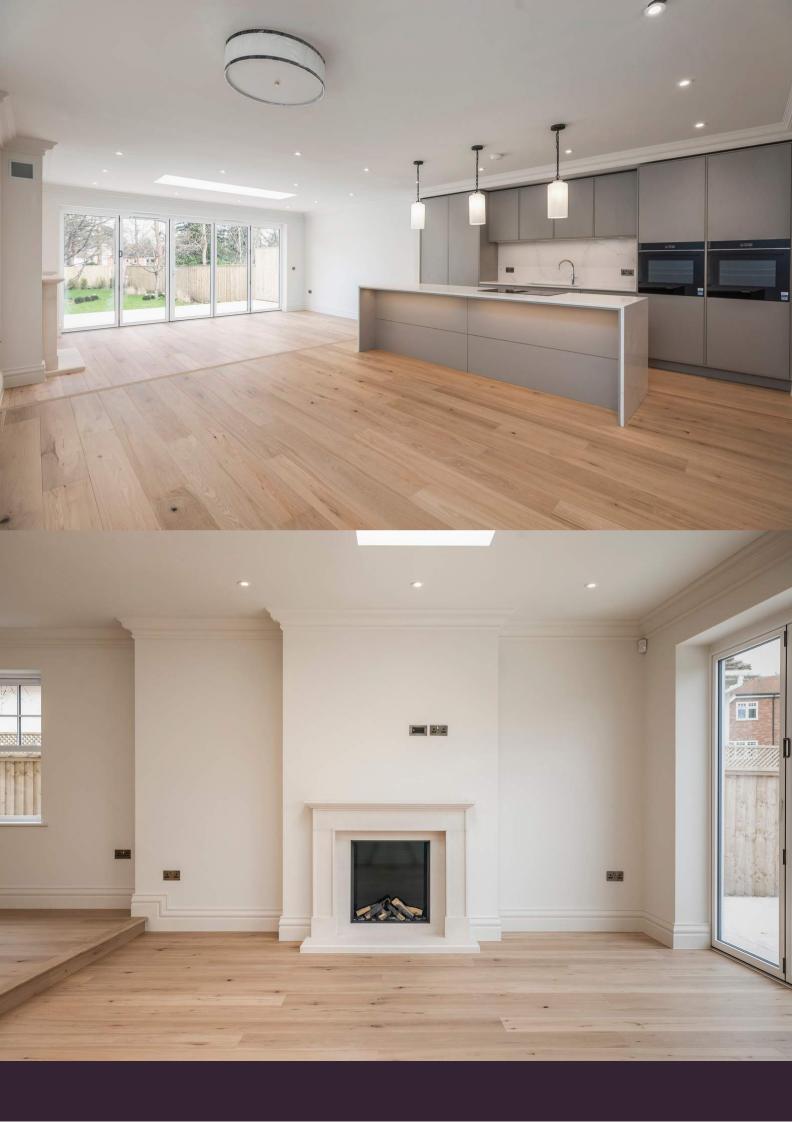

This property is one of two brand new homes crafted by Coane Construction, located on one of the area's most prestigious roads. These homes feature traditional architecture paired with beautifully appointed contemporary interiors. Rare for their two-story design and level, familyfriendly gardens, they are sure to appeal to many. The house spans over 2,200 square feet and is designed with an open-plan lifestyle room that seamlessly integrates the kitchen, informal dining, and relaxed living areas, enhanced by a small split level. Upstairs, there are four double bedrooms and three bathrooms, with the principal bedroom also featuring a dressing area. The home includes a 10-year structural warranty and boasts a highend specification with a luxury Leicht kitchen, complete with a centre island, breakfast bar, Siemens appliances, combi microwave, Quooker hot tap, quartz countertops, zoned underfloor heating, a 4KW solar system, and LED lighting throughout. The front of the property offers a generous driveway, while the rear garden features a level lawn and a private sun terrace.