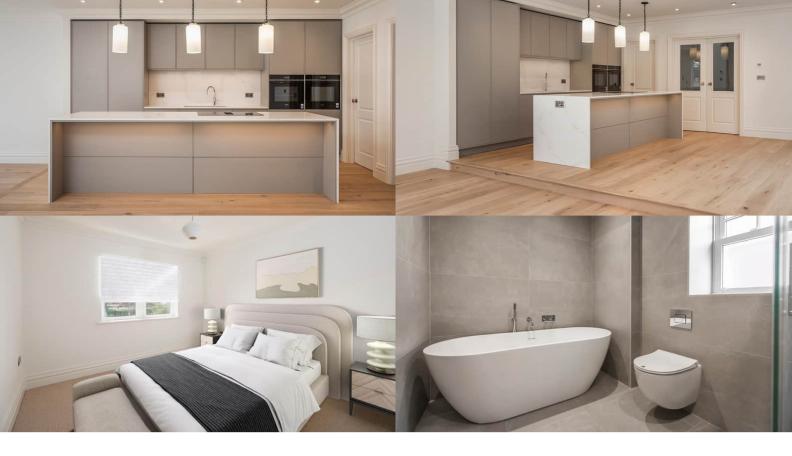

This property is one of two brand new homes crafted by Coane Construction, located on one of the area's most prestigious roads. These homes feature traditional architecture paired with beautifully appointed contemporary interiors. Rare for their two-story design and level, familyfriendly gardens, they are sure to appeal to many. The house spans over 2,200 square feet and is designed with an open-plan lifestyle room that seamlessly integrates the kitchen, informal dining, and relaxed living areas, enhanced by a small split level. Upstairs, there are four double bedrooms and three bathrooms, with the principal bedroom also featuring a dressing area. The home includes a 10-year structural warranty and boasts a highend specification with a luxury Leicht kitchen, complete with a centre island, breakfast bar, Siemens appliances, combi microwave, Quooker hot tap, quartz countertops, zoned underfloor heating, a 4KW solar system, and LED lighting throughout. The front of the property offers a generous driveway, while the rear garden features a level lawn and a private sun terrace.