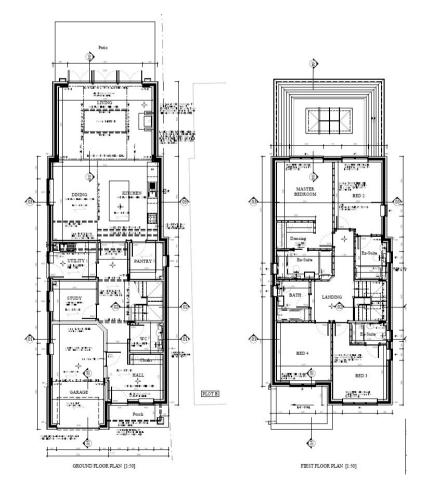

### About this property

Introducing a spectacular, new, two-story home with 4 bedrooms and 3 bathrooms. This property seamlessly combines a classic exterior with a modern interior, featuring an open-plan living space. With premium specifications, including a LEICHT kitchen and a beautifully landscaped garden, this home is an exceptional opportunity!

This property is one of two brand new homes crafted by Coane Construction, located on one of the area's most prestigious roads. These homes feature traditional architecture paired with beautifully appointed contemporary interiors. Rare for their two-story design and level, familyfriendly gardens, they are sure to appeal to many. The house spans over 2,200 square feet and is designed with an open-plan lifestyle room that seamlessly integrates the kitchen, informal dining, and relaxed living areas, enhanced by a small split level. Upstairs, there are four double bedrooms and three bathrooms, with the principal bedroom also featuring a dressing area. The home includes a 10-year structural warranty and boasts a highend specification with a luxury Leicht kitchen, complete with a centre island, breakfast bar, Siemens appliances, combi microwave, Quooker hot tap, quartz countertops, zoned underfloor heating, a 4KW solar system, and LED lighting throughout. The front of the property offers a generous driveway, while the rear garden features a level lawn and a private sun terrace.