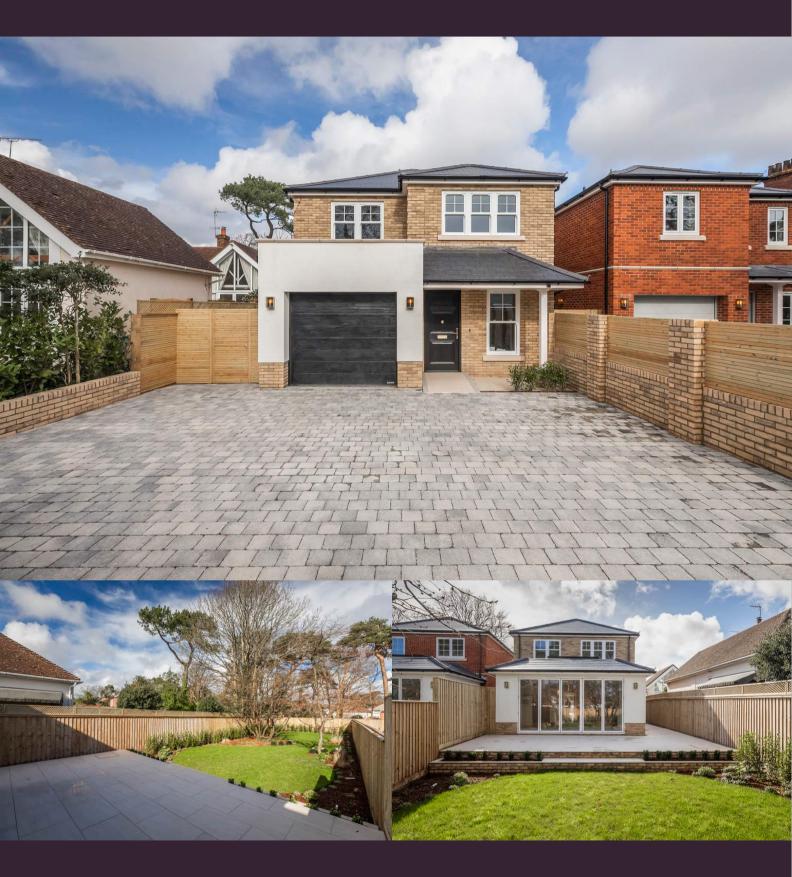

### About this property

Introducing a spectacular, new, two-story home with 4 bedrooms and 3 bathrooms. This property seamlessly combines a classic exterior with a modern interior, featuring an open-plan living space. With premium specifications, including a LEICHT kitchen and a beautifully landscaped garden, this home is an exceptional opportunity!

This property is one of two brand new homes crafted by Coane Construction, located on one of the area's most prestigious roads. These homes feature traditional architecture paired with beautifully appointed contemporary interiors. Rare for their two-story design and level, familyfriendly gardens, they are sure to appeal to many. The house spans over 2,200 square feet and is designed with an open-plan lifestyle room that seamlessly integrates the kitchen, informal dining, and relaxed living areas, enhanced by a small split level. Upstairs, there are four double bedrooms and three bathrooms, with the principal bedroom also featuring a dressing area. The home includes a 10-year structural warranty and boasts a highend specification with a luxury Leicht kitchen, complete with a centre island, breakfast bar, Siemens appliances, combi microwave, Quooker hot tap, quartz countertops, zoned underfloor heating, a 4KW solar system, and LED lighting throughout. The front of the property offers a generous driveway, while the rear garden features a level lawn and a private sun terrace.