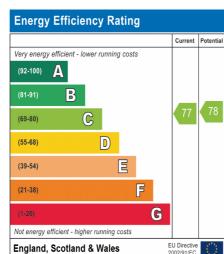

### **Ground Floor**

Approx. 41.7 sq. metres (448.6 sq. feet)

Total area: approx. 41.7 sq. metres (448.6 sq. feet)

olisdaimer: All measurements are approximate. No equipment, circuits or fittings have been tested. These particulars are made without responsibility on the part of the Agents or Vendor, their accuracy is not guaranteed nor do they form part of any contract and no warranty is given.