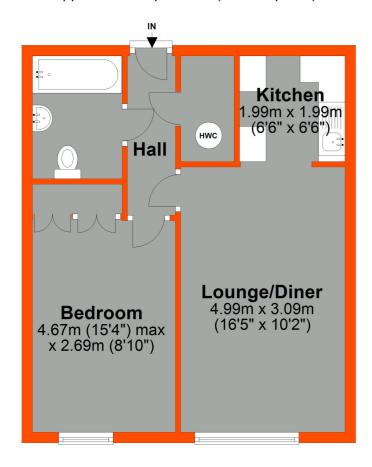

### **Ground Floor**

Approx. 41.7 sq. metres (448.6 sq. feet)

Total area: approx. 41.7 sq. metres (448.6 sq. feet)

olisdaimer: All measurements are approximate. No equipment, circuits or fittings have been tested. These particulars are made without responsibility on the part of the Agents or Vendor, their accuracy is not guaranteed nor do they form part of any contract and no warranty is given.

#### **Entrance Hall**

Entrance door, Large fitted storage cupboard housing water tank, fitted carpet.

#### **Living Room**

UPVC double glazed window to rear, storage heater, coved ceiling, fitted carpet, leading to:

#### Fitted Kitchen

Full selection of fitted wall and base units incorporating drawers, stainless steel sink unit, ample work surfaces with a tiled splashback, recess for electric cooker, fridge, freezer, coved ceiling, vinyl flooring.

### **Bedroom**

UPVC double glazed window to rear with fitted blind, storage heater, mirror fronted fitted wardrobe, coved ceiling, fitted carpet.

#### **Bathroom**

Matching 3 piece bathroom suite comprising panelled bath with electric shower, pedestal wash hand basin, low level WC, fully tiled, wall mounted electric heater, extractor fan, vinyl flooring.