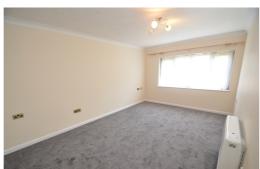

### **Bedroom**

UPVC double glazed window to rear with fitted blind, storage heater, mirror fronted fitted wardrobe, coved ceiling, fitted carpet.