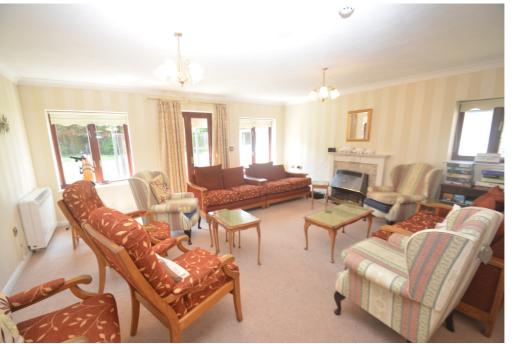

ickham Road, Shirley, Croydon, Surrey CRO 8BH

Situated to the rear of the development with pleasant views from the living room and bedroom across well maintained communal gardens, recently redecorated throughout, new carpets, fitted kitchen, residents lounge, communal laundry, visitors parking, popular location. Further benefits include residents guest suite, in-house manager, 24hr remote monitoring with pull cords in each room (wrist alert).

#### Location

Situated in an ideal location with a wide variety of amenities close by. These include local shops and various bus routes on Wickham Road (including the Super Loop SL5 stop at Shirley Library), library, doctors surgery and dentist. West Wickham High Street is also close by with a wide selection of shops, cafes and restaurants.











### **GROUND FLOOR**

#### **Communal Entrance Door**

With communal hallway

#### **Entrance Hall**

Entrance door, Large fitted storage cupboard housing water tank, fitted carpet.

#### **Living Room**

UPVC double glazed window to rear, storage heater, coved ceiling, fitted carpet, leading to:

#### Fitted Kitchen

Full selection of fitted wall and base units incorporating drawers, stainless steel sink unit, ample work surfaces with a tiled splashback, recess for electric cooker, fridge, freezer, coved ceiling, vinyl flooring.

### **Bedroom**

UPVC double glazed window to rear with fitted blind, storage heater, mirror fronted fitted wardrobe, coved ceiling, fitted carpet.

#### **Bathroom**

Matching 3 piece bathroom suite comprising panelled bath with electric shower, pedestal was