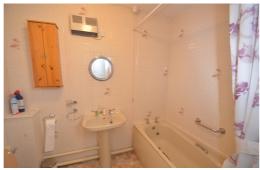

#### **Bathroom**

Matching 3 piece bathroom suite comprising panelled bath with electric shower, pedestal wash hand basin, low level WC, fully tiled, wall mounted electric heater, extractor fan, vinyl flooring.