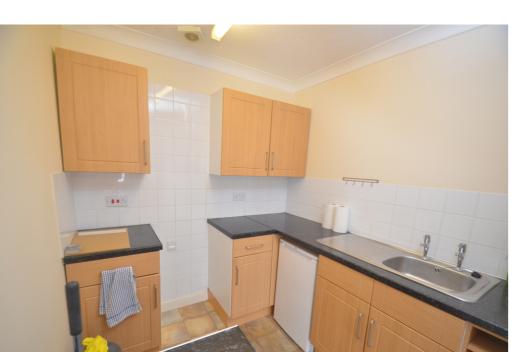

#### Fitted Kitchen

Full selection of fitted wall and base units incorporating drawers, stainless steel sink unit, ample work surfaces with a tiled splashback, recess for electric cooker, fridge, freezer, coved ceiling, vinyl flooring.