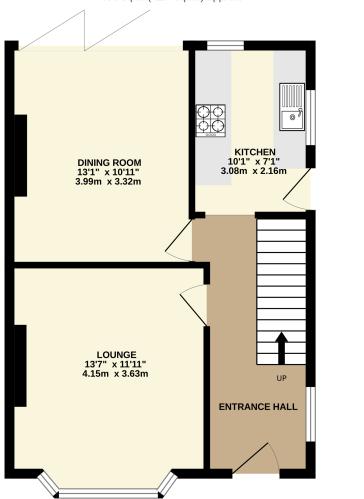

## PROPERTY DESCRIPTION

Gregory Brown are pleased to present this 1930's bay-fronted three bedroom semi detached house which is situated in this sought after tree lined location and within easy walking distance to Ashford town and shops. The property offers a modern kitchen and a bathroom that was installed only a couple of years ago, three bedrooms, family bathroom with separate WC, two receptions rooms. There is off road parking to the front and a shared driveway to a detached garage, an attractive rear garden measuring aprox 65'

- SOUGHT AFTER LOCATION
- NO ONWARD CHAIN
- THREE BEDROOMS

- WALKING DISTANCE TO HIGH STREET
- WALKING DISTANCE TO STATION
- OFF ROAD PARKING & GARAGE

1ST FLOOR 474 sq.ft. (44.1 sq.m.) approx.