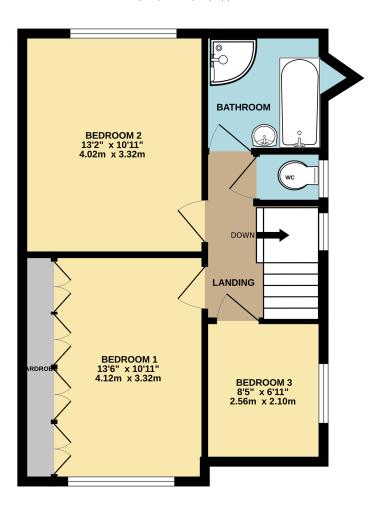

## PROPERTY DESCRIPTION

Gregory Brown are pleased to present this 1930's bay-fronted three bedroom semi detached house which is situated in this sought after tree lined location and within easy walking distance to Ashford town and shops. The property offers a modern kitchen and a bathroom that was installed only a couple of years ago, three bedrooms, family bathroom with separate WC, two receptions rooms. There is off road parking to the front and a shared driveway to a detached garage, an attractive rear garden measuring aprox 65'

- SOUGHT AFTER LOCATION
- NO ONWARD CHAIN
- THREE BEDROOMS

- WALKING DISTANCE TO HIGH STREET
- WALKING DISTANCE TO STATION
- OFF ROAD PARKING & GARAGE

1ST FLOOR 474 sq.ft. (44.1 sq.m.) approx.