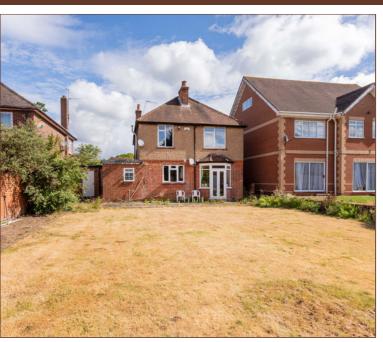

The property offers four good sized bedrooms with a family bathroom on the first floor. On entry to the property there is an entrance hall leading to the first reception room on the right, with the second reception room being found towards the rear of the property with double doors leading to the spacious south facing rear garden. There is also a kitchen diner and ground floor shower room.

Externally the property has a larger than average driveway for multiple cars, a detached 16ft garage, ripe for conversation, offering a lot of potential for the new owner to personalise through internal renovation as well as further extension (STPP).