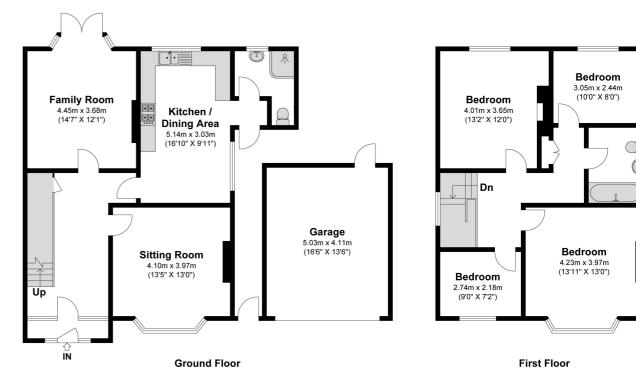

The property offers four good sized bedrooms with a family bathroom on the first floor. On entry to the property there is an entrance hall leading to the first reception room on the right, with the second reception room being found towards the rear of the property with double doors leading to the spacious south facing rear garden. There is also a kitchen diner and ground floor shower room.

Externally the property has a larger than average driveway for multiple cars, a detached 16ft garage, ripe for conversation, offering a lot of potential for the new owner to personalise through internal renovation as well as further extension (STPP).

## **Langley Road**

Approximate Floor Area
1433.53 Square feet 133.18 Square metres (Excluding Garage)
Garage Area 222.49 Square feet 20.67 Square metres
Total Area 1656.02 Square feet 153.85 Square metres (Including Garage)