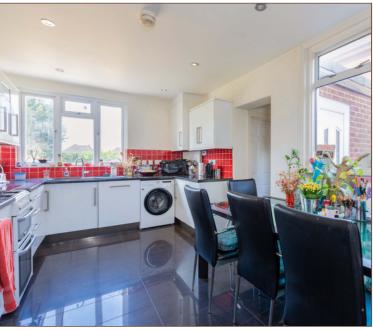

The property offers four good sized bedrooms with a family bathroom on the first floor. On entry to the property there is an entrance hall leading to the first reception room on the right, with the second reception room being found towards the rear of the property with double doors leading to the spacious south facing rear garden. There is also a kitchen diner and ground floor shower room.