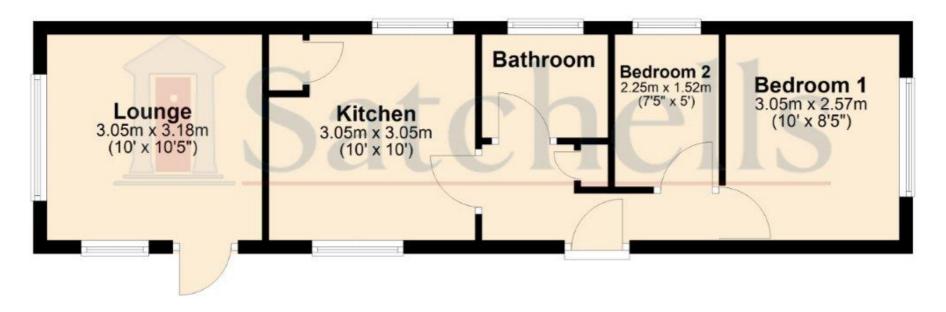

### **Ground Floor**

For illustrative purposes only - NOT TO SCALE - Measurements shown are approximate. The size and position of doors, windows, appliances and other features are approximate.

Plan produced using PlanUp.

#### Lounge:

Abt, 10' 11" x 10' 0" (3.33m x 3.05m) Double glazed window to front and side aspect. Double glazed door to porch and garden. Radiator.

#### Kitchen:

Abt.  $10' \ 0'' \ x \ 10' \ 0'' \ (3.05 m \ x \ 3.05 m)$  Range of fitted wall and base units. Stainless steel sink and drainer. Double glazed window to side aspect.

#### **Bedroom One:**

Abt.  $10' \ 0" \ x \ 8' \ 5" \ (3.05 \ m \ x \ 2.57 \ m)$  Double glazed window to rear aspect. Radiator.

#### **Bedroom Two:**

Abt. 7' 5" x 5' 0" (2.26m x 1.52m) Double glazed window to rear aspect. Built-in storage. Fitted carpets.

#### Bathroom:

Suite comprising low level WC, bath with shower and wash hand basin. Frosted double glazed window to side aspect.