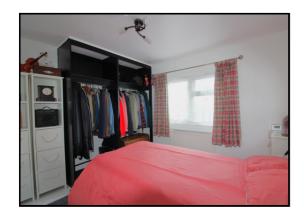

#### **Bedroom One:**

Abt.  $10' \ 0" \ x \ 8' \ 5" \ (3.05 \ m \ x \ 2.57 \ m)$  Double glazed window to rear aspect. Radiator.

#### **Bedroom Two:**

Abt. 7' 5" x 5' 0" (2.26m x 1.52m) Double glazed window to rear aspect. Built-in storage. Fitted carpets.