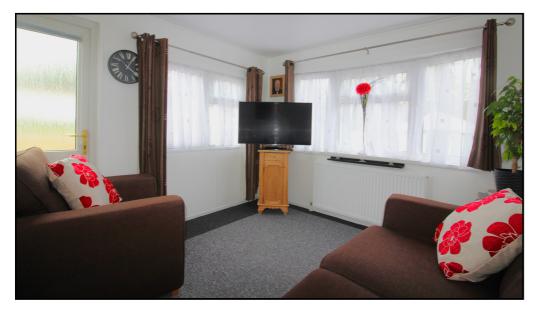

#### Lounge:

Abt, 10' 11" x 10' 0" (3.33m x 3.05m) Double glazed window to front and side aspect. Double glazed door to porch and garden. Radiator.