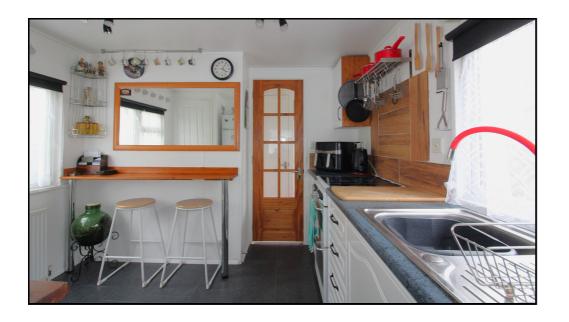

#### Kitchen:

Abt.  $10' \ 0'' \ x \ 10' \ 0'' \ (3.05 m \ x \ 3.05 m)$  Range of fitted wall and base units. Stainless steel sink and drainer. Double glazed window to side aspect.