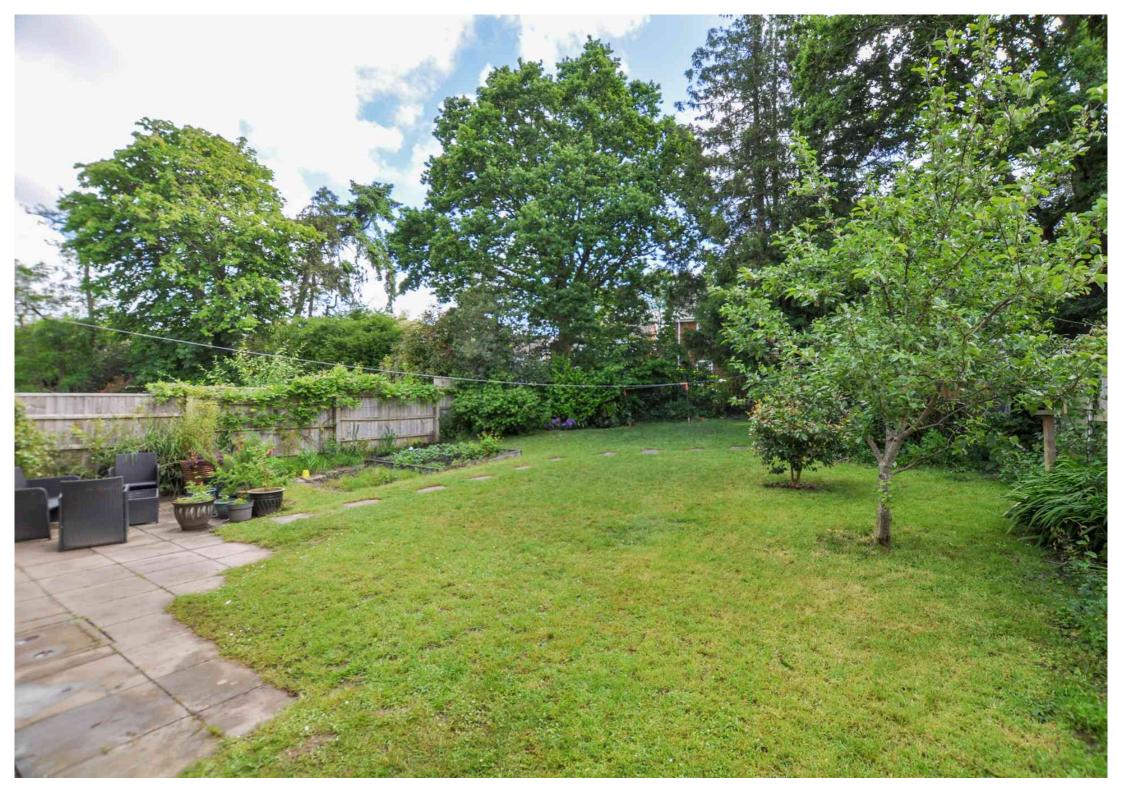

## Outside

The front garden is laid to lawn and there is a dressed gravel driveway suited to several vehicles. The rear garden is also primarily laid to a kept lawn with a variety of planted beds and mature bushes. The boundary is clearly denoted by closed panel fencing.