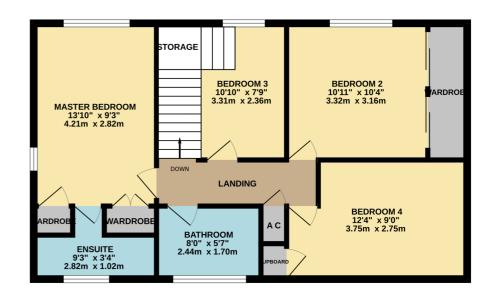

### Description

Venator Place is located close to Wimborne Town Centre with its wealth of shopping and entertainment amenities. This particular home sits centrally within the cul de sac and the accommodation comprises of two reception rooms, modern fitted kitchen and cloakroom to the ground floor. The first floor offers four, well proportioned bedrooms with an en-suite facility to the master bedroom and a family bathroom. The home has been double glazed throughout and benefits from gas fired heating.

Size: 1400 sq ft (130.1 sq m) Heating: Gas Fired Heating Glazing: Double glazed Parking: Parking for 3 vehicles Garden: Front and rear Main Services: Electric, water, gas, telephone, drains Local Authority: Dorset Council Council Tax Band: E

#### GROUND FLOOR 747 sq.ft. (69.4 sq.m.) approx.

1ST FLOOR 653 sq.ft. (60.7 sq.m.) approx.

TOTAL FLOOR AREA: 1400 sq.ft. (130.1 sq.m.) approx. Measurements are approximate. Not to scale. Illustrative purposes only Made with Metropix @2024