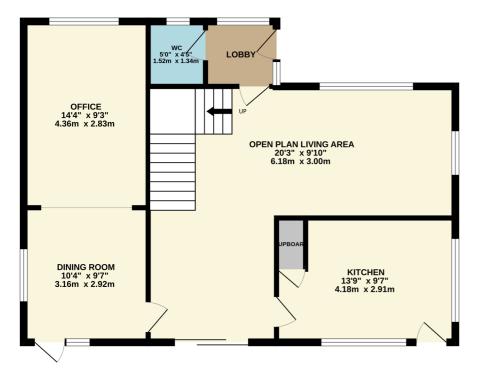

Size: 1400 sq ft (130.1 sq m) Heating: Gas Fired Heating Glazing: Double glazed Parking: Parking for 3 vehicles Garden: Front and rear Main Services: Electric, water, gas, telephone, drains Local Authority: Dorset Council Council Tax Band: E

#### GROUND FLOOR 747 sq.ft. (69.4 sq.m.) approx.

1ST FLOOR 653 sq.ft. (60.7 sq.m.) approx.

TOTAL FLOOR AREA: 1400 sq.ft. (130.1 sq.m.) approx. Measurements are approximate. Not to scale. Illustrative purposes only Made with Metropix @2024