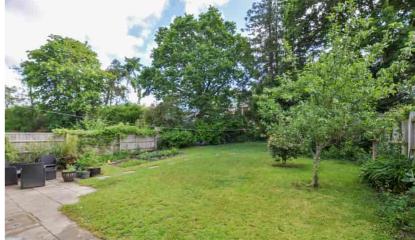

## Outside

The front garden is laid to lawn and there is a dressed gravel driveway suited to several vehicles. The rear garden is also primarily laid to a kept lawn with a variety of planted beds and mature bushes. The boundary is clearly denoted by closed panel fencing.