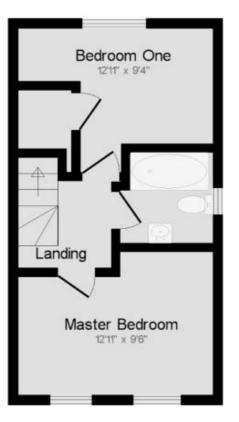

Entering the property into the welcoming hall you have access into the kitchen, which has a generous amount of storage. With built in oven and hob. Plumbing for washing machine and space for fridge/freezer. Double glazed window overlooking your designated two parking spaces. The hall has a handy storage cupboard. Plus a downstairs cloakroom with low level WC and wash hand basin. The lounge / diner is to the rear of the property with double doors allowing access into the neatly maintained garden. The room itself is a light and airy and of a good size with stairs to the first floor. The two double bedrooms and bathroom are found on this floor. Upstairs like downstairs is in immaculate condition. Outside the rear garden has a patio area and gated access and mainly laid to lawn. The garden is fully enclosed. The front has a two length parking space.

Please note this whole development does have a service charge.

Ground Floor

First Floor

Total approx floor area: 626.7 ft² (58.2 m²) Ground Floor: 313.4 ft² (29.1 m²) First Floor: 313.4 ft² (29.1 m²)

01234 856684 | sales@waldens.co.uk | www.waldens.co.uk | 188-190 Bedford Road, Bedford, MK42 8BL