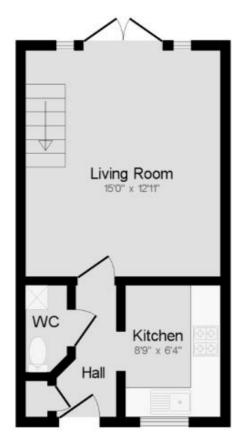

Entering the property into the welcoming hall you have access into the kitchen, which has a generous amount of storage. With built in oven and hob. Plumbing for washing machine and space for fridge/freezer. Double glazed window overlooking your designated two parking spaces. The hall has a handy storage cupboard. Plus a downstairs cloakroom with low level WC and wash hand basin. The lounge / diner is to the rear of the property with double doors allowing access into the neatly maintained garden. The room itself is a light and airy and of a good size with stairs to the first floor. The two double bedrooms and bathroom are found on this floor. Upstairs like downstairs is in immaculate condition. Outside the rear garden has a patio area and gated access and mainly laid to lawn. The garden is fully enclosed. The front has a two length parking space.

Please note this whole development does have a service charge.

Ground Floor

First Floor

Total approx floor area: 626.7 ft² (58.2 m²) Ground Floor: 313.4 ft² (29.1 m²) First Floor: 313.4 ft² (29.1 m²)

01234 856684 | sales@waldens.co.uk | www.waldens.co.uk | 188-190 Bedford Road, Bedford, MK42 8BL