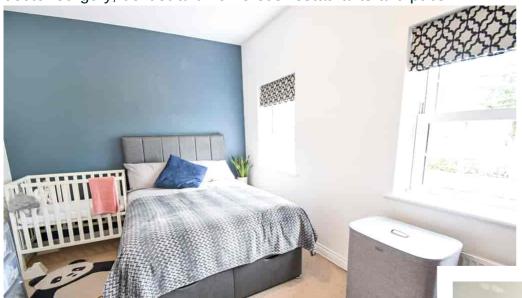

Entering the property into the welcoming hall you have access into the kitchen, which has a generous amount of storage. With built in oven and hob. Plumbing for washing machine and space for fridge/freezer. Double glazed window overlooking your designated two parking spaces. The hall has a handy storage cupboard. Plus a downstairs cloakroom with low level WC and wash hand basin. The lounge / diner is to the rear of the property with double doors allowing access into the neatly maintained garden. The room itself is a light and airy and of a good size with stairs to the first floor. The two double bedrooms and bathroom are found on this floor. Upstairs like downstairs is in immaculate condition. Outside the rear garden has a patio area and gated access and mainly laid to lawn. The garden is fully enclosed. The front has a two length parking space.