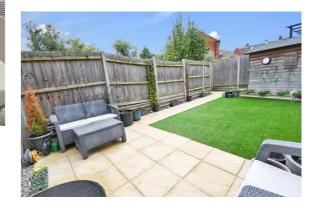

Entering the property into the welcoming hall you have access into the kitchen, which has a generous amount of storage. With built in oven and hob. Plumbing for washing machine and space for fridge/freezer. Double glazed window overlooking your designated two parking spaces. The hall has a handy storage cupboard. Plus a downstairs cloakroom with low level WC and wash hand basin. The lounge / diner is to the rear of the property with double doors allowing access into the neatly maintained garden. The room itself is a light and airy and of a good size with stairs to the first floor. The two double bedrooms and bathroom are found on this floor. Upstairs like downstairs is in immaculate condition. Outside the rear garden has a patio area and gated access and mainly laid to lawn. The garden is fully enclosed. The front has a two length parking space.