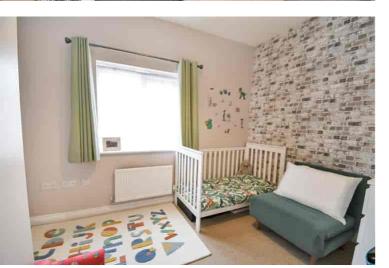

Entering the property into the welcoming hall you have access into the kitchen, which has a generous amount of storage. With built in oven and hob. Plumbing for washing machine and space for fridge/freezer. Double glazed window overlooking your designated two parking spaces. The hall has a handy storage cupboard. Plus a downstairs cloakroom with low level WC and wash hand basin. The lounge / diner is to the rear of the property with double doors allowing access into the neatly maintained garden. The room itself is a light and airy and of a good size with stairs to the first floor. The two double bedrooms and bathroom are found on this floor. Upstairs like downstairs is in immaculate condition. Outside the rear garden has a patio area and gated access and mainly laid to lawn. The garden is fully enclosed. The front has a two length parking space.