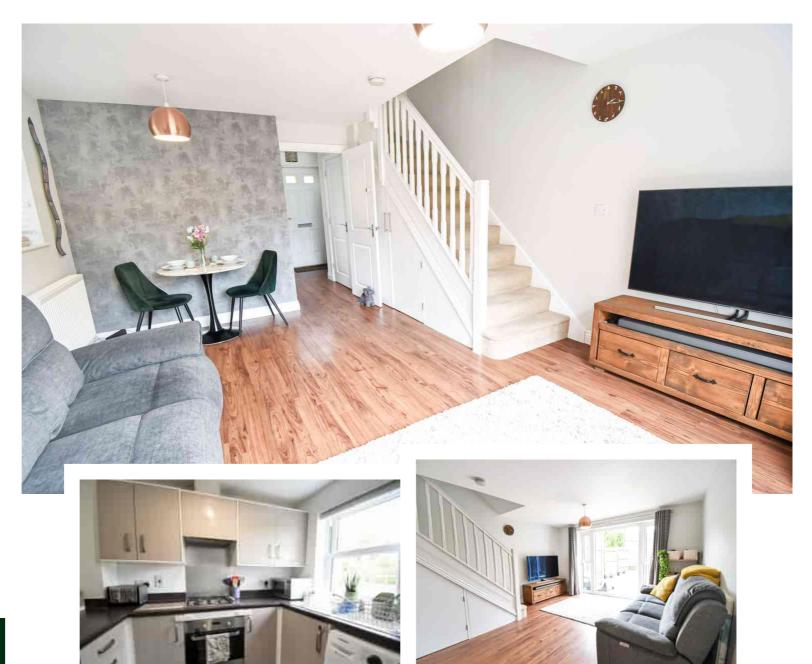

Entering the property into the welcoming hall you have access into the kitchen, which has a generous amount of storage. With built in oven and hob. Plumbing for washing machine and space for fridge/freezer. Double glazed window overlooking your designated two parking spaces. The hall has a handy storage cupboard. Plus a downstairs cloakroom with low level WC and wash hand basin. The lounge / diner is to the rear of the property with double doors allowing access into the neatly maintained garden. The room itself is a light and airy and of a good size with stairs to the first floor. The two double bedrooms and bathroom are found on this floor. Upstairs like downstairs is in immaculate condition. Outside the rear garden has a patio area and gated access and mainly laid to lawn. The garden is fully enclosed. The front has a two length parking space.